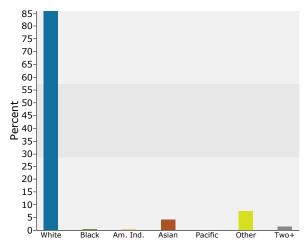

## 2010 Population by Race

2010 Percent Hispanic Origin: 1.8%

Source: U.S. Bureau of the Census, 2000 Census of Population and Housing. Esri forecasts for 2010 and 2015.

Latitude: 42.715939

Demographic and Income Profile 500-508 Myrtle St, Aurelia, IA 51005 Ring: 15 miles radius

Demographic and Income Profile 500-508 Myrtle St, Aurelia, IA 51005 Ring: 5 miles radius

Latitude: 42.715939 Longitude: -95.435448

| Summary                                                                                                                                                          |                                                                                              | 2000                                                                                                               |                                                                                        | 2010                                                                                                                               |                                                                                               | 201                                                                                           |
|------------------------------------------------------------------------------------------------------------------------------------------------------------------|----------------------------------------------------------------------------------------------|--------------------------------------------------------------------------------------------------------------------|----------------------------------------------------------------------------------------|------------------------------------------------------------------------------------------------------------------------------------|-----------------------------------------------------------------------------------------------|-----------------------------------------------------------------------------------------------|
| Population                                                                                                                                                       |                                                                                              | 1,853                                                                                                              |                                                                                        | 1,624                                                                                                                              |                                                                                               | 1,53                                                                                          |
| Households                                                                                                                                                       |                                                                                              | 714                                                                                                                |                                                                                        | 635                                                                                                                                |                                                                                               | 60                                                                                            |
| Families                                                                                                                                                         |                                                                                              | 509                                                                                                                |                                                                                        | 446                                                                                                                                |                                                                                               | 41                                                                                            |
| Average Household Size                                                                                                                                           |                                                                                              | 2.49                                                                                                               |                                                                                        | 2.46                                                                                                                               |                                                                                               | 2.4                                                                                           |
| Owner Occupied Housing Units                                                                                                                                     |                                                                                              | 571                                                                                                                |                                                                                        | 505                                                                                                                                |                                                                                               | 47                                                                                            |
| Renter Occupied Housing Units                                                                                                                                    |                                                                                              | 143                                                                                                                |                                                                                        | 130                                                                                                                                |                                                                                               | 12                                                                                            |
| Median Age                                                                                                                                                       |                                                                                              | 42.4                                                                                                               |                                                                                        | 46.3                                                                                                                               |                                                                                               | 47                                                                                            |
| Trends: 2010 - 2015 Annual Rate                                                                                                                                  |                                                                                              | Area                                                                                                               |                                                                                        | State                                                                                                                              |                                                                                               | Nation                                                                                        |
| Population                                                                                                                                                       |                                                                                              | -1.17%                                                                                                             |                                                                                        | 0.47%                                                                                                                              |                                                                                               | 0.76                                                                                          |
| Households                                                                                                                                                       |                                                                                              | -1.13%                                                                                                             |                                                                                        | 0.56%                                                                                                                              |                                                                                               | 0.78                                                                                          |
| Families                                                                                                                                                         |                                                                                              | -1.29%                                                                                                             |                                                                                        | 0.35%                                                                                                                              |                                                                                               | 0.64                                                                                          |
| Owner HHs                                                                                                                                                        |                                                                                              | -1.13%                                                                                                             |                                                                                        | 0.56%                                                                                                                              |                                                                                               | 0.82                                                                                          |
| Median Household Income                                                                                                                                          |                                                                                              | 2.45%                                                                                                              |                                                                                        | 2.56%                                                                                                                              |                                                                                               | 2.36                                                                                          |
|                                                                                                                                                                  | 20                                                                                           | 00                                                                                                                 | 2.30%                                                                                  |                                                                                                                                    | 2015                                                                                          |                                                                                               |
| Households by Income                                                                                                                                             | Number                                                                                       | Percent                                                                                                            | Number                                                                                 | Percent                                                                                                                            | Number                                                                                        | Percei                                                                                        |
| <\$15,000                                                                                                                                                        | 97                                                                                           | 13.8%                                                                                                              | 65                                                                                     | 10.2%                                                                                                                              | 59                                                                                            | 9.89                                                                                          |
| \$15,000 - \$24,999                                                                                                                                              | 114                                                                                          | 16.2%                                                                                                              | 82                                                                                     | 12.9%                                                                                                                              | 66                                                                                            | 11.0                                                                                          |
| \$25,000 - \$34,999                                                                                                                                              | 105                                                                                          | 14.9%                                                                                                              | 95                                                                                     | 14.9%                                                                                                                              | 71                                                                                            | 11.8                                                                                          |
| \$35,000 - \$34,999                                                                                                                                              | 155                                                                                          | 22.0%                                                                                                              | 137                                                                                    | 21.5%                                                                                                                              | 107                                                                                           | 17.8                                                                                          |
| \$50,000 - \$49,999<br>\$50,000 - \$74,999                                                                                                                       | 159                                                                                          | 22.6%                                                                                                              | 160                                                                                    | 25.2%                                                                                                                              | 176                                                                                           | 29.3                                                                                          |
| \$75,000 - \$74,555                                                                                                                                              | 42                                                                                           | 6.0%                                                                                                               | 52                                                                                     | 8.2%                                                                                                                               | 57                                                                                            | 9.5                                                                                           |
|                                                                                                                                                                  | 24                                                                                           |                                                                                                                    | 33                                                                                     |                                                                                                                                    | 49                                                                                            |                                                                                               |
| \$100,000 - \$149,999                                                                                                                                            |                                                                                              | 3.4%<br>0.4%                                                                                                       |                                                                                        | 5.2%<br>1.3%                                                                                                                       |                                                                                               | 8.2<br>1.8                                                                                    |
| \$150,000 - \$199,999                                                                                                                                            | 3                                                                                            |                                                                                                                    | 8                                                                                      |                                                                                                                                    | 11                                                                                            |                                                                                               |
| \$200,000+                                                                                                                                                       | 5                                                                                            | 0.7%                                                                                                               | 4                                                                                      | 0.6%                                                                                                                               | 5                                                                                             | 0.8                                                                                           |
| Median Household Income                                                                                                                                          | \$38,045                                                                                     |                                                                                                                    | \$44,012                                                                               |                                                                                                                                    | \$49,681                                                                                      |                                                                                               |
| Average Household Income                                                                                                                                         | \$43,826                                                                                     |                                                                                                                    | \$49,850                                                                               |                                                                                                                                    | \$55,077                                                                                      |                                                                                               |
| Per Capita Income                                                                                                                                                | \$17,810                                                                                     |                                                                                                                    | \$20,745                                                                               |                                                                                                                                    | \$23,042                                                                                      |                                                                                               |
|                                                                                                                                                                  |                                                                                              | 00                                                                                                                 |                                                                                        | 10                                                                                                                                 |                                                                                               | 15                                                                                            |
| Population by Age                                                                                                                                                | Number                                                                                       | Percent                                                                                                            | Number                                                                                 | Percent                                                                                                                            | Number                                                                                        | Perce                                                                                         |
| 0 - 4                                                                                                                                                            | 103                                                                                          | 5.6%                                                                                                               | 83                                                                                     | 5.1%                                                                                                                               | 74                                                                                            | 4.8                                                                                           |
| 5 - 9                                                                                                                                                            | 103                                                                                          | 5.6%                                                                                                               | 94                                                                                     | 5.8%                                                                                                                               | 80                                                                                            | 5.2                                                                                           |
| 10 - 14                                                                                                                                                          | 144                                                                                          | 7.8%                                                                                                               | 102                                                                                    | 6.3%                                                                                                                               | 98                                                                                            | <i>c</i> 1                                                                                    |
| 15 - 19                                                                                                                                                          |                                                                                              |                                                                                                                    | 102                                                                                    |                                                                                                                                    |                                                                                               | 0.4                                                                                           |
| 15 - 19                                                                                                                                                          | 144                                                                                          | 7.8%                                                                                                               | 89                                                                                     | 5.5%                                                                                                                               | 94                                                                                            |                                                                                               |
| 15 - 19<br>20 - 24                                                                                                                                               | 144<br>72                                                                                    |                                                                                                                    |                                                                                        | 5.5%                                                                                                                               |                                                                                               | 6.1                                                                                           |
|                                                                                                                                                                  | 72                                                                                           | 3.9%                                                                                                               | 89<br>82                                                                               | 5.5%<br>5.1%                                                                                                                       | 94<br>62                                                                                      | 6.1<br>4.0                                                                                    |
| 20 - 24<br>25 - 34                                                                                                                                               | 72<br>155                                                                                    | 3.9%<br>8.4%                                                                                                       | 89<br>82<br>177                                                                        | 5.5%<br>5.1%<br>10.9%                                                                                                              | 94<br>62<br>175                                                                               | 6.1<br>4.0<br>11.4                                                                            |
| 20 - 24<br>25 - 34<br>35 - 44                                                                                                                                    | 72<br>155<br>291                                                                             | 3.9%<br>8.4%<br>15.7%                                                                                              | 89<br>82<br>177<br>153                                                                 | 5.5%<br>5.1%<br>10.9%<br>9.4%                                                                                                      | 94<br>62<br>175<br>142                                                                        | 6.1<br>4.0<br>11.4<br>9.3                                                                     |
| 20 - 24<br>25 - 34<br>35 - 44<br>45 - 54                                                                                                                         | 72<br>155<br>291<br>227                                                                      | 3.9%<br>8.4%<br>15.7%<br>12.2%                                                                                     | 89<br>82<br>177<br>153<br>266                                                          | 5.5%<br>5.1%<br>10.9%<br>9.4%<br>16.4%                                                                                             | 94<br>62<br>175<br>142<br>192                                                                 | 6.1<br>4.0<br>11.4<br>9.3<br>12.5                                                             |
| 20 - 24<br>25 - 34<br>35 - 44<br>45 - 54<br>55 - 64                                                                                                              | 72<br>155<br>291<br>227<br>169                                                               | 3.9%<br>8.4%<br>15.7%<br>12.2%<br>9.1%                                                                             | 89<br>82<br>177<br>153<br>266<br>211                                                   | 5.5%<br>5.1%<br>10.9%<br>9.4%<br>16.4%<br>13.0%                                                                                    | 94<br>62<br>175<br>142<br>192<br>268                                                          | 6.1<br>4.0<br>11.4<br>9.3<br>12.5<br>17.5                                                     |
| 20 - 24<br>25 - 34<br>35 - 44<br>45 - 54<br>55 - 64<br>65 - 74                                                                                                   | 72<br>155<br>291<br>227<br>169<br>215                                                        | 3.9%<br>8.4%<br>15.7%<br>12.2%<br>9.1%<br>11.6%                                                                    | 89<br>82<br>177<br>153<br>266<br>211                                                   | 5.5%<br>5.1%<br>10.9%<br>9.4%<br>16.4%<br>13.0%<br>8.4%                                                                            | 94<br>62<br>175<br>142<br>192<br>268<br>139                                                   | 6.1<br>4.0<br>11.4<br>9.3<br>12.5<br>17.5<br>9.1                                              |
| 20 - 24<br>25 - 34<br>35 - 44<br>45 - 54<br>55 - 64<br>65 - 74<br>75 - 84                                                                                        | 72<br>155<br>291<br>227<br>169<br>215<br>150                                                 | 3.9%<br>8.4%<br>15.7%<br>12.2%<br>9.1%<br>11.6%<br>8.1%                                                            | 89<br>82<br>177<br>153<br>266<br>211<br>137<br>143                                     | 5.5%<br>5.1%<br>10.9%<br>9.4%<br>16.4%<br>13.0%<br>8.4%<br>8.8%                                                                    | 94<br>62<br>175<br>142<br>192<br>268<br>139<br>120                                            | 6.1<br>4.0<br>11.4<br>9.3<br>12.5<br>17.5<br>9.1<br>7.8                                       |
| 20 - 24<br>25 - 34<br>35 - 44<br>45 - 54<br>55 - 64<br>65 - 74                                                                                                   | 72<br>155<br>291<br>227<br>169<br>215<br>150<br>81                                           | 3.9%<br>8.4%<br>15.7%<br>12.2%<br>9.1%<br>11.6%<br>8.1%<br>4.4%                                                    | 89<br>82<br>177<br>153<br>266<br>211<br>137<br>143<br>86                               | 5.5%<br>5.1%<br>10.9%<br>9.4%<br>16.4%<br>13.0%<br>8.4%<br>8.8%<br>5.3%                                                            | 94<br>62<br>175<br>142<br>192<br>268<br>139<br>120                                            | 6.1<br>4.0<br>11.4<br>9.3<br>12.5<br>17.5<br>9.1<br>7.8<br>5.8                                |
| 20 - 24<br>25 - 34<br>35 - 44<br>45 - 54<br>55 - 64<br>65 - 74<br>75 - 84<br>85+                                                                                 | 72<br>155<br>291<br>227<br>169<br>215<br>150<br>81                                           | 3.9%<br>8.4%<br>15.7%<br>12.2%<br>9.1%<br>11.6%<br>8.1%<br>4.4%                                                    | 89<br>82<br>177<br>153<br>266<br>211<br>137<br>143<br>86                               | 5.5%<br>5.1%<br>10.9%<br>9.4%<br>16.4%<br>13.0%<br>8.4%<br>8.8%<br>5.3%                                                            | 94<br>62<br>175<br>142<br>192<br>268<br>139<br>120<br>89                                      | 6.1<br>4.0<br>11.4<br>9.3<br>12.5<br>17.5<br>9.1<br>7.8<br>5.8                                |
| 20 - 24<br>25 - 34<br>35 - 44<br>45 - 54<br>55 - 64<br>65 - 74<br>75 - 84<br>85+<br>Race and Ethnicity                                                           | 72<br>155<br>291<br>227<br>169<br>215<br>150<br>81<br><b>20</b><br>Number                    | 3.9%<br>8.4%<br>15.7%<br>12.2%<br>9.1%<br>11.6%<br>8.1%<br>4.4%                                                    | 89<br>82<br>177<br>153<br>266<br>211<br>137<br>143<br>86<br>20<br>Number               | 5.5%<br>5.1%<br>10.9%<br>9.4%<br>16.4%<br>13.0%<br>8.4%<br>8.8%<br>5.3%                                                            | 94<br>62<br>175<br>142<br>192<br>268<br>139<br>120<br>89<br>20<br>Number                      | 6.1<br>4.0<br>11.4<br>9.3<br>12.5<br>17.5<br>9.1<br>7.8<br>5.8                                |
| 20 - 24<br>25 - 34<br>35 - 44<br>45 - 54<br>55 - 64<br>65 - 74<br>75 - 84<br>85+<br>Race and Ethnicity<br>White Alone                                            | 72<br>155<br>291<br>227<br>169<br>215<br>150<br>81<br>20<br>Number<br>1,828                  | 3.9%<br>8.4%<br>15.7%<br>12.2%<br>9.1%<br>11.6%<br>8.1%<br>4.4%                                                    | 89<br>82<br>177<br>153<br>266<br>211<br>137<br>143<br>86<br>20<br>Number<br>1,594      | 5.5%<br>5.1%<br>10.9%<br>9.4%<br>16.4%<br>13.0%<br>8.4%<br>8.8%<br>5.3%<br>110<br>Percent<br>98.1%                                 | 94<br>62<br>175<br>142<br>192<br>268<br>139<br>120<br>89<br>20<br>Number<br>1,501             | 6.1<br>4.0<br>11.4<br>9.3<br>12.5<br>17.5<br>9.1<br>7.8<br>5.8<br>Perce<br>98.0               |
| 20 - 24<br>25 - 34<br>35 - 44<br>45 - 54<br>55 - 64<br>65 - 74<br>75 - 84<br>85+<br>Race and Ethnicity<br>White Alone<br>Black Alone                             | 72<br>155<br>291<br>227<br>169<br>215<br>150<br>81<br>20<br>Number<br>1,828                  | 3.9%<br>8.4%<br>15.7%<br>12.2%<br>9.1%<br>11.6%<br>8.1%<br>4.4%<br>100<br>Percent<br>98.7%<br>0.1%                 | 89<br>82<br>177<br>153<br>266<br>211<br>137<br>143<br>86<br>Number<br>1,594<br>2       | 5.5%<br>5.1%<br>10.9%<br>9.4%<br>16.4%<br>13.0%<br>8.4%<br>8.8%<br>5.3%<br>110<br>Percent<br>98.1%<br>0.1%                         | 94<br>62<br>175<br>142<br>192<br>268<br>139<br>120<br>89<br>20<br>Number<br>1,501<br>2        | 6.1<br>4.0<br>11.4<br>9.3<br>12.5<br>17.5<br>9.1<br>7.8<br>5.8<br>115<br>Perce<br>98.0<br>0.1 |
| 20 - 24 25 - 34 35 - 44 45 - 54 55 - 64 65 - 74 75 - 84 85+  Race and Ethnicity  White Alone Black Alone American Indian Alone                                   | 72<br>155<br>291<br>227<br>169<br>215<br>150<br>81<br>20<br>Number<br>1,828<br>2             | 3.9%<br>8.4%<br>15.7%<br>12.2%<br>9.1%<br>11.6%<br>8.1%<br>4.4%<br>100<br>Percent<br>98.7%<br>0.1%                 | 89<br>82<br>177<br>153<br>266<br>211<br>137<br>143<br>86<br>Number<br>1,594<br>2       | 5.5%<br>5.1%<br>10.9%<br>9.4%<br>16.4%<br>13.0%<br>8.4%<br>8.8%<br>5.3%<br>910<br>Percent<br>98.1%<br>0.1%                         | 94<br>62<br>175<br>142<br>192<br>268<br>139<br>120<br>89<br>20<br>Number<br>1,501<br>2        | 6.1<br>4.0<br>11.4<br>9.3<br>12.5<br>17.5<br>9.1<br>7.8<br>5.8<br>98.0<br>0.1<br>0.1          |
| 20 - 24 25 - 34 35 - 44 45 - 54 55 - 64 65 - 74 75 - 84 85+  Race and Ethnicity White Alone Black Alone American Indian Alone Asian Alone                        | 72<br>155<br>291<br>227<br>169<br>215<br>150<br>81<br><b>20</b><br>Number<br>1,828<br>2      | 3.9%<br>8.4%<br>15.7%<br>12.2%<br>9.1%<br>11.6%<br>8.1%<br>4.4%<br>100<br>Percent<br>98.7%<br>0.1%<br>0.1%<br>0.2% | 89<br>82<br>177<br>153<br>266<br>211<br>137<br>143<br>86<br>20<br>Number<br>1,594<br>2 | 5.5%<br>5.1%<br>10.9%<br>9.4%<br>16.4%<br>13.0%<br>8.4%<br>8.8%<br>5.3%<br>110<br>Percent<br>98.1%<br>0.1%<br>0.1%<br>0.1%<br>0.3% | 94<br>62<br>175<br>142<br>192<br>268<br>139<br>120<br>89<br><b>20</b><br>Number<br>1,501<br>2 | 6.1<br>4.0<br>11.4<br>9.3<br>12.5<br>17.5<br>9.1<br>7.8<br>5.8<br>98.0<br>0.1<br>0.1<br>0.3   |
| 20 - 24 25 - 34 35 - 44 45 - 54 55 - 64 65 - 74 75 - 84 85+  Race and Ethnicity White Alone Black Alone American Indian Alone Asian Alone Pacific Islander Alone | 72<br>155<br>291<br>227<br>169<br>215<br>150<br>81<br><b>20</b><br>Number<br>1,828<br>2<br>1 | 3.9% 8.4% 15.7% 12.2% 9.1% 11.6% 8.1% 4.4%  000  Percent 98.7% 0.1% 0.1% 0.2% 0.0%                                 | 89<br>82<br>177<br>153<br>266<br>211<br>137<br>143<br>86<br>20<br>Number<br>1,594<br>2 | 5.5% 5.1% 10.9% 9.4% 16.4% 13.0% 8.4% 8.8% 5.3%  Percent 98.1% 0.1% 0.1% 0.3% 0.0%                                                 | 94<br>62<br>175<br>142<br>192<br>268<br>139<br>120<br>89<br>20<br>Number<br>1,501<br>2<br>1   | Perce<br>98.0<br>0.1<br>0.1<br>0.3<br>0.0                                                     |
| 20 - 24 25 - 34 35 - 44 45 - 54 55 - 64 65 - 74 75 - 84 85+  Race and Ethnicity White Alone Black Alone American Indian Alone Asian Alone                        | 72<br>155<br>291<br>227<br>169<br>215<br>150<br>81<br><b>20</b><br>Number<br>1,828<br>2      | 3.9%<br>8.4%<br>15.7%<br>12.2%<br>9.1%<br>11.6%<br>8.1%<br>4.4%<br>100<br>Percent<br>98.7%<br>0.1%<br>0.1%<br>0.2% | 89<br>82<br>177<br>153<br>266<br>211<br>137<br>143<br>86<br>20<br>Number<br>1,594<br>2 | 5.5%<br>5.1%<br>10.9%<br>9.4%<br>16.4%<br>13.0%<br>8.4%<br>8.8%<br>5.3%<br>110<br>Percent<br>98.1%<br>0.1%<br>0.1%<br>0.1%<br>0.3% | 94<br>62<br>175<br>142<br>192<br>268<br>139<br>120<br>89<br><b>20</b><br>Number<br>1,501<br>2 | 6.1<br>4.0<br>11.4<br>9.3<br>12.5<br>17.5<br>9.1<br>7.8<br>5.8<br>98.0<br>0.1<br>0.1<br>0.3   |