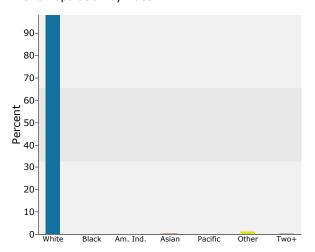

## 2010 Population by Race

2010 Percent Hispanic Origin: 1.8%

Source: U.S. Bureau of the Census, 2000 Census of Population and Housing. Esri forecasts for 2010 and 2015.

Latitude: 42.715939

Demographic and Income Profile 500-508 Myrtle St, Aurelia, IA 51005 Ring: 15 miles radius

Demographic and Income Profile 500-508 Myrtle St, Aurelia, IA 51005 Ring: 5 miles radius

Latitude: 42.715939 Longitude: -95.435448

| Summary                                                                                                                                                          |                                                                                              | 2000                                                                                                               |                                                                                        | 2010                                                                                                                               |                                                                                               | 201                                                                                           |
|------------------------------------------------------------------------------------------------------------------------------------------------------------------|----------------------------------------------------------------------------------------------|--------------------------------------------------------------------------------------------------------------------|----------------------------------------------------------------------------------------|------------------------------------------------------------------------------------------------------------------------------------|-----------------------------------------------------------------------------------------------|-----------------------------------------------------------------------------------------------|
| Population                                                                                                                                                       |                                                                                              | 1,853                                                                                                              |                                                                                        | 1,624                                                                                                                              |                                                                                               | 1,53                                                                                          |
| Households                                                                                                                                                       |                                                                                              | 714                                                                                                                |                                                                                        | 635                                                                                                                                |                                                                                               | 60                                                                                            |
| Families                                                                                                                                                         |                                                                                              | 509                                                                                                                |                                                                                        | 446                                                                                                                                |                                                                                               | 41                                                                                            |
| Average Household Size                                                                                                                                           |                                                                                              | 2.49                                                                                                               |                                                                                        | 2.46                                                                                                                               |                                                                                               | 2.4                                                                                           |
| Owner Occupied Housing Units                                                                                                                                     |                                                                                              | 571                                                                                                                |                                                                                        | 505                                                                                                                                |                                                                                               | 47                                                                                            |
| Renter Occupied Housing Units                                                                                                                                    |                                                                                              | 143                                                                                                                |                                                                                        | 130                                                                                                                                |                                                                                               | 12                                                                                            |
| Median Age                                                                                                                                                       |                                                                                              | 42.4                                                                                                               |                                                                                        | 46.3                                                                                                                               |                                                                                               | 47                                                                                            |
| Trends: 2010 - 2015 Annual Rate                                                                                                                                  |                                                                                              | Area                                                                                                               |                                                                                        | State                                                                                                                              |                                                                                               | Nation                                                                                        |
| Population                                                                                                                                                       |                                                                                              | -1.17%                                                                                                             |                                                                                        | 0.47%                                                                                                                              |                                                                                               | 0.76                                                                                          |
| Households                                                                                                                                                       |                                                                                              | -1.13%                                                                                                             |                                                                                        | 0.56%                                                                                                                              |                                                                                               | 0.78                                                                                          |
| Families                                                                                                                                                         |                                                                                              | -1.29%                                                                                                             |                                                                                        | 0.35%                                                                                                                              |                                                                                               | 0.64                                                                                          |
| Owner HHs                                                                                                                                                        |                                                                                              | -1.13%                                                                                                             |                                                                                        | 0.56%                                                                                                                              |                                                                                               | 0.82                                                                                          |
| Median Household Income                                                                                                                                          |                                                                                              | 2.45%                                                                                                              |                                                                                        | 2.56%                                                                                                                              |                                                                                               | 2.36                                                                                          |
|                                                                                                                                                                  | 20                                                                                           | 00                                                                                                                 | 2.30%                                                                                  |                                                                                                                                    | 2015                                                                                          |                                                                                               |
| Households by Income                                                                                                                                             | Number                                                                                       | Percent                                                                                                            | Number                                                                                 | Percent                                                                                                                            | Number                                                                                        | Percei                                                                                        |
| <\$15,000                                                                                                                                                        | 97                                                                                           | 13.8%                                                                                                              | 65                                                                                     | 10.2%                                                                                                                              | 59                                                                                            | 9.89                                                                                          |
| \$15,000 - \$24,999                                                                                                                                              | 114                                                                                          | 16.2%                                                                                                              | 82                                                                                     | 12.9%                                                                                                                              | 66                                                                                            | 11.0                                                                                          |
| \$25,000 - \$34,999                                                                                                                                              | 105                                                                                          | 14.9%                                                                                                              | 95                                                                                     | 14.9%                                                                                                                              | 71                                                                                            | 11.8                                                                                          |
| \$35,000 - \$34,999                                                                                                                                              | 155                                                                                          | 22.0%                                                                                                              | 137                                                                                    | 21.5%                                                                                                                              | 107                                                                                           | 17.8                                                                                          |
| \$50,000 - \$49,999<br>\$50,000 - \$74,999                                                                                                                       | 159                                                                                          | 22.6%                                                                                                              | 160                                                                                    | 25.2%                                                                                                                              | 176                                                                                           | 29.3                                                                                          |
| \$75,000 - \$74,555                                                                                                                                              | 42                                                                                           | 6.0%                                                                                                               | 52                                                                                     | 8.2%                                                                                                                               | 57                                                                                            | 9.5                                                                                           |
|                                                                                                                                                                  | 24                                                                                           |                                                                                                                    | 33                                                                                     |                                                                                                                                    | 49                                                                                            |                                                                                               |
| \$100,000 - \$149,999                                                                                                                                            |                                                                                              | 3.4%<br>0.4%                                                                                                       |                                                                                        | 5.2%<br>1.3%                                                                                                                       |                                                                                               | 8.2<br>1.8                                                                                    |
| \$150,000 - \$199,999                                                                                                                                            | 3                                                                                            |                                                                                                                    | 8                                                                                      |                                                                                                                                    | 11                                                                                            |                                                                                               |
| \$200,000+                                                                                                                                                       | 5                                                                                            | 0.7%                                                                                                               | 4                                                                                      | 0.6%                                                                                                                               | 5                                                                                             | 0.8                                                                                           |
| Median Household Income                                                                                                                                          | \$38,045                                                                                     |                                                                                                                    | \$44,012                                                                               |                                                                                                                                    | \$49,681                                                                                      |                                                                                               |
| Average Household Income                                                                                                                                         | \$43,826                                                                                     |                                                                                                                    | \$49,850                                                                               |                                                                                                                                    | \$55,077                                                                                      |                                                                                               |
| Per Capita Income                                                                                                                                                | \$17,810                                                                                     |                                                                                                                    | \$20,745                                                                               |                                                                                                                                    | \$23,042                                                                                      |                                                                                               |
|                                                                                                                                                                  |                                                                                              | 00                                                                                                                 |                                                                                        | 10                                                                                                                                 |                                                                                               | 15                                                                                            |
| Population by Age                                                                                                                                                | Number                                                                                       | Percent                                                                                                            | Number                                                                                 | Percent                                                                                                                            | Number                                                                                        | Perce                                                                                         |
| 0 - 4                                                                                                                                                            | 103                                                                                          | 5.6%                                                                                                               | 83                                                                                     | 5.1%                                                                                                                               | 74                                                                                            | 4.8                                                                                           |
| 5 - 9                                                                                                                                                            | 103                                                                                          | 5.6%                                                                                                               | 94                                                                                     | 5.8%                                                                                                                               | 80                                                                                            | 5.2                                                                                           |
| 10 - 14                                                                                                                                                          | 144                                                                                          | 7.8%                                                                                                               | 102                                                                                    | 6.3%                                                                                                                               | 98                                                                                            | <i>c</i> 1                                                                                    |
| 15 - 19                                                                                                                                                          |                                                                                              |                                                                                                                    | 102                                                                                    |                                                                                                                                    |                                                                                               | 0.4                                                                                           |
| 15 - 19                                                                                                                                                          | 144                                                                                          | 7.8%                                                                                                               | 89                                                                                     | 5.5%                                                                                                                               | 94                                                                                            |                                                                                               |
| 15 - 19<br>20 - 24                                                                                                                                               | 144<br>72                                                                                    |                                                                                                                    |                                                                                        | 5.5%                                                                                                                               |                                                                                               | 6.1                                                                                           |
|                                                                                                                                                                  | 72                                                                                           | 3.9%                                                                                                               | 89<br>82                                                                               | 5.5%<br>5.1%                                                                                                                       | 94<br>62                                                                                      | 6.1<br>4.0                                                                                    |
| 20 - 24<br>25 - 34                                                                                                                                               | 72<br>155                                                                                    | 3.9%<br>8.4%                                                                                                       | 89<br>82<br>177                                                                        | 5.5%<br>5.1%<br>10.9%                                                                                                              | 94<br>62<br>175                                                                               | 6.1<br>4.0<br>11.4                                                                            |
| 20 - 24<br>25 - 34<br>35 - 44                                                                                                                                    | 72<br>155<br>291                                                                             | 3.9%<br>8.4%<br>15.7%                                                                                              | 89<br>82<br>177<br>153                                                                 | 5.5%<br>5.1%<br>10.9%<br>9.4%                                                                                                      | 94<br>62<br>175<br>142                                                                        | 6.1<br>4.0<br>11.4<br>9.3                                                                     |
| 20 - 24<br>25 - 34<br>35 - 44<br>45 - 54                                                                                                                         | 72<br>155<br>291<br>227                                                                      | 3.9%<br>8.4%<br>15.7%<br>12.2%                                                                                     | 89<br>82<br>177<br>153<br>266                                                          | 5.5%<br>5.1%<br>10.9%<br>9.4%<br>16.4%                                                                                             | 94<br>62<br>175<br>142<br>192                                                                 | 6.1<br>4.0<br>11.4<br>9.3<br>12.5                                                             |
| 20 - 24<br>25 - 34<br>35 - 44<br>45 - 54<br>55 - 64                                                                                                              | 72<br>155<br>291<br>227<br>169                                                               | 3.9%<br>8.4%<br>15.7%<br>12.2%<br>9.1%                                                                             | 89<br>82<br>177<br>153<br>266<br>211                                                   | 5.5%<br>5.1%<br>10.9%<br>9.4%<br>16.4%<br>13.0%                                                                                    | 94<br>62<br>175<br>142<br>192<br>268                                                          | 6.1<br>4.0<br>11.4<br>9.3<br>12.5<br>17.5                                                     |
| 20 - 24<br>25 - 34<br>35 - 44<br>45 - 54<br>55 - 64<br>65 - 74                                                                                                   | 72<br>155<br>291<br>227<br>169<br>215                                                        | 3.9%<br>8.4%<br>15.7%<br>12.2%<br>9.1%<br>11.6%                                                                    | 89<br>82<br>177<br>153<br>266<br>211                                                   | 5.5%<br>5.1%<br>10.9%<br>9.4%<br>16.4%<br>13.0%<br>8.4%                                                                            | 94<br>62<br>175<br>142<br>192<br>268<br>139                                                   | 6.1<br>4.0<br>11.4<br>9.3<br>12.5<br>17.5<br>9.1                                              |
| 20 - 24<br>25 - 34<br>35 - 44<br>45 - 54<br>55 - 64<br>65 - 74<br>75 - 84                                                                                        | 72<br>155<br>291<br>227<br>169<br>215<br>150                                                 | 3.9%<br>8.4%<br>15.7%<br>12.2%<br>9.1%<br>11.6%<br>8.1%                                                            | 89<br>82<br>177<br>153<br>266<br>211<br>137<br>143                                     | 5.5%<br>5.1%<br>10.9%<br>9.4%<br>16.4%<br>13.0%<br>8.4%<br>8.8%                                                                    | 94<br>62<br>175<br>142<br>192<br>268<br>139<br>120                                            | 6.1<br>4.0<br>11.4<br>9.3<br>12.5<br>17.5<br>9.1<br>7.8                                       |
| 20 - 24<br>25 - 34<br>35 - 44<br>45 - 54<br>55 - 64<br>65 - 74                                                                                                   | 72<br>155<br>291<br>227<br>169<br>215<br>150<br>81                                           | 3.9%<br>8.4%<br>15.7%<br>12.2%<br>9.1%<br>11.6%<br>8.1%<br>4.4%                                                    | 89<br>82<br>177<br>153<br>266<br>211<br>137<br>143<br>86                               | 5.5%<br>5.1%<br>10.9%<br>9.4%<br>16.4%<br>13.0%<br>8.4%<br>8.8%<br>5.3%                                                            | 94<br>62<br>175<br>142<br>192<br>268<br>139<br>120                                            | 6.1<br>4.0<br>11.4<br>9.3<br>12.5<br>17.5<br>9.1<br>7.8<br>5.8                                |
| 20 - 24<br>25 - 34<br>35 - 44<br>45 - 54<br>55 - 64<br>65 - 74<br>75 - 84<br>85+                                                                                 | 72<br>155<br>291<br>227<br>169<br>215<br>150<br>81                                           | 3.9%<br>8.4%<br>15.7%<br>12.2%<br>9.1%<br>11.6%<br>8.1%<br>4.4%                                                    | 89<br>82<br>177<br>153<br>266<br>211<br>137<br>143<br>86                               | 5.5%<br>5.1%<br>10.9%<br>9.4%<br>16.4%<br>13.0%<br>8.4%<br>8.8%<br>5.3%                                                            | 94<br>62<br>175<br>142<br>192<br>268<br>139<br>120<br>89                                      | 6.1<br>4.0<br>11.4<br>9.3<br>12.5<br>17.5<br>9.1<br>7.8<br>5.8                                |
| 20 - 24<br>25 - 34<br>35 - 44<br>45 - 54<br>55 - 64<br>65 - 74<br>75 - 84<br>85+<br>Race and Ethnicity                                                           | 72<br>155<br>291<br>227<br>169<br>215<br>150<br>81<br><b>20</b><br>Number                    | 3.9%<br>8.4%<br>15.7%<br>12.2%<br>9.1%<br>11.6%<br>8.1%<br>4.4%                                                    | 89<br>82<br>177<br>153<br>266<br>211<br>137<br>143<br>86<br>20<br>Number               | 5.5%<br>5.1%<br>10.9%<br>9.4%<br>16.4%<br>13.0%<br>8.4%<br>8.8%<br>5.3%                                                            | 94<br>62<br>175<br>142<br>192<br>268<br>139<br>120<br>89<br>20<br>Number                      | 6.1<br>4.0<br>11.4<br>9.3<br>12.5<br>17.5<br>9.1<br>7.8<br>5.8                                |
| 20 - 24<br>25 - 34<br>35 - 44<br>45 - 54<br>55 - 64<br>65 - 74<br>75 - 84<br>85+<br>Race and Ethnicity<br>White Alone                                            | 72<br>155<br>291<br>227<br>169<br>215<br>150<br>81<br>20<br>Number<br>1,828                  | 3.9%<br>8.4%<br>15.7%<br>12.2%<br>9.1%<br>11.6%<br>8.1%<br>4.4%                                                    | 89<br>82<br>177<br>153<br>266<br>211<br>137<br>143<br>86<br>20<br>Number<br>1,594      | 5.5%<br>5.1%<br>10.9%<br>9.4%<br>16.4%<br>13.0%<br>8.4%<br>8.8%<br>5.3%<br>110<br>Percent<br>98.1%                                 | 94<br>62<br>175<br>142<br>192<br>268<br>139<br>120<br>89<br>20<br>Number<br>1,501             | 6.1<br>4.0<br>11.4<br>9.3<br>12.5<br>17.5<br>9.1<br>7.8<br>5.8<br>Perce<br>98.0               |
| 20 - 24<br>25 - 34<br>35 - 44<br>45 - 54<br>55 - 64<br>65 - 74<br>75 - 84<br>85+<br>Race and Ethnicity<br>White Alone<br>Black Alone                             | 72<br>155<br>291<br>227<br>169<br>215<br>150<br>81<br>20<br>Number<br>1,828                  | 3.9%<br>8.4%<br>15.7%<br>12.2%<br>9.1%<br>11.6%<br>8.1%<br>4.4%<br>100<br>Percent<br>98.7%<br>0.1%                 | 89<br>82<br>177<br>153<br>266<br>211<br>137<br>143<br>86<br>Number<br>1,594<br>2       | 5.5%<br>5.1%<br>10.9%<br>9.4%<br>16.4%<br>13.0%<br>8.4%<br>8.8%<br>5.3%<br>110<br>Percent<br>98.1%<br>0.1%                         | 94<br>62<br>175<br>142<br>192<br>268<br>139<br>120<br>89<br>20<br>Number<br>1,501<br>2        | 6.1<br>4.0<br>11.4<br>9.3<br>12.5<br>17.5<br>9.1<br>7.8<br>5.8<br>115<br>Perce<br>98.0<br>0.1 |
| 20 - 24 25 - 34 35 - 44 45 - 54 55 - 64 65 - 74 75 - 84 85+  Race and Ethnicity  White Alone Black Alone American Indian Alone                                   | 72<br>155<br>291<br>227<br>169<br>215<br>150<br>81<br>20<br>Number<br>1,828<br>2             | 3.9%<br>8.4%<br>15.7%<br>12.2%<br>9.1%<br>11.6%<br>8.1%<br>4.4%<br>100<br>Percent<br>98.7%<br>0.1%                 | 89<br>82<br>177<br>153<br>266<br>211<br>137<br>143<br>86<br>Number<br>1,594<br>2       | 5.5%<br>5.1%<br>10.9%<br>9.4%<br>16.4%<br>13.0%<br>8.4%<br>8.8%<br>5.3%<br>910<br>Percent<br>98.1%<br>0.1%                         | 94<br>62<br>175<br>142<br>192<br>268<br>139<br>120<br>89<br>20<br>Number<br>1,501<br>2        | 6.1<br>4.0<br>11.4<br>9.3<br>12.5<br>17.5<br>9.1<br>7.8<br>5.8<br>98.0<br>0.1<br>0.1          |
| 20 - 24 25 - 34 35 - 44 45 - 54 55 - 64 65 - 74 75 - 84 85+  Race and Ethnicity White Alone Black Alone American Indian Alone Asian Alone                        | 72<br>155<br>291<br>227<br>169<br>215<br>150<br>81<br><b>20</b><br>Number<br>1,828<br>2      | 3.9%<br>8.4%<br>15.7%<br>12.2%<br>9.1%<br>11.6%<br>8.1%<br>4.4%<br>100<br>Percent<br>98.7%<br>0.1%<br>0.1%<br>0.2% | 89<br>82<br>177<br>153<br>266<br>211<br>137<br>143<br>86<br>20<br>Number<br>1,594<br>2 | 5.5%<br>5.1%<br>10.9%<br>9.4%<br>16.4%<br>13.0%<br>8.4%<br>8.8%<br>5.3%<br>110<br>Percent<br>98.1%<br>0.1%<br>0.1%<br>0.1%<br>0.3% | 94<br>62<br>175<br>142<br>192<br>268<br>139<br>120<br>89<br><b>20</b><br>Number<br>1,501<br>2 | 6.1<br>4.0<br>11.4<br>9.3<br>12.5<br>17.5<br>9.1<br>7.8<br>5.8<br>98.0<br>0.1<br>0.1<br>0.3   |
| 20 - 24 25 - 34 35 - 44 45 - 54 55 - 64 65 - 74 75 - 84 85+  Race and Ethnicity White Alone Black Alone American Indian Alone Asian Alone Pacific Islander Alone | 72<br>155<br>291<br>227<br>169<br>215<br>150<br>81<br><b>20</b><br>Number<br>1,828<br>2<br>1 | 3.9% 8.4% 15.7% 12.2% 9.1% 11.6% 8.1% 4.4%  000  Percent 98.7% 0.1% 0.1% 0.2% 0.0%                                 | 89<br>82<br>177<br>153<br>266<br>211<br>137<br>143<br>86<br>20<br>Number<br>1,594<br>2 | 5.5% 5.1% 10.9% 9.4% 16.4% 13.0% 8.4% 8.8% 5.3%  Percent 98.1% 0.1% 0.1% 0.3% 0.0%                                                 | 94<br>62<br>175<br>142<br>192<br>268<br>139<br>120<br>89<br>20<br>Number<br>1,501<br>2<br>1   | Perce<br>98.0<br>0.1<br>0.1<br>0.3<br>0.0                                                     |
| 20 - 24 25 - 34 35 - 44 45 - 54 55 - 64 65 - 74 75 - 84 85+  Race and Ethnicity White Alone Black Alone American Indian Alone Asian Alone                        | 72<br>155<br>291<br>227<br>169<br>215<br>150<br>81<br><b>20</b><br>Number<br>1,828<br>2      | 3.9%<br>8.4%<br>15.7%<br>12.2%<br>9.1%<br>11.6%<br>8.1%<br>4.4%<br>100<br>Percent<br>98.7%<br>0.1%<br>0.1%<br>0.2% | 89<br>82<br>177<br>153<br>266<br>211<br>137<br>143<br>86<br>20<br>Number<br>1,594<br>2 | 5.5%<br>5.1%<br>10.9%<br>9.4%<br>16.4%<br>13.0%<br>8.4%<br>8.8%<br>5.3%<br>110<br>Percent<br>98.1%<br>0.1%<br>0.1%<br>0.1%<br>0.3% | 94<br>62<br>175<br>142<br>192<br>268<br>139<br>120<br>89<br><b>20</b><br>Number<br>1,501<br>2 | 6.1<br>4.0<br>11.4<br>9.3<br>12.5<br>17.5<br>9.1<br>7.8<br>5.8<br>98.0<br>0.1<br>0.1<br>0.3   |