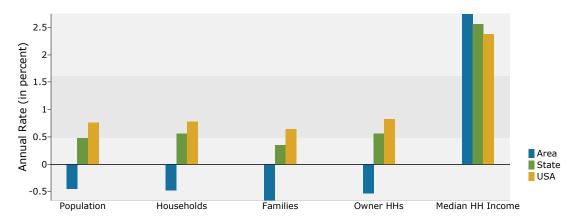

#### Trends 2010-2015

Demographic and Income Profile 500-508 Myrtle St, Aurelia, IA 51005 Ring: 5 miles radius

Latitude: 42.715939 Longitude: -95.435448

| Summary                                                                                                                                                          |                                                                                              | 2000                                                                                                               |                                                                                        | 2010                                                                                                                               |                                                                                               | 201                                                                                           |
|------------------------------------------------------------------------------------------------------------------------------------------------------------------|----------------------------------------------------------------------------------------------|--------------------------------------------------------------------------------------------------------------------|----------------------------------------------------------------------------------------|------------------------------------------------------------------------------------------------------------------------------------|-----------------------------------------------------------------------------------------------|-----------------------------------------------------------------------------------------------|
| Population                                                                                                                                                       |                                                                                              | 1,853                                                                                                              |                                                                                        | 1,624                                                                                                                              |                                                                                               | 1,53                                                                                          |
| Households                                                                                                                                                       |                                                                                              | 714                                                                                                                |                                                                                        | 635                                                                                                                                |                                                                                               | 60                                                                                            |
| Families                                                                                                                                                         |                                                                                              | 509                                                                                                                |                                                                                        | 446                                                                                                                                |                                                                                               | 41                                                                                            |
| Average Household Size                                                                                                                                           |                                                                                              | 2.49                                                                                                               |                                                                                        | 2.46                                                                                                                               |                                                                                               | 2.4                                                                                           |
| Owner Occupied Housing Units                                                                                                                                     |                                                                                              | 571                                                                                                                |                                                                                        | 505                                                                                                                                |                                                                                               | 47                                                                                            |
| Renter Occupied Housing Units                                                                                                                                    |                                                                                              | 143                                                                                                                |                                                                                        | 130                                                                                                                                |                                                                                               | 12                                                                                            |
| Median Age                                                                                                                                                       |                                                                                              | 42.4                                                                                                               |                                                                                        | 46.3                                                                                                                               |                                                                                               | 47                                                                                            |
| Trends: 2010 - 2015 Annual Rate                                                                                                                                  |                                                                                              | Area                                                                                                               |                                                                                        | State                                                                                                                              |                                                                                               | Nation                                                                                        |
| Population                                                                                                                                                       |                                                                                              | -1.17%                                                                                                             |                                                                                        | 0.47%                                                                                                                              |                                                                                               | 0.76                                                                                          |
| Households                                                                                                                                                       |                                                                                              | -1.13%                                                                                                             |                                                                                        | 0.56%                                                                                                                              |                                                                                               | 0.78                                                                                          |
| Families                                                                                                                                                         |                                                                                              | -1.29%                                                                                                             |                                                                                        | 0.35%                                                                                                                              |                                                                                               | 0.64                                                                                          |
| Owner HHs                                                                                                                                                        |                                                                                              | -1.13%                                                                                                             |                                                                                        | 0.56%                                                                                                                              |                                                                                               | 0.82                                                                                          |
| Median Household Income                                                                                                                                          |                                                                                              | 2.45%                                                                                                              |                                                                                        | 2.56%                                                                                                                              |                                                                                               | 2.36                                                                                          |
|                                                                                                                                                                  | 20                                                                                           | 00                                                                                                                 | 2.30%                                                                                  |                                                                                                                                    | 2015                                                                                          |                                                                                               |
| Households by Income                                                                                                                                             | Number                                                                                       | Percent                                                                                                            | Number                                                                                 | Percent                                                                                                                            | Number                                                                                        | Percei                                                                                        |
| <\$15,000                                                                                                                                                        | 97                                                                                           | 13.8%                                                                                                              | 65                                                                                     | 10.2%                                                                                                                              | 59                                                                                            | 9.89                                                                                          |
| \$15,000 - \$24,999                                                                                                                                              | 114                                                                                          | 16.2%                                                                                                              | 82                                                                                     | 12.9%                                                                                                                              | 66                                                                                            | 11.0                                                                                          |
| \$25,000 - \$34,999                                                                                                                                              | 105                                                                                          | 14.9%                                                                                                              | 95                                                                                     | 14.9%                                                                                                                              | 71                                                                                            | 11.8                                                                                          |
| \$35,000 - \$34,999                                                                                                                                              | 155                                                                                          | 22.0%                                                                                                              | 137                                                                                    | 21.5%                                                                                                                              | 107                                                                                           | 17.8                                                                                          |
| \$50,000 - \$49,999<br>\$50,000 - \$74,999                                                                                                                       | 159                                                                                          | 22.6%                                                                                                              | 160                                                                                    | 25.2%                                                                                                                              | 176                                                                                           | 29.3                                                                                          |
| \$75,000 - \$74,555                                                                                                                                              | 42                                                                                           | 6.0%                                                                                                               | 52                                                                                     | 8.2%                                                                                                                               | 57                                                                                            | 9.5                                                                                           |
|                                                                                                                                                                  | 24                                                                                           |                                                                                                                    | 33                                                                                     |                                                                                                                                    | 49                                                                                            |                                                                                               |
| \$100,000 - \$149,999                                                                                                                                            |                                                                                              | 3.4%<br>0.4%                                                                                                       |                                                                                        | 5.2%<br>1.3%                                                                                                                       |                                                                                               | 8.2<br>1.8                                                                                    |
| \$150,000 - \$199,999                                                                                                                                            | 3                                                                                            |                                                                                                                    | 8                                                                                      |                                                                                                                                    | 11                                                                                            |                                                                                               |
| \$200,000+                                                                                                                                                       | 5                                                                                            | 0.7%                                                                                                               | 4                                                                                      | 0.6%                                                                                                                               | 5                                                                                             | 0.8                                                                                           |
| Median Household Income                                                                                                                                          | \$38,045                                                                                     |                                                                                                                    | \$44,012                                                                               |                                                                                                                                    | \$49,681                                                                                      |                                                                                               |
| Average Household Income                                                                                                                                         | \$43,826                                                                                     |                                                                                                                    | \$49,850                                                                               |                                                                                                                                    | \$55,077                                                                                      |                                                                                               |
| Per Capita Income                                                                                                                                                | \$17,810                                                                                     |                                                                                                                    | \$20,745                                                                               |                                                                                                                                    | \$23,042                                                                                      |                                                                                               |
|                                                                                                                                                                  |                                                                                              | 00                                                                                                                 |                                                                                        | 10                                                                                                                                 |                                                                                               | 15                                                                                            |
| Population by Age                                                                                                                                                | Number                                                                                       | Percent                                                                                                            | Number                                                                                 | Percent                                                                                                                            | Number                                                                                        | Perce                                                                                         |
| 0 - 4                                                                                                                                                            | 103                                                                                          | 5.6%                                                                                                               | 83                                                                                     | 5.1%                                                                                                                               | 74                                                                                            | 4.8                                                                                           |
| 5 - 9                                                                                                                                                            | 103                                                                                          | 5.6%                                                                                                               | 94                                                                                     | 5.8%                                                                                                                               | 80                                                                                            | 5.2                                                                                           |
| 10 - 14                                                                                                                                                          | 144                                                                                          | 7.8%                                                                                                               | 102                                                                                    | 6.3%                                                                                                                               | 98                                                                                            | <i>c</i> 1                                                                                    |
| 15 - 19                                                                                                                                                          |                                                                                              |                                                                                                                    | 102                                                                                    |                                                                                                                                    |                                                                                               | 0.4                                                                                           |
| 15 - 19                                                                                                                                                          | 144                                                                                          | 7.8%                                                                                                               | 89                                                                                     | 5.5%                                                                                                                               | 94                                                                                            |                                                                                               |
| 15 - 19<br>20 - 24                                                                                                                                               | 144<br>72                                                                                    |                                                                                                                    |                                                                                        | 5.5%                                                                                                                               |                                                                                               | 6.1                                                                                           |
|                                                                                                                                                                  | 72                                                                                           | 3.9%                                                                                                               | 89<br>82                                                                               | 5.5%<br>5.1%                                                                                                                       | 94<br>62                                                                                      | 6.1<br>4.0                                                                                    |
| 20 - 24<br>25 - 34                                                                                                                                               | 72<br>155                                                                                    | 3.9%<br>8.4%                                                                                                       | 89<br>82<br>177                                                                        | 5.5%<br>5.1%<br>10.9%                                                                                                              | 94<br>62<br>175                                                                               | 6.1<br>4.0<br>11.4                                                                            |
| 20 - 24<br>25 - 34<br>35 - 44                                                                                                                                    | 72<br>155<br>291                                                                             | 3.9%<br>8.4%<br>15.7%                                                                                              | 89<br>82<br>177<br>153                                                                 | 5.5%<br>5.1%<br>10.9%<br>9.4%                                                                                                      | 94<br>62<br>175<br>142                                                                        | 6.1<br>4.0<br>11.4<br>9.3                                                                     |
| 20 - 24<br>25 - 34<br>35 - 44<br>45 - 54                                                                                                                         | 72<br>155<br>291<br>227                                                                      | 3.9%<br>8.4%<br>15.7%<br>12.2%                                                                                     | 89<br>82<br>177<br>153<br>266                                                          | 5.5%<br>5.1%<br>10.9%<br>9.4%<br>16.4%                                                                                             | 94<br>62<br>175<br>142<br>192                                                                 | 6.1<br>4.0<br>11.4<br>9.3<br>12.5                                                             |
| 20 - 24<br>25 - 34<br>35 - 44<br>45 - 54<br>55 - 64                                                                                                              | 72<br>155<br>291<br>227<br>169                                                               | 3.9%<br>8.4%<br>15.7%<br>12.2%<br>9.1%                                                                             | 89<br>82<br>177<br>153<br>266<br>211                                                   | 5.5%<br>5.1%<br>10.9%<br>9.4%<br>16.4%<br>13.0%                                                                                    | 94<br>62<br>175<br>142<br>192<br>268                                                          | 6.1<br>4.0<br>11.4<br>9.3<br>12.5<br>17.5                                                     |
| 20 - 24<br>25 - 34<br>35 - 44<br>45 - 54<br>55 - 64<br>65 - 74                                                                                                   | 72<br>155<br>291<br>227<br>169<br>215                                                        | 3.9%<br>8.4%<br>15.7%<br>12.2%<br>9.1%<br>11.6%                                                                    | 89<br>82<br>177<br>153<br>266<br>211                                                   | 5.5%<br>5.1%<br>10.9%<br>9.4%<br>16.4%<br>13.0%<br>8.4%                                                                            | 94<br>62<br>175<br>142<br>192<br>268<br>139                                                   | 6.1<br>4.0<br>11.4<br>9.3<br>12.5<br>17.5<br>9.1                                              |
| 20 - 24<br>25 - 34<br>35 - 44<br>45 - 54<br>55 - 64<br>65 - 74<br>75 - 84                                                                                        | 72<br>155<br>291<br>227<br>169<br>215<br>150                                                 | 3.9%<br>8.4%<br>15.7%<br>12.2%<br>9.1%<br>11.6%<br>8.1%                                                            | 89<br>82<br>177<br>153<br>266<br>211<br>137<br>143                                     | 5.5%<br>5.1%<br>10.9%<br>9.4%<br>16.4%<br>13.0%<br>8.4%<br>8.8%                                                                    | 94<br>62<br>175<br>142<br>192<br>268<br>139<br>120                                            | 6.1<br>4.0<br>11.4<br>9.3<br>12.5<br>17.5<br>9.1<br>7.8                                       |
| 20 - 24<br>25 - 34<br>35 - 44<br>45 - 54<br>55 - 64<br>65 - 74                                                                                                   | 72<br>155<br>291<br>227<br>169<br>215<br>150<br>81                                           | 3.9%<br>8.4%<br>15.7%<br>12.2%<br>9.1%<br>11.6%<br>8.1%<br>4.4%                                                    | 89<br>82<br>177<br>153<br>266<br>211<br>137<br>143<br>86                               | 5.5%<br>5.1%<br>10.9%<br>9.4%<br>16.4%<br>13.0%<br>8.4%<br>8.8%<br>5.3%                                                            | 94<br>62<br>175<br>142<br>192<br>268<br>139<br>120                                            | 6.1<br>4.0<br>11.4<br>9.3<br>12.5<br>17.5<br>9.1<br>7.8<br>5.8                                |
| 20 - 24<br>25 - 34<br>35 - 44<br>45 - 54<br>55 - 64<br>65 - 74<br>75 - 84<br>85+                                                                                 | 72<br>155<br>291<br>227<br>169<br>215<br>150<br>81                                           | 3.9%<br>8.4%<br>15.7%<br>12.2%<br>9.1%<br>11.6%<br>8.1%<br>4.4%                                                    | 89<br>82<br>177<br>153<br>266<br>211<br>137<br>143<br>86                               | 5.5%<br>5.1%<br>10.9%<br>9.4%<br>16.4%<br>13.0%<br>8.4%<br>8.8%<br>5.3%                                                            | 94<br>62<br>175<br>142<br>192<br>268<br>139<br>120<br>89                                      | 6.1<br>4.0<br>11.4<br>9.3<br>12.5<br>17.5<br>9.1<br>7.8<br>5.8                                |
| 20 - 24<br>25 - 34<br>35 - 44<br>45 - 54<br>55 - 64<br>65 - 74<br>75 - 84<br>85+<br>Race and Ethnicity                                                           | 72<br>155<br>291<br>227<br>169<br>215<br>150<br>81<br><b>20</b><br>Number                    | 3.9%<br>8.4%<br>15.7%<br>12.2%<br>9.1%<br>11.6%<br>8.1%<br>4.4%                                                    | 89<br>82<br>177<br>153<br>266<br>211<br>137<br>143<br>86<br>20<br>Number               | 5.5%<br>5.1%<br>10.9%<br>9.4%<br>16.4%<br>13.0%<br>8.4%<br>8.8%<br>5.3%                                                            | 94<br>62<br>175<br>142<br>192<br>268<br>139<br>120<br>89<br>20<br>Number                      | 6.1<br>4.0<br>11.4<br>9.3<br>12.5<br>17.5<br>9.1<br>7.8<br>5.8                                |
| 20 - 24<br>25 - 34<br>35 - 44<br>45 - 54<br>55 - 64<br>65 - 74<br>75 - 84<br>85+<br>Race and Ethnicity<br>White Alone                                            | 72<br>155<br>291<br>227<br>169<br>215<br>150<br>81<br>20<br>Number<br>1,828                  | 3.9%<br>8.4%<br>15.7%<br>12.2%<br>9.1%<br>11.6%<br>8.1%<br>4.4%                                                    | 89<br>82<br>177<br>153<br>266<br>211<br>137<br>143<br>86<br>20<br>Number<br>1,594      | 5.5%<br>5.1%<br>10.9%<br>9.4%<br>16.4%<br>13.0%<br>8.4%<br>8.8%<br>5.3%<br>110<br>Percent<br>98.1%                                 | 94<br>62<br>175<br>142<br>192<br>268<br>139<br>120<br>89<br>20<br>Number<br>1,501             | 6.1<br>4.0<br>11.4<br>9.3<br>12.5<br>17.5<br>9.1<br>7.8<br>5.8<br>Perce<br>98.0               |
| 20 - 24<br>25 - 34<br>35 - 44<br>45 - 54<br>55 - 64<br>65 - 74<br>75 - 84<br>85+<br>Race and Ethnicity<br>White Alone<br>Black Alone                             | 72<br>155<br>291<br>227<br>169<br>215<br>150<br>81<br>20<br>Number<br>1,828                  | 3.9%<br>8.4%<br>15.7%<br>12.2%<br>9.1%<br>11.6%<br>8.1%<br>4.4%<br>100<br>Percent<br>98.7%<br>0.1%                 | 89<br>82<br>177<br>153<br>266<br>211<br>137<br>143<br>86<br>Number<br>1,594<br>2       | 5.5%<br>5.1%<br>10.9%<br>9.4%<br>16.4%<br>13.0%<br>8.4%<br>8.8%<br>5.3%<br>110<br>Percent<br>98.1%<br>0.1%                         | 94<br>62<br>175<br>142<br>192<br>268<br>139<br>120<br>89<br>20<br>Number<br>1,501<br>2        | 6.1<br>4.0<br>11.4<br>9.3<br>12.5<br>17.5<br>9.1<br>7.8<br>5.8<br>115<br>Perce<br>98.0<br>0.1 |
| 20 - 24 25 - 34 35 - 44 45 - 54 55 - 64 65 - 74 75 - 84 85+  Race and Ethnicity  White Alone Black Alone American Indian Alone                                   | 72<br>155<br>291<br>227<br>169<br>215<br>150<br>81<br>20<br>Number<br>1,828<br>2             | 3.9%<br>8.4%<br>15.7%<br>12.2%<br>9.1%<br>11.6%<br>8.1%<br>4.4%<br>100<br>Percent<br>98.7%<br>0.1%                 | 89<br>82<br>177<br>153<br>266<br>211<br>137<br>143<br>86<br>Number<br>1,594<br>2       | 5.5%<br>5.1%<br>10.9%<br>9.4%<br>16.4%<br>13.0%<br>8.4%<br>8.8%<br>5.3%<br>910<br>Percent<br>98.1%<br>0.1%                         | 94<br>62<br>175<br>142<br>192<br>268<br>139<br>120<br>89<br>20<br>Number<br>1,501<br>2        | 6.1<br>4.0<br>11.4<br>9.3<br>12.5<br>17.5<br>9.1<br>7.8<br>5.8<br>98.0<br>0.1<br>0.1          |
| 20 - 24 25 - 34 35 - 44 45 - 54 55 - 64 65 - 74 75 - 84 85+  Race and Ethnicity White Alone Black Alone American Indian Alone Asian Alone                        | 72<br>155<br>291<br>227<br>169<br>215<br>150<br>81<br><b>20</b><br>Number<br>1,828<br>2      | 3.9%<br>8.4%<br>15.7%<br>12.2%<br>9.1%<br>11.6%<br>8.1%<br>4.4%<br>100<br>Percent<br>98.7%<br>0.1%<br>0.1%<br>0.2% | 89<br>82<br>177<br>153<br>266<br>211<br>137<br>143<br>86<br>20<br>Number<br>1,594<br>2 | 5.5%<br>5.1%<br>10.9%<br>9.4%<br>16.4%<br>13.0%<br>8.4%<br>8.8%<br>5.3%<br>110<br>Percent<br>98.1%<br>0.1%<br>0.1%<br>0.1%<br>0.3% | 94<br>62<br>175<br>142<br>192<br>268<br>139<br>120<br>89<br><b>20</b><br>Number<br>1,501<br>2 | 6.1<br>4.0<br>11.4<br>9.3<br>12.5<br>17.5<br>9.1<br>7.8<br>5.8<br>98.0<br>0.1<br>0.1<br>0.3   |
| 20 - 24 25 - 34 35 - 44 45 - 54 55 - 64 65 - 74 75 - 84 85+  Race and Ethnicity White Alone Black Alone American Indian Alone Asian Alone Pacific Islander Alone | 72<br>155<br>291<br>227<br>169<br>215<br>150<br>81<br><b>20</b><br>Number<br>1,828<br>2<br>1 | 3.9% 8.4% 15.7% 12.2% 9.1% 11.6% 8.1% 4.4%  000  Percent 98.7% 0.1% 0.1% 0.2% 0.0%                                 | 89<br>82<br>177<br>153<br>266<br>211<br>137<br>143<br>86<br>20<br>Number<br>1,594<br>2 | 5.5% 5.1% 10.9% 9.4% 16.4% 13.0% 8.4% 8.8% 5.3%  Percent 98.1% 0.1% 0.1% 0.3% 0.0%                                                 | 94<br>62<br>175<br>142<br>192<br>268<br>139<br>120<br>89<br>20<br>Number<br>1,501<br>2<br>1   | Perce<br>98.0<br>0.1<br>0.1<br>0.3<br>0.0                                                     |
| 20 - 24 25 - 34 35 - 44 45 - 54 55 - 64 65 - 74 75 - 84 85+  Race and Ethnicity White Alone Black Alone American Indian Alone Asian Alone                        | 72<br>155<br>291<br>227<br>169<br>215<br>150<br>81<br><b>20</b><br>Number<br>1,828<br>2      | 3.9%<br>8.4%<br>15.7%<br>12.2%<br>9.1%<br>11.6%<br>8.1%<br>4.4%<br>100<br>Percent<br>98.7%<br>0.1%<br>0.1%<br>0.2% | 89<br>82<br>177<br>153<br>266<br>211<br>137<br>143<br>86<br>20<br>Number<br>1,594<br>2 | 5.5%<br>5.1%<br>10.9%<br>9.4%<br>16.4%<br>13.0%<br>8.4%<br>8.8%<br>5.3%<br>110<br>Percent<br>98.1%<br>0.1%<br>0.1%<br>0.1%<br>0.3% | 94<br>62<br>175<br>142<br>192<br>268<br>139<br>120<br>89<br><b>20</b><br>Number<br>1,501<br>2 | 6.1<br>4.0<br>11.4<br>9.3<br>12.5<br>17.5<br>9.1<br>7.8<br>5.8<br>98.0<br>0.1<br>0.1<br>0.3   |