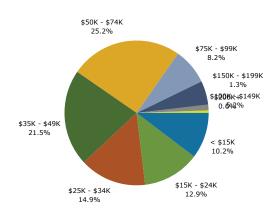

#### 2010 Household Income

Demographic and Income Profile 500-508 Myrtle St, Aurelia, IA 51005 Ring: 5 miles radius

Latitude: 42.715939 Longitude: -95.435448

| Summary                                                                                                                                                          |                                                                                              | 2000                                                                                                               |                                                                                        | 2010                                                                                                                               |                                                                                               | 201                                                                                           |
|------------------------------------------------------------------------------------------------------------------------------------------------------------------|----------------------------------------------------------------------------------------------|--------------------------------------------------------------------------------------------------------------------|----------------------------------------------------------------------------------------|------------------------------------------------------------------------------------------------------------------------------------|-----------------------------------------------------------------------------------------------|-----------------------------------------------------------------------------------------------|
| Population                                                                                                                                                       |                                                                                              | 1,853                                                                                                              |                                                                                        | 1,624                                                                                                                              |                                                                                               | 1,53                                                                                          |
| Households                                                                                                                                                       |                                                                                              | 714                                                                                                                |                                                                                        | 635                                                                                                                                |                                                                                               | 60                                                                                            |
| Families                                                                                                                                                         |                                                                                              | 509                                                                                                                |                                                                                        | 446                                                                                                                                |                                                                                               | 41                                                                                            |
| Average Household Size                                                                                                                                           |                                                                                              | 2.49                                                                                                               |                                                                                        | 2.46                                                                                                                               |                                                                                               | 2.4                                                                                           |
| Owner Occupied Housing Units                                                                                                                                     |                                                                                              | 571                                                                                                                |                                                                                        | 505                                                                                                                                |                                                                                               | 47                                                                                            |
| Renter Occupied Housing Units                                                                                                                                    |                                                                                              | 143                                                                                                                |                                                                                        | 130                                                                                                                                |                                                                                               | 12                                                                                            |
| Median Age                                                                                                                                                       |                                                                                              | 42.4                                                                                                               |                                                                                        | 46.3                                                                                                                               |                                                                                               | 47                                                                                            |
| Trends: 2010 - 2015 Annual Rate                                                                                                                                  |                                                                                              | Area                                                                                                               |                                                                                        | State                                                                                                                              |                                                                                               | Nation                                                                                        |
| Population                                                                                                                                                       |                                                                                              | -1.17%                                                                                                             |                                                                                        | 0.47%                                                                                                                              |                                                                                               | 0.76                                                                                          |
| Households                                                                                                                                                       |                                                                                              | -1.13%                                                                                                             |                                                                                        | 0.56%                                                                                                                              |                                                                                               | 0.78                                                                                          |
| Families                                                                                                                                                         |                                                                                              | -1.29%                                                                                                             |                                                                                        | 0.35%                                                                                                                              |                                                                                               | 0.64                                                                                          |
| Owner HHs                                                                                                                                                        |                                                                                              | -1.13%                                                                                                             |                                                                                        | 0.56%                                                                                                                              |                                                                                               | 0.82                                                                                          |
| Median Household Income                                                                                                                                          |                                                                                              | 2.45%                                                                                                              |                                                                                        | 2.56%                                                                                                                              |                                                                                               | 2.36                                                                                          |
|                                                                                                                                                                  | 20                                                                                           | 00                                                                                                                 | 2.30%                                                                                  |                                                                                                                                    | 2015                                                                                          |                                                                                               |
| Households by Income                                                                                                                                             | Number                                                                                       | Percent                                                                                                            | Number                                                                                 | Percent                                                                                                                            | Number                                                                                        | Percei                                                                                        |
| <\$15,000                                                                                                                                                        | 97                                                                                           | 13.8%                                                                                                              | 65                                                                                     | 10.2%                                                                                                                              | 59                                                                                            | 9.89                                                                                          |
| \$15,000 - \$24,999                                                                                                                                              | 114                                                                                          | 16.2%                                                                                                              | 82                                                                                     | 12.9%                                                                                                                              | 66                                                                                            | 11.0                                                                                          |
| \$25,000 - \$34,999                                                                                                                                              | 105                                                                                          | 14.9%                                                                                                              | 95                                                                                     | 14.9%                                                                                                                              | 71                                                                                            | 11.8                                                                                          |
| \$35,000 - \$34,999                                                                                                                                              | 155                                                                                          | 22.0%                                                                                                              | 137                                                                                    | 21.5%                                                                                                                              | 107                                                                                           | 17.8                                                                                          |
| \$50,000 - \$49,999<br>\$50,000 - \$74,999                                                                                                                       | 159                                                                                          | 22.6%                                                                                                              | 160                                                                                    | 25.2%                                                                                                                              | 176                                                                                           | 29.3                                                                                          |
| \$75,000 - \$74,555                                                                                                                                              | 42                                                                                           | 6.0%                                                                                                               | 52                                                                                     | 8.2%                                                                                                                               | 57                                                                                            | 9.5                                                                                           |
|                                                                                                                                                                  | 24                                                                                           |                                                                                                                    | 33                                                                                     |                                                                                                                                    | 49                                                                                            |                                                                                               |
| \$100,000 - \$149,999                                                                                                                                            |                                                                                              | 3.4%<br>0.4%                                                                                                       |                                                                                        | 5.2%<br>1.3%                                                                                                                       |                                                                                               | 8.2<br>1.8                                                                                    |
| \$150,000 - \$199,999                                                                                                                                            | 3                                                                                            |                                                                                                                    | 8                                                                                      |                                                                                                                                    | 11                                                                                            |                                                                                               |
| \$200,000+                                                                                                                                                       | 5                                                                                            | 0.7%                                                                                                               | 4                                                                                      | 0.6%                                                                                                                               | 5                                                                                             | 0.8                                                                                           |
| Median Household Income                                                                                                                                          | \$38,045                                                                                     |                                                                                                                    | \$44,012                                                                               |                                                                                                                                    | \$49,681                                                                                      |                                                                                               |
| Average Household Income                                                                                                                                         | \$43,826                                                                                     |                                                                                                                    | \$49,850                                                                               |                                                                                                                                    | \$55,077                                                                                      |                                                                                               |
| Per Capita Income                                                                                                                                                | \$17,810                                                                                     |                                                                                                                    | \$20,745                                                                               |                                                                                                                                    | \$23,042                                                                                      |                                                                                               |
|                                                                                                                                                                  |                                                                                              | 00                                                                                                                 |                                                                                        | 10                                                                                                                                 |                                                                                               | 15                                                                                            |
| Population by Age                                                                                                                                                | Number                                                                                       | Percent                                                                                                            | Number                                                                                 | Percent                                                                                                                            | Number                                                                                        | Perce                                                                                         |
| 0 - 4                                                                                                                                                            | 103                                                                                          | 5.6%                                                                                                               | 83                                                                                     | 5.1%                                                                                                                               | 74                                                                                            | 4.8                                                                                           |
| 5 - 9                                                                                                                                                            | 103                                                                                          | 5.6%                                                                                                               | 94                                                                                     | 5.8%                                                                                                                               | 80                                                                                            | 5.2                                                                                           |
| 10 - 14                                                                                                                                                          | 144                                                                                          | 7.8%                                                                                                               | 102                                                                                    | 6.3%                                                                                                                               | 98                                                                                            | <i>c</i> 1                                                                                    |
| 15 - 19                                                                                                                                                          |                                                                                              |                                                                                                                    | 102                                                                                    |                                                                                                                                    |                                                                                               | 0.4                                                                                           |
| 15 - 19                                                                                                                                                          | 144                                                                                          | 7.8%                                                                                                               | 89                                                                                     | 5.5%                                                                                                                               | 94                                                                                            |                                                                                               |
| 15 - 19<br>20 - 24                                                                                                                                               | 144<br>72                                                                                    |                                                                                                                    |                                                                                        | 5.5%                                                                                                                               |                                                                                               | 6.1                                                                                           |
|                                                                                                                                                                  | 72                                                                                           | 3.9%                                                                                                               | 89<br>82                                                                               | 5.5%<br>5.1%                                                                                                                       | 94<br>62                                                                                      | 6.1<br>4.0                                                                                    |
| 20 - 24<br>25 - 34                                                                                                                                               | 72<br>155                                                                                    | 3.9%<br>8.4%                                                                                                       | 89<br>82<br>177                                                                        | 5.5%<br>5.1%<br>10.9%                                                                                                              | 94<br>62<br>175                                                                               | 6.1<br>4.0<br>11.4                                                                            |
| 20 - 24<br>25 - 34<br>35 - 44                                                                                                                                    | 72<br>155<br>291                                                                             | 3.9%<br>8.4%<br>15.7%                                                                                              | 89<br>82<br>177<br>153                                                                 | 5.5%<br>5.1%<br>10.9%<br>9.4%                                                                                                      | 94<br>62<br>175<br>142                                                                        | 6.1<br>4.0<br>11.4<br>9.3                                                                     |
| 20 - 24<br>25 - 34<br>35 - 44<br>45 - 54                                                                                                                         | 72<br>155<br>291<br>227                                                                      | 3.9%<br>8.4%<br>15.7%<br>12.2%                                                                                     | 89<br>82<br>177<br>153<br>266                                                          | 5.5%<br>5.1%<br>10.9%<br>9.4%<br>16.4%                                                                                             | 94<br>62<br>175<br>142<br>192                                                                 | 6.1<br>4.0<br>11.4<br>9.3<br>12.5                                                             |
| 20 - 24<br>25 - 34<br>35 - 44<br>45 - 54<br>55 - 64                                                                                                              | 72<br>155<br>291<br>227<br>169                                                               | 3.9%<br>8.4%<br>15.7%<br>12.2%<br>9.1%                                                                             | 89<br>82<br>177<br>153<br>266<br>211                                                   | 5.5%<br>5.1%<br>10.9%<br>9.4%<br>16.4%<br>13.0%                                                                                    | 94<br>62<br>175<br>142<br>192<br>268                                                          | 6.1<br>4.0<br>11.4<br>9.3<br>12.5<br>17.5                                                     |
| 20 - 24<br>25 - 34<br>35 - 44<br>45 - 54<br>55 - 64<br>65 - 74                                                                                                   | 72<br>155<br>291<br>227<br>169<br>215                                                        | 3.9%<br>8.4%<br>15.7%<br>12.2%<br>9.1%<br>11.6%                                                                    | 89<br>82<br>177<br>153<br>266<br>211                                                   | 5.5%<br>5.1%<br>10.9%<br>9.4%<br>16.4%<br>13.0%<br>8.4%                                                                            | 94<br>62<br>175<br>142<br>192<br>268<br>139                                                   | 6.1<br>4.0<br>11.4<br>9.3<br>12.5<br>17.5<br>9.1                                              |
| 20 - 24<br>25 - 34<br>35 - 44<br>45 - 54<br>55 - 64<br>65 - 74<br>75 - 84                                                                                        | 72<br>155<br>291<br>227<br>169<br>215<br>150                                                 | 3.9%<br>8.4%<br>15.7%<br>12.2%<br>9.1%<br>11.6%<br>8.1%                                                            | 89<br>82<br>177<br>153<br>266<br>211<br>137<br>143                                     | 5.5%<br>5.1%<br>10.9%<br>9.4%<br>16.4%<br>13.0%<br>8.4%<br>8.8%                                                                    | 94<br>62<br>175<br>142<br>192<br>268<br>139<br>120                                            | 6.1<br>4.0<br>11.4<br>9.3<br>12.5<br>17.5<br>9.1<br>7.8                                       |
| 20 - 24<br>25 - 34<br>35 - 44<br>45 - 54<br>55 - 64<br>65 - 74                                                                                                   | 72<br>155<br>291<br>227<br>169<br>215<br>150<br>81                                           | 3.9%<br>8.4%<br>15.7%<br>12.2%<br>9.1%<br>11.6%<br>8.1%<br>4.4%                                                    | 89<br>82<br>177<br>153<br>266<br>211<br>137<br>143<br>86                               | 5.5%<br>5.1%<br>10.9%<br>9.4%<br>16.4%<br>13.0%<br>8.4%<br>8.8%<br>5.3%                                                            | 94<br>62<br>175<br>142<br>192<br>268<br>139<br>120                                            | 6.1<br>4.0<br>11.4<br>9.3<br>12.5<br>17.5<br>9.1<br>7.8<br>5.8                                |
| 20 - 24<br>25 - 34<br>35 - 44<br>45 - 54<br>55 - 64<br>65 - 74<br>75 - 84<br>85+                                                                                 | 72<br>155<br>291<br>227<br>169<br>215<br>150<br>81                                           | 3.9%<br>8.4%<br>15.7%<br>12.2%<br>9.1%<br>11.6%<br>8.1%<br>4.4%                                                    | 89<br>82<br>177<br>153<br>266<br>211<br>137<br>143<br>86                               | 5.5%<br>5.1%<br>10.9%<br>9.4%<br>16.4%<br>13.0%<br>8.4%<br>8.8%<br>5.3%                                                            | 94<br>62<br>175<br>142<br>192<br>268<br>139<br>120<br>89                                      | 6.1<br>4.0<br>11.4<br>9.3<br>12.5<br>17.5<br>9.1<br>7.8<br>5.8                                |
| 20 - 24<br>25 - 34<br>35 - 44<br>45 - 54<br>55 - 64<br>65 - 74<br>75 - 84<br>85+<br>Race and Ethnicity                                                           | 72<br>155<br>291<br>227<br>169<br>215<br>150<br>81<br><b>20</b><br>Number                    | 3.9%<br>8.4%<br>15.7%<br>12.2%<br>9.1%<br>11.6%<br>8.1%<br>4.4%                                                    | 89<br>82<br>177<br>153<br>266<br>211<br>137<br>143<br>86<br>20<br>Number               | 5.5%<br>5.1%<br>10.9%<br>9.4%<br>16.4%<br>13.0%<br>8.4%<br>8.8%<br>5.3%                                                            | 94<br>62<br>175<br>142<br>192<br>268<br>139<br>120<br>89<br>20<br>Number                      | 6.1<br>4.0<br>11.4<br>9.3<br>12.5<br>17.5<br>9.1<br>7.8<br>5.8                                |
| 20 - 24<br>25 - 34<br>35 - 44<br>45 - 54<br>55 - 64<br>65 - 74<br>75 - 84<br>85+<br>Race and Ethnicity<br>White Alone                                            | 72<br>155<br>291<br>227<br>169<br>215<br>150<br>81<br>20<br>Number<br>1,828                  | 3.9%<br>8.4%<br>15.7%<br>12.2%<br>9.1%<br>11.6%<br>8.1%<br>4.4%                                                    | 89<br>82<br>177<br>153<br>266<br>211<br>137<br>143<br>86<br>20<br>Number<br>1,594      | 5.5%<br>5.1%<br>10.9%<br>9.4%<br>16.4%<br>13.0%<br>8.4%<br>8.8%<br>5.3%<br>110<br>Percent<br>98.1%                                 | 94<br>62<br>175<br>142<br>192<br>268<br>139<br>120<br>89<br>20<br>Number<br>1,501             | 6.1<br>4.0<br>11.4<br>9.3<br>12.5<br>17.5<br>9.1<br>7.8<br>5.8<br>Perce<br>98.0               |
| 20 - 24<br>25 - 34<br>35 - 44<br>45 - 54<br>55 - 64<br>65 - 74<br>75 - 84<br>85+<br>Race and Ethnicity<br>White Alone<br>Black Alone                             | 72<br>155<br>291<br>227<br>169<br>215<br>150<br>81<br>20<br>Number<br>1,828                  | 3.9%<br>8.4%<br>15.7%<br>12.2%<br>9.1%<br>11.6%<br>8.1%<br>4.4%<br>100<br>Percent<br>98.7%<br>0.1%                 | 89<br>82<br>177<br>153<br>266<br>211<br>137<br>143<br>86<br>Number<br>1,594<br>2       | 5.5%<br>5.1%<br>10.9%<br>9.4%<br>16.4%<br>13.0%<br>8.4%<br>8.8%<br>5.3%<br>110<br>Percent<br>98.1%<br>0.1%                         | 94<br>62<br>175<br>142<br>192<br>268<br>139<br>120<br>89<br>20<br>Number<br>1,501<br>2        | 6.1<br>4.0<br>11.4<br>9.3<br>12.5<br>17.5<br>9.1<br>7.8<br>5.8<br>115<br>Perce<br>98.0<br>0.1 |
| 20 - 24 25 - 34 35 - 44 45 - 54 55 - 64 65 - 74 75 - 84 85+  Race and Ethnicity  White Alone Black Alone American Indian Alone                                   | 72<br>155<br>291<br>227<br>169<br>215<br>150<br>81<br>20<br>Number<br>1,828<br>2             | 3.9%<br>8.4%<br>15.7%<br>12.2%<br>9.1%<br>11.6%<br>8.1%<br>4.4%<br>100<br>Percent<br>98.7%<br>0.1%                 | 89<br>82<br>177<br>153<br>266<br>211<br>137<br>143<br>86<br>Number<br>1,594<br>2       | 5.5%<br>5.1%<br>10.9%<br>9.4%<br>16.4%<br>13.0%<br>8.4%<br>8.8%<br>5.3%<br>910<br>Percent<br>98.1%<br>0.1%                         | 94<br>62<br>175<br>142<br>192<br>268<br>139<br>120<br>89<br>20<br>Number<br>1,501<br>2        | 6.1<br>4.0<br>11.4<br>9.3<br>12.5<br>17.5<br>9.1<br>7.8<br>5.8<br>98.0<br>0.1<br>0.1          |
| 20 - 24 25 - 34 35 - 44 45 - 54 55 - 64 65 - 74 75 - 84 85+  Race and Ethnicity White Alone Black Alone American Indian Alone Asian Alone                        | 72<br>155<br>291<br>227<br>169<br>215<br>150<br>81<br><b>20</b><br>Number<br>1,828<br>2      | 3.9%<br>8.4%<br>15.7%<br>12.2%<br>9.1%<br>11.6%<br>8.1%<br>4.4%<br>100<br>Percent<br>98.7%<br>0.1%<br>0.1%<br>0.2% | 89<br>82<br>177<br>153<br>266<br>211<br>137<br>143<br>86<br>20<br>Number<br>1,594<br>2 | 5.5%<br>5.1%<br>10.9%<br>9.4%<br>16.4%<br>13.0%<br>8.4%<br>8.8%<br>5.3%<br>110<br>Percent<br>98.1%<br>0.1%<br>0.1%<br>0.1%<br>0.3% | 94<br>62<br>175<br>142<br>192<br>268<br>139<br>120<br>89<br><b>20</b><br>Number<br>1,501<br>2 | 6.1<br>4.0<br>11.4<br>9.3<br>12.5<br>17.5<br>9.1<br>7.8<br>5.8<br>98.0<br>0.1<br>0.1<br>0.3   |
| 20 - 24 25 - 34 35 - 44 45 - 54 55 - 64 65 - 74 75 - 84 85+  Race and Ethnicity White Alone Black Alone American Indian Alone Asian Alone Pacific Islander Alone | 72<br>155<br>291<br>227<br>169<br>215<br>150<br>81<br><b>20</b><br>Number<br>1,828<br>2<br>1 | 3.9% 8.4% 15.7% 12.2% 9.1% 11.6% 8.1% 4.4%  000  Percent 98.7% 0.1% 0.1% 0.2% 0.0%                                 | 89<br>82<br>177<br>153<br>266<br>211<br>137<br>143<br>86<br>20<br>Number<br>1,594<br>2 | 5.5% 5.1% 10.9% 9.4% 16.4% 13.0% 8.4% 8.8% 5.3%  Percent 98.1% 0.1% 0.1% 0.3% 0.0%                                                 | 94<br>62<br>175<br>142<br>192<br>268<br>139<br>120<br>89<br>20<br>Number<br>1,501<br>2<br>1   | Perce<br>98.0<br>0.1<br>0.1<br>0.3<br>0.0                                                     |
| 20 - 24 25 - 34 35 - 44 45 - 54 55 - 64 65 - 74 75 - 84 85+  Race and Ethnicity White Alone Black Alone American Indian Alone Asian Alone                        | 72<br>155<br>291<br>227<br>169<br>215<br>150<br>81<br><b>20</b><br>Number<br>1,828<br>2      | 3.9%<br>8.4%<br>15.7%<br>12.2%<br>9.1%<br>11.6%<br>8.1%<br>4.4%<br>100<br>Percent<br>98.7%<br>0.1%<br>0.1%<br>0.2% | 89<br>82<br>177<br>153<br>266<br>211<br>137<br>143<br>86<br>20<br>Number<br>1,594<br>2 | 5.5%<br>5.1%<br>10.9%<br>9.4%<br>16.4%<br>13.0%<br>8.4%<br>8.8%<br>5.3%<br>110<br>Percent<br>98.1%<br>0.1%<br>0.1%<br>0.1%<br>0.3% | 94<br>62<br>175<br>142<br>192<br>268<br>139<br>120<br>89<br><b>20</b><br>Number<br>1,501<br>2 | 6.1<br>4.0<br>11.4<br>9.3<br>12.5<br>17.5<br>9.1<br>7.8<br>5.8<br>98.0<br>0.1<br>0.1<br>0.3   |