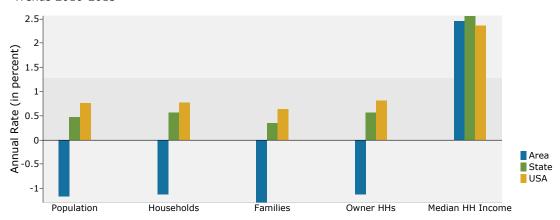

#### Trends 2010-2015

Demographic and Income Profile 500-508 Myrtle St, Aurelia, IA 51005 Ring: 5 miles radius

Latitude: 42.715939 Longitude: -95.435448

| Summary                                                                                                                                                          |                                                                                              | 2000                                                                                                               |                                                                                        | 2010                                                                                                                               |                                                                                               | 201                                                                                           |
|------------------------------------------------------------------------------------------------------------------------------------------------------------------|----------------------------------------------------------------------------------------------|--------------------------------------------------------------------------------------------------------------------|----------------------------------------------------------------------------------------|------------------------------------------------------------------------------------------------------------------------------------|-----------------------------------------------------------------------------------------------|-----------------------------------------------------------------------------------------------|
| Population                                                                                                                                                       |                                                                                              | 1,853                                                                                                              |                                                                                        | 1,624                                                                                                                              |                                                                                               | 1,53                                                                                          |
| Households                                                                                                                                                       |                                                                                              | 714                                                                                                                |                                                                                        | 635                                                                                                                                |                                                                                               | 60                                                                                            |
| Families                                                                                                                                                         |                                                                                              | 509                                                                                                                |                                                                                        | 446                                                                                                                                |                                                                                               | 41                                                                                            |
| Average Household Size                                                                                                                                           |                                                                                              | 2.49                                                                                                               |                                                                                        | 2.46                                                                                                                               |                                                                                               | 2.4                                                                                           |
| Owner Occupied Housing Units                                                                                                                                     |                                                                                              | 571                                                                                                                |                                                                                        | 505                                                                                                                                |                                                                                               | 47                                                                                            |
| Renter Occupied Housing Units                                                                                                                                    |                                                                                              | 143                                                                                                                |                                                                                        | 130                                                                                                                                |                                                                                               | 12                                                                                            |
| Median Age                                                                                                                                                       |                                                                                              | 42.4                                                                                                               |                                                                                        | 46.3                                                                                                                               |                                                                                               | 47                                                                                            |
| Trends: 2010 - 2015 Annual Rate                                                                                                                                  |                                                                                              | Area                                                                                                               |                                                                                        | State                                                                                                                              |                                                                                               | Nation                                                                                        |
| Population                                                                                                                                                       |                                                                                              | -1.17%                                                                                                             |                                                                                        | 0.47%                                                                                                                              |                                                                                               | 0.76                                                                                          |
| Households                                                                                                                                                       |                                                                                              | -1.13%                                                                                                             |                                                                                        | 0.56%                                                                                                                              |                                                                                               | 0.78                                                                                          |
| Families                                                                                                                                                         |                                                                                              | -1.29%                                                                                                             |                                                                                        | 0.35%                                                                                                                              |                                                                                               | 0.64                                                                                          |
| Owner HHs                                                                                                                                                        |                                                                                              | -1.13%                                                                                                             |                                                                                        | 0.56%                                                                                                                              |                                                                                               | 0.82                                                                                          |
| Median Household Income                                                                                                                                          |                                                                                              | 2.45%                                                                                                              |                                                                                        | 2.56%                                                                                                                              |                                                                                               | 2.36                                                                                          |
|                                                                                                                                                                  | 20                                                                                           | 00                                                                                                                 | 2.30%                                                                                  |                                                                                                                                    | 2015                                                                                          |                                                                                               |
| Households by Income                                                                                                                                             | Number                                                                                       | Percent                                                                                                            | Number                                                                                 | Percent                                                                                                                            | Number                                                                                        | Percei                                                                                        |
| <\$15,000                                                                                                                                                        | 97                                                                                           | 13.8%                                                                                                              | 65                                                                                     | 10.2%                                                                                                                              | 59                                                                                            | 9.89                                                                                          |
| \$15,000 - \$24,999                                                                                                                                              | 114                                                                                          | 16.2%                                                                                                              | 82                                                                                     | 12.9%                                                                                                                              | 66                                                                                            | 11.0                                                                                          |
| \$25,000 - \$34,999                                                                                                                                              | 105                                                                                          | 14.9%                                                                                                              | 95                                                                                     | 14.9%                                                                                                                              | 71                                                                                            | 11.8                                                                                          |
| \$35,000 - \$34,999                                                                                                                                              | 155                                                                                          | 22.0%                                                                                                              | 137                                                                                    | 21.5%                                                                                                                              | 107                                                                                           | 17.8                                                                                          |
| \$50,000 - \$49,999<br>\$50,000 - \$74,999                                                                                                                       | 159                                                                                          | 22.6%                                                                                                              | 160                                                                                    | 25.2%                                                                                                                              | 176                                                                                           | 29.3                                                                                          |
| \$75,000 - \$74,555                                                                                                                                              | 42                                                                                           | 6.0%                                                                                                               | 52                                                                                     | 8.2%                                                                                                                               | 57                                                                                            | 9.5                                                                                           |
|                                                                                                                                                                  | 24                                                                                           |                                                                                                                    | 33                                                                                     |                                                                                                                                    | 49                                                                                            |                                                                                               |
| \$100,000 - \$149,999                                                                                                                                            |                                                                                              | 3.4%<br>0.4%                                                                                                       |                                                                                        | 5.2%<br>1.3%                                                                                                                       |                                                                                               | 8.2<br>1.8                                                                                    |
| \$150,000 - \$199,999                                                                                                                                            | 3                                                                                            |                                                                                                                    | 8                                                                                      |                                                                                                                                    | 11                                                                                            |                                                                                               |
| \$200,000+                                                                                                                                                       | 5                                                                                            | 0.7%                                                                                                               | 4                                                                                      | 0.6%                                                                                                                               | 5                                                                                             | 0.8                                                                                           |
| Median Household Income                                                                                                                                          | \$38,045                                                                                     |                                                                                                                    | \$44,012                                                                               |                                                                                                                                    | \$49,681                                                                                      |                                                                                               |
| Average Household Income                                                                                                                                         | \$43,826                                                                                     |                                                                                                                    | \$49,850                                                                               |                                                                                                                                    | \$55,077                                                                                      |                                                                                               |
| Per Capita Income                                                                                                                                                | \$17,810                                                                                     |                                                                                                                    | \$20,745                                                                               |                                                                                                                                    | \$23,042                                                                                      |                                                                                               |
|                                                                                                                                                                  |                                                                                              | 00                                                                                                                 |                                                                                        | 10                                                                                                                                 |                                                                                               | 15                                                                                            |
| Population by Age                                                                                                                                                | Number                                                                                       | Percent                                                                                                            | Number                                                                                 | Percent                                                                                                                            | Number                                                                                        | Perce                                                                                         |
| 0 - 4                                                                                                                                                            | 103                                                                                          | 5.6%                                                                                                               | 83                                                                                     | 5.1%                                                                                                                               | 74                                                                                            | 4.8                                                                                           |
| 5 - 9                                                                                                                                                            | 103                                                                                          | 5.6%                                                                                                               | 94                                                                                     | 5.8%                                                                                                                               | 80                                                                                            | 5.2                                                                                           |
| 10 - 14                                                                                                                                                          | 144                                                                                          | 7.8%                                                                                                               | 102                                                                                    | 6.3%                                                                                                                               | 98                                                                                            | <i>c</i> 1                                                                                    |
| 15 - 19                                                                                                                                                          |                                                                                              |                                                                                                                    | 102                                                                                    |                                                                                                                                    |                                                                                               | 0.4                                                                                           |
| 15 - 19                                                                                                                                                          | 144                                                                                          | 7.8%                                                                                                               | 89                                                                                     | 5.5%                                                                                                                               | 94                                                                                            |                                                                                               |
| 15 - 19<br>20 - 24                                                                                                                                               | 144<br>72                                                                                    |                                                                                                                    |                                                                                        | 5.5%                                                                                                                               |                                                                                               | 6.1                                                                                           |
|                                                                                                                                                                  | 72                                                                                           | 3.9%                                                                                                               | 89<br>82                                                                               | 5.5%<br>5.1%                                                                                                                       | 94<br>62                                                                                      | 6.1<br>4.0                                                                                    |
| 20 - 24<br>25 - 34                                                                                                                                               | 72<br>155                                                                                    | 3.9%<br>8.4%                                                                                                       | 89<br>82<br>177                                                                        | 5.5%<br>5.1%<br>10.9%                                                                                                              | 94<br>62<br>175                                                                               | 6.1<br>4.0<br>11.4                                                                            |
| 20 - 24<br>25 - 34<br>35 - 44                                                                                                                                    | 72<br>155<br>291                                                                             | 3.9%<br>8.4%<br>15.7%                                                                                              | 89<br>82<br>177<br>153                                                                 | 5.5%<br>5.1%<br>10.9%<br>9.4%                                                                                                      | 94<br>62<br>175<br>142                                                                        | 6.1<br>4.0<br>11.4<br>9.3                                                                     |
| 20 - 24<br>25 - 34<br>35 - 44<br>45 - 54                                                                                                                         | 72<br>155<br>291<br>227                                                                      | 3.9%<br>8.4%<br>15.7%<br>12.2%                                                                                     | 89<br>82<br>177<br>153<br>266                                                          | 5.5%<br>5.1%<br>10.9%<br>9.4%<br>16.4%                                                                                             | 94<br>62<br>175<br>142<br>192                                                                 | 6.1<br>4.0<br>11.4<br>9.3<br>12.5                                                             |
| 20 - 24<br>25 - 34<br>35 - 44<br>45 - 54<br>55 - 64                                                                                                              | 72<br>155<br>291<br>227<br>169                                                               | 3.9%<br>8.4%<br>15.7%<br>12.2%<br>9.1%                                                                             | 89<br>82<br>177<br>153<br>266<br>211                                                   | 5.5%<br>5.1%<br>10.9%<br>9.4%<br>16.4%<br>13.0%                                                                                    | 94<br>62<br>175<br>142<br>192<br>268                                                          | 6.1<br>4.0<br>11.4<br>9.3<br>12.5<br>17.5                                                     |
| 20 - 24<br>25 - 34<br>35 - 44<br>45 - 54<br>55 - 64<br>65 - 74                                                                                                   | 72<br>155<br>291<br>227<br>169<br>215                                                        | 3.9%<br>8.4%<br>15.7%<br>12.2%<br>9.1%<br>11.6%                                                                    | 89<br>82<br>177<br>153<br>266<br>211                                                   | 5.5%<br>5.1%<br>10.9%<br>9.4%<br>16.4%<br>13.0%<br>8.4%                                                                            | 94<br>62<br>175<br>142<br>192<br>268<br>139                                                   | 6.1<br>4.0<br>11.4<br>9.3<br>12.5<br>17.5<br>9.1                                              |
| 20 - 24<br>25 - 34<br>35 - 44<br>45 - 54<br>55 - 64<br>65 - 74<br>75 - 84                                                                                        | 72<br>155<br>291<br>227<br>169<br>215<br>150                                                 | 3.9%<br>8.4%<br>15.7%<br>12.2%<br>9.1%<br>11.6%<br>8.1%                                                            | 89<br>82<br>177<br>153<br>266<br>211<br>137<br>143                                     | 5.5%<br>5.1%<br>10.9%<br>9.4%<br>16.4%<br>13.0%<br>8.4%<br>8.8%                                                                    | 94<br>62<br>175<br>142<br>192<br>268<br>139<br>120                                            | 6.1<br>4.0<br>11.4<br>9.3<br>12.5<br>17.5<br>9.1<br>7.8                                       |
| 20 - 24<br>25 - 34<br>35 - 44<br>45 - 54<br>55 - 64<br>65 - 74                                                                                                   | 72<br>155<br>291<br>227<br>169<br>215<br>150<br>81                                           | 3.9%<br>8.4%<br>15.7%<br>12.2%<br>9.1%<br>11.6%<br>8.1%<br>4.4%                                                    | 89<br>82<br>177<br>153<br>266<br>211<br>137<br>143<br>86                               | 5.5%<br>5.1%<br>10.9%<br>9.4%<br>16.4%<br>13.0%<br>8.4%<br>8.8%<br>5.3%                                                            | 94<br>62<br>175<br>142<br>192<br>268<br>139<br>120                                            | 6.1<br>4.0<br>11.4<br>9.3<br>12.5<br>17.5<br>9.1<br>7.8<br>5.8                                |
| 20 - 24<br>25 - 34<br>35 - 44<br>45 - 54<br>55 - 64<br>65 - 74<br>75 - 84<br>85+                                                                                 | 72<br>155<br>291<br>227<br>169<br>215<br>150<br>81                                           | 3.9%<br>8.4%<br>15.7%<br>12.2%<br>9.1%<br>11.6%<br>8.1%<br>4.4%                                                    | 89<br>82<br>177<br>153<br>266<br>211<br>137<br>143<br>86                               | 5.5%<br>5.1%<br>10.9%<br>9.4%<br>16.4%<br>13.0%<br>8.4%<br>8.8%<br>5.3%                                                            | 94<br>62<br>175<br>142<br>192<br>268<br>139<br>120<br>89                                      | 6.1<br>4.0<br>11.4<br>9.3<br>12.5<br>17.5<br>9.1<br>7.8<br>5.8                                |
| 20 - 24<br>25 - 34<br>35 - 44<br>45 - 54<br>55 - 64<br>65 - 74<br>75 - 84<br>85+<br>Race and Ethnicity                                                           | 72<br>155<br>291<br>227<br>169<br>215<br>150<br>81<br><b>20</b><br>Number                    | 3.9%<br>8.4%<br>15.7%<br>12.2%<br>9.1%<br>11.6%<br>8.1%<br>4.4%                                                    | 89<br>82<br>177<br>153<br>266<br>211<br>137<br>143<br>86<br>20<br>Number               | 5.5%<br>5.1%<br>10.9%<br>9.4%<br>16.4%<br>13.0%<br>8.4%<br>8.8%<br>5.3%                                                            | 94<br>62<br>175<br>142<br>192<br>268<br>139<br>120<br>89<br>20<br>Number                      | 6.1<br>4.0<br>11.4<br>9.3<br>12.5<br>17.5<br>9.1<br>7.8<br>5.8                                |
| 20 - 24<br>25 - 34<br>35 - 44<br>45 - 54<br>55 - 64<br>65 - 74<br>75 - 84<br>85+<br>Race and Ethnicity<br>White Alone                                            | 72<br>155<br>291<br>227<br>169<br>215<br>150<br>81<br>20<br>Number<br>1,828                  | 3.9%<br>8.4%<br>15.7%<br>12.2%<br>9.1%<br>11.6%<br>8.1%<br>4.4%                                                    | 89<br>82<br>177<br>153<br>266<br>211<br>137<br>143<br>86<br>20<br>Number<br>1,594      | 5.5%<br>5.1%<br>10.9%<br>9.4%<br>16.4%<br>13.0%<br>8.4%<br>8.8%<br>5.3%<br>110<br>Percent<br>98.1%                                 | 94<br>62<br>175<br>142<br>192<br>268<br>139<br>120<br>89<br>20<br>Number<br>1,501             | 6.1<br>4.0<br>11.4<br>9.3<br>12.5<br>17.5<br>9.1<br>7.8<br>5.8<br>Perce<br>98.0               |
| 20 - 24<br>25 - 34<br>35 - 44<br>45 - 54<br>55 - 64<br>65 - 74<br>75 - 84<br>85+<br>Race and Ethnicity<br>White Alone<br>Black Alone                             | 72<br>155<br>291<br>227<br>169<br>215<br>150<br>81<br>20<br>Number<br>1,828                  | 3.9%<br>8.4%<br>15.7%<br>12.2%<br>9.1%<br>11.6%<br>8.1%<br>4.4%<br>100<br>Percent<br>98.7%<br>0.1%                 | 89<br>82<br>177<br>153<br>266<br>211<br>137<br>143<br>86<br>Number<br>1,594<br>2       | 5.5%<br>5.1%<br>10.9%<br>9.4%<br>16.4%<br>13.0%<br>8.4%<br>8.8%<br>5.3%<br>110<br>Percent<br>98.1%<br>0.1%                         | 94<br>62<br>175<br>142<br>192<br>268<br>139<br>120<br>89<br>20<br>Number<br>1,501<br>2        | 6.1<br>4.0<br>11.4<br>9.3<br>12.5<br>17.5<br>9.1<br>7.8<br>5.8<br>115<br>Perce<br>98.0<br>0.1 |
| 20 - 24 25 - 34 35 - 44 45 - 54 55 - 64 65 - 74 75 - 84 85+  Race and Ethnicity  White Alone Black Alone American Indian Alone                                   | 72<br>155<br>291<br>227<br>169<br>215<br>150<br>81<br>20<br>Number<br>1,828<br>2             | 3.9%<br>8.4%<br>15.7%<br>12.2%<br>9.1%<br>11.6%<br>8.1%<br>4.4%<br>100<br>Percent<br>98.7%<br>0.1%                 | 89<br>82<br>177<br>153<br>266<br>211<br>137<br>143<br>86<br>Number<br>1,594<br>2       | 5.5%<br>5.1%<br>10.9%<br>9.4%<br>16.4%<br>13.0%<br>8.4%<br>8.8%<br>5.3%<br>910<br>Percent<br>98.1%<br>0.1%                         | 94<br>62<br>175<br>142<br>192<br>268<br>139<br>120<br>89<br>20<br>Number<br>1,501<br>2        | 6.1<br>4.0<br>11.4<br>9.3<br>12.5<br>17.5<br>9.1<br>7.8<br>5.8<br>98.0<br>0.1<br>0.1          |
| 20 - 24 25 - 34 35 - 44 45 - 54 55 - 64 65 - 74 75 - 84 85+  Race and Ethnicity White Alone Black Alone American Indian Alone Asian Alone                        | 72<br>155<br>291<br>227<br>169<br>215<br>150<br>81<br><b>20</b><br>Number<br>1,828<br>2      | 3.9%<br>8.4%<br>15.7%<br>12.2%<br>9.1%<br>11.6%<br>8.1%<br>4.4%<br>100<br>Percent<br>98.7%<br>0.1%<br>0.1%<br>0.2% | 89<br>82<br>177<br>153<br>266<br>211<br>137<br>143<br>86<br>20<br>Number<br>1,594<br>2 | 5.5%<br>5.1%<br>10.9%<br>9.4%<br>16.4%<br>13.0%<br>8.4%<br>8.8%<br>5.3%<br>110<br>Percent<br>98.1%<br>0.1%<br>0.1%<br>0.1%<br>0.3% | 94<br>62<br>175<br>142<br>192<br>268<br>139<br>120<br>89<br><b>20</b><br>Number<br>1,501<br>2 | 6.1<br>4.0<br>11.4<br>9.3<br>12.5<br>17.5<br>9.1<br>7.8<br>5.8<br>98.0<br>0.1<br>0.1<br>0.3   |
| 20 - 24 25 - 34 35 - 44 45 - 54 55 - 64 65 - 74 75 - 84 85+  Race and Ethnicity White Alone Black Alone American Indian Alone Asian Alone Pacific Islander Alone | 72<br>155<br>291<br>227<br>169<br>215<br>150<br>81<br><b>20</b><br>Number<br>1,828<br>2<br>1 | 3.9% 8.4% 15.7% 12.2% 9.1% 11.6% 8.1% 4.4%  000  Percent 98.7% 0.1% 0.1% 0.2% 0.0%                                 | 89<br>82<br>177<br>153<br>266<br>211<br>137<br>143<br>86<br>20<br>Number<br>1,594<br>2 | 5.5% 5.1% 10.9% 9.4% 16.4% 13.0% 8.4% 8.8% 5.3%  Percent 98.1% 0.1% 0.1% 0.3% 0.0%                                                 | 94<br>62<br>175<br>142<br>192<br>268<br>139<br>120<br>89<br>20<br>Number<br>1,501<br>2<br>1   | Perce<br>98.0<br>0.1<br>0.1<br>0.3<br>0.0                                                     |
| 20 - 24 25 - 34 35 - 44 45 - 54 55 - 64 65 - 74 75 - 84 85+  Race and Ethnicity White Alone Black Alone American Indian Alone Asian Alone                        | 72<br>155<br>291<br>227<br>169<br>215<br>150<br>81<br><b>20</b><br>Number<br>1,828<br>2      | 3.9%<br>8.4%<br>15.7%<br>12.2%<br>9.1%<br>11.6%<br>8.1%<br>4.4%<br>100<br>Percent<br>98.7%<br>0.1%<br>0.1%<br>0.2% | 89<br>82<br>177<br>153<br>266<br>211<br>137<br>143<br>86<br>20<br>Number<br>1,594<br>2 | 5.5%<br>5.1%<br>10.9%<br>9.4%<br>16.4%<br>13.0%<br>8.4%<br>8.8%<br>5.3%<br>110<br>Percent<br>98.1%<br>0.1%<br>0.1%<br>0.1%<br>0.3% | 94<br>62<br>175<br>142<br>192<br>268<br>139<br>120<br>89<br><b>20</b><br>Number<br>1,501<br>2 | 6.1<br>4.0<br>11.4<br>9.3<br>12.5<br>17.5<br>9.1<br>7.8<br>5.8<br>98.0<br>0.1<br>0.1<br>0.3   |