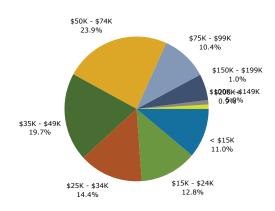

#### 2010 Household Income

Demographic and Income Profile 500-508 Myrtle St, Aurelia, IA 51005 Ring: 5 miles radius

Latitude: 42.715939 Longitude: -95.435448

| Summary                                                                                                                                                          |                                                                                              | 2000                                                                                                               |                                                                                        | 2010                                                                                                                               |                                                                                               | 201                                                                                           |
|------------------------------------------------------------------------------------------------------------------------------------------------------------------|----------------------------------------------------------------------------------------------|--------------------------------------------------------------------------------------------------------------------|----------------------------------------------------------------------------------------|------------------------------------------------------------------------------------------------------------------------------------|-----------------------------------------------------------------------------------------------|-----------------------------------------------------------------------------------------------|
| Population                                                                                                                                                       |                                                                                              | 1,853                                                                                                              |                                                                                        | 1,624                                                                                                                              |                                                                                               | 1,53                                                                                          |
| Households                                                                                                                                                       |                                                                                              | 714                                                                                                                |                                                                                        | 635                                                                                                                                |                                                                                               | 60                                                                                            |
| Families                                                                                                                                                         |                                                                                              | 509                                                                                                                |                                                                                        | 446                                                                                                                                |                                                                                               | 41                                                                                            |
| Average Household Size                                                                                                                                           |                                                                                              | 2.49                                                                                                               |                                                                                        | 2.46                                                                                                                               |                                                                                               | 2.4                                                                                           |
| Owner Occupied Housing Units                                                                                                                                     |                                                                                              | 571                                                                                                                |                                                                                        | 505                                                                                                                                |                                                                                               | 47                                                                                            |
| Renter Occupied Housing Units                                                                                                                                    |                                                                                              | 143                                                                                                                |                                                                                        | 130                                                                                                                                |                                                                                               | 12                                                                                            |
| Median Age                                                                                                                                                       |                                                                                              | 42.4                                                                                                               |                                                                                        | 46.3                                                                                                                               |                                                                                               | 47                                                                                            |
| Trends: 2010 - 2015 Annual Rate                                                                                                                                  |                                                                                              | Area                                                                                                               |                                                                                        | State                                                                                                                              |                                                                                               | Nation                                                                                        |
| Population                                                                                                                                                       |                                                                                              | -1.17%                                                                                                             |                                                                                        | 0.47%                                                                                                                              |                                                                                               | 0.76                                                                                          |
| Households                                                                                                                                                       |                                                                                              | -1.13%                                                                                                             |                                                                                        | 0.56%                                                                                                                              |                                                                                               | 0.78                                                                                          |
| Families                                                                                                                                                         |                                                                                              | -1.29%                                                                                                             |                                                                                        | 0.35%                                                                                                                              |                                                                                               | 0.64                                                                                          |
| Owner HHs                                                                                                                                                        |                                                                                              | -1.13%                                                                                                             |                                                                                        | 0.56%                                                                                                                              |                                                                                               | 0.82                                                                                          |
| Median Household Income                                                                                                                                          |                                                                                              | 2.45%                                                                                                              |                                                                                        | 2.56%                                                                                                                              |                                                                                               | 2.36                                                                                          |
|                                                                                                                                                                  | 20                                                                                           | 00                                                                                                                 | 2.30%                                                                                  |                                                                                                                                    | 2015                                                                                          |                                                                                               |
| Households by Income                                                                                                                                             | Number                                                                                       | Percent                                                                                                            | Number                                                                                 | Percent                                                                                                                            | Number                                                                                        | Percei                                                                                        |
| <\$15,000                                                                                                                                                        | 97                                                                                           | 13.8%                                                                                                              | 65                                                                                     | 10.2%                                                                                                                              | 59                                                                                            | 9.89                                                                                          |
| \$15,000 - \$24,999                                                                                                                                              | 114                                                                                          | 16.2%                                                                                                              | 82                                                                                     | 12.9%                                                                                                                              | 66                                                                                            | 11.0                                                                                          |
| \$25,000 - \$34,999                                                                                                                                              | 105                                                                                          | 14.9%                                                                                                              | 95                                                                                     | 14.9%                                                                                                                              | 71                                                                                            | 11.8                                                                                          |
| \$35,000 - \$34,999                                                                                                                                              | 155                                                                                          | 22.0%                                                                                                              | 137                                                                                    | 21.5%                                                                                                                              | 107                                                                                           | 17.8                                                                                          |
| \$50,000 - \$49,999<br>\$50,000 - \$74,999                                                                                                                       | 159                                                                                          | 22.6%                                                                                                              | 160                                                                                    | 25.2%                                                                                                                              | 176                                                                                           | 29.3                                                                                          |
| \$75,000 - \$74,555                                                                                                                                              | 42                                                                                           | 6.0%                                                                                                               | 52                                                                                     | 8.2%                                                                                                                               | 57                                                                                            | 9.5                                                                                           |
|                                                                                                                                                                  | 24                                                                                           |                                                                                                                    | 33                                                                                     |                                                                                                                                    | 49                                                                                            |                                                                                               |
| \$100,000 - \$149,999                                                                                                                                            |                                                                                              | 3.4%<br>0.4%                                                                                                       |                                                                                        | 5.2%<br>1.3%                                                                                                                       |                                                                                               | 8.2<br>1.8                                                                                    |
| \$150,000 - \$199,999                                                                                                                                            | 3                                                                                            |                                                                                                                    | 8                                                                                      |                                                                                                                                    | 11                                                                                            |                                                                                               |
| \$200,000+                                                                                                                                                       | 5                                                                                            | 0.7%                                                                                                               | 4                                                                                      | 0.6%                                                                                                                               | 5                                                                                             | 0.8                                                                                           |
| Median Household Income                                                                                                                                          | \$38,045                                                                                     |                                                                                                                    | \$44,012                                                                               |                                                                                                                                    | \$49,681                                                                                      |                                                                                               |
| Average Household Income                                                                                                                                         | \$43,826                                                                                     |                                                                                                                    | \$49,850                                                                               |                                                                                                                                    | \$55,077                                                                                      |                                                                                               |
| Per Capita Income                                                                                                                                                | \$17,810                                                                                     |                                                                                                                    | \$20,745                                                                               |                                                                                                                                    | \$23,042                                                                                      |                                                                                               |
|                                                                                                                                                                  |                                                                                              | 00                                                                                                                 |                                                                                        | 10                                                                                                                                 |                                                                                               | 15                                                                                            |
| Population by Age                                                                                                                                                | Number                                                                                       | Percent                                                                                                            | Number                                                                                 | Percent                                                                                                                            | Number                                                                                        | Perce                                                                                         |
| 0 - 4                                                                                                                                                            | 103                                                                                          | 5.6%                                                                                                               | 83                                                                                     | 5.1%                                                                                                                               | 74                                                                                            | 4.8                                                                                           |
| 5 - 9                                                                                                                                                            | 103                                                                                          | 5.6%                                                                                                               | 94                                                                                     | 5.8%                                                                                                                               | 80                                                                                            | 5.2                                                                                           |
| 10 - 14                                                                                                                                                          | 144                                                                                          | 7.8%                                                                                                               | 102                                                                                    | 6.3%                                                                                                                               | 98                                                                                            | <i>c</i> 1                                                                                    |
| 15 - 19                                                                                                                                                          |                                                                                              |                                                                                                                    | 102                                                                                    |                                                                                                                                    |                                                                                               | 0.4                                                                                           |
| 15 - 19                                                                                                                                                          | 144                                                                                          | 7.8%                                                                                                               | 89                                                                                     | 5.5%                                                                                                                               | 94                                                                                            |                                                                                               |
| 15 - 19<br>20 - 24                                                                                                                                               | 144<br>72                                                                                    |                                                                                                                    |                                                                                        | 5.5%                                                                                                                               |                                                                                               | 6.1                                                                                           |
|                                                                                                                                                                  | 72                                                                                           | 3.9%                                                                                                               | 89<br>82                                                                               | 5.5%<br>5.1%                                                                                                                       | 94<br>62                                                                                      | 6.1<br>4.0                                                                                    |
| 20 - 24<br>25 - 34                                                                                                                                               | 72<br>155                                                                                    | 3.9%<br>8.4%                                                                                                       | 89<br>82<br>177                                                                        | 5.5%<br>5.1%<br>10.9%                                                                                                              | 94<br>62<br>175                                                                               | 6.1<br>4.0<br>11.4                                                                            |
| 20 - 24<br>25 - 34<br>35 - 44                                                                                                                                    | 72<br>155<br>291                                                                             | 3.9%<br>8.4%<br>15.7%                                                                                              | 89<br>82<br>177<br>153                                                                 | 5.5%<br>5.1%<br>10.9%<br>9.4%                                                                                                      | 94<br>62<br>175<br>142                                                                        | 6.1<br>4.0<br>11.4<br>9.3                                                                     |
| 20 - 24<br>25 - 34<br>35 - 44<br>45 - 54                                                                                                                         | 72<br>155<br>291<br>227                                                                      | 3.9%<br>8.4%<br>15.7%<br>12.2%                                                                                     | 89<br>82<br>177<br>153<br>266                                                          | 5.5%<br>5.1%<br>10.9%<br>9.4%<br>16.4%                                                                                             | 94<br>62<br>175<br>142<br>192                                                                 | 6.1<br>4.0<br>11.4<br>9.3<br>12.5                                                             |
| 20 - 24<br>25 - 34<br>35 - 44<br>45 - 54<br>55 - 64                                                                                                              | 72<br>155<br>291<br>227<br>169                                                               | 3.9%<br>8.4%<br>15.7%<br>12.2%<br>9.1%                                                                             | 89<br>82<br>177<br>153<br>266<br>211                                                   | 5.5%<br>5.1%<br>10.9%<br>9.4%<br>16.4%<br>13.0%                                                                                    | 94<br>62<br>175<br>142<br>192<br>268                                                          | 6.1<br>4.0<br>11.4<br>9.3<br>12.5<br>17.5                                                     |
| 20 - 24<br>25 - 34<br>35 - 44<br>45 - 54<br>55 - 64<br>65 - 74                                                                                                   | 72<br>155<br>291<br>227<br>169<br>215                                                        | 3.9%<br>8.4%<br>15.7%<br>12.2%<br>9.1%<br>11.6%                                                                    | 89<br>82<br>177<br>153<br>266<br>211                                                   | 5.5%<br>5.1%<br>10.9%<br>9.4%<br>16.4%<br>13.0%<br>8.4%                                                                            | 94<br>62<br>175<br>142<br>192<br>268<br>139                                                   | 6.1<br>4.0<br>11.4<br>9.3<br>12.5<br>17.5<br>9.1                                              |
| 20 - 24<br>25 - 34<br>35 - 44<br>45 - 54<br>55 - 64<br>65 - 74<br>75 - 84                                                                                        | 72<br>155<br>291<br>227<br>169<br>215<br>150                                                 | 3.9%<br>8.4%<br>15.7%<br>12.2%<br>9.1%<br>11.6%<br>8.1%                                                            | 89<br>82<br>177<br>153<br>266<br>211<br>137<br>143                                     | 5.5%<br>5.1%<br>10.9%<br>9.4%<br>16.4%<br>13.0%<br>8.4%<br>8.8%                                                                    | 94<br>62<br>175<br>142<br>192<br>268<br>139<br>120                                            | 6.1<br>4.0<br>11.4<br>9.3<br>12.5<br>17.5<br>9.1<br>7.8                                       |
| 20 - 24<br>25 - 34<br>35 - 44<br>45 - 54<br>55 - 64<br>65 - 74                                                                                                   | 72<br>155<br>291<br>227<br>169<br>215<br>150<br>81                                           | 3.9%<br>8.4%<br>15.7%<br>12.2%<br>9.1%<br>11.6%<br>8.1%<br>4.4%                                                    | 89<br>82<br>177<br>153<br>266<br>211<br>137<br>143<br>86                               | 5.5%<br>5.1%<br>10.9%<br>9.4%<br>16.4%<br>13.0%<br>8.4%<br>8.8%<br>5.3%                                                            | 94<br>62<br>175<br>142<br>192<br>268<br>139<br>120                                            | 6.1<br>4.0<br>11.4<br>9.3<br>12.5<br>17.5<br>9.1<br>7.8<br>5.8                                |
| 20 - 24<br>25 - 34<br>35 - 44<br>45 - 54<br>55 - 64<br>65 - 74<br>75 - 84<br>85+                                                                                 | 72<br>155<br>291<br>227<br>169<br>215<br>150<br>81                                           | 3.9%<br>8.4%<br>15.7%<br>12.2%<br>9.1%<br>11.6%<br>8.1%<br>4.4%                                                    | 89<br>82<br>177<br>153<br>266<br>211<br>137<br>143<br>86                               | 5.5%<br>5.1%<br>10.9%<br>9.4%<br>16.4%<br>13.0%<br>8.4%<br>8.8%<br>5.3%                                                            | 94<br>62<br>175<br>142<br>192<br>268<br>139<br>120<br>89                                      | 6.1<br>4.0<br>11.4<br>9.3<br>12.5<br>17.5<br>9.1<br>7.8<br>5.8                                |
| 20 - 24<br>25 - 34<br>35 - 44<br>45 - 54<br>55 - 64<br>65 - 74<br>75 - 84<br>85+<br>Race and Ethnicity                                                           | 72<br>155<br>291<br>227<br>169<br>215<br>150<br>81<br><b>20</b><br>Number                    | 3.9%<br>8.4%<br>15.7%<br>12.2%<br>9.1%<br>11.6%<br>8.1%<br>4.4%                                                    | 89<br>82<br>177<br>153<br>266<br>211<br>137<br>143<br>86<br>20<br>Number               | 5.5%<br>5.1%<br>10.9%<br>9.4%<br>16.4%<br>13.0%<br>8.4%<br>8.8%<br>5.3%                                                            | 94<br>62<br>175<br>142<br>192<br>268<br>139<br>120<br>89<br>20<br>Number                      | 6.1<br>4.0<br>11.4<br>9.3<br>12.5<br>17.5<br>9.1<br>7.8<br>5.8                                |
| 20 - 24<br>25 - 34<br>35 - 44<br>45 - 54<br>55 - 64<br>65 - 74<br>75 - 84<br>85+<br>Race and Ethnicity<br>White Alone                                            | 72<br>155<br>291<br>227<br>169<br>215<br>150<br>81<br>20<br>Number<br>1,828                  | 3.9%<br>8.4%<br>15.7%<br>12.2%<br>9.1%<br>11.6%<br>8.1%<br>4.4%                                                    | 89<br>82<br>177<br>153<br>266<br>211<br>137<br>143<br>86<br>20<br>Number<br>1,594      | 5.5%<br>5.1%<br>10.9%<br>9.4%<br>16.4%<br>13.0%<br>8.4%<br>8.8%<br>5.3%<br>110<br>Percent<br>98.1%                                 | 94<br>62<br>175<br>142<br>192<br>268<br>139<br>120<br>89<br>20<br>Number<br>1,501             | 6.1<br>4.0<br>11.4<br>9.3<br>12.5<br>17.5<br>9.1<br>7.8<br>5.8<br>Perce<br>98.0               |
| 20 - 24<br>25 - 34<br>35 - 44<br>45 - 54<br>55 - 64<br>65 - 74<br>75 - 84<br>85+<br>Race and Ethnicity<br>White Alone<br>Black Alone                             | 72<br>155<br>291<br>227<br>169<br>215<br>150<br>81<br>20<br>Number<br>1,828                  | 3.9%<br>8.4%<br>15.7%<br>12.2%<br>9.1%<br>11.6%<br>8.1%<br>4.4%<br>100<br>Percent<br>98.7%<br>0.1%                 | 89<br>82<br>177<br>153<br>266<br>211<br>137<br>143<br>86<br>Number<br>1,594<br>2       | 5.5%<br>5.1%<br>10.9%<br>9.4%<br>16.4%<br>13.0%<br>8.4%<br>8.8%<br>5.3%<br>110<br>Percent<br>98.1%<br>0.1%                         | 94<br>62<br>175<br>142<br>192<br>268<br>139<br>120<br>89<br>20<br>Number<br>1,501<br>2        | 6.1<br>4.0<br>11.4<br>9.3<br>12.5<br>17.5<br>9.1<br>7.8<br>5.8<br>115<br>Perce<br>98.0<br>0.1 |
| 20 - 24 25 - 34 35 - 44 45 - 54 55 - 64 65 - 74 75 - 84 85+  Race and Ethnicity  White Alone Black Alone American Indian Alone                                   | 72<br>155<br>291<br>227<br>169<br>215<br>150<br>81<br>20<br>Number<br>1,828<br>2             | 3.9%<br>8.4%<br>15.7%<br>12.2%<br>9.1%<br>11.6%<br>8.1%<br>4.4%<br>100<br>Percent<br>98.7%<br>0.1%                 | 89<br>82<br>177<br>153<br>266<br>211<br>137<br>143<br>86<br>Number<br>1,594<br>2       | 5.5%<br>5.1%<br>10.9%<br>9.4%<br>16.4%<br>13.0%<br>8.4%<br>8.8%<br>5.3%<br>910<br>Percent<br>98.1%<br>0.1%                         | 94<br>62<br>175<br>142<br>192<br>268<br>139<br>120<br>89<br>20<br>Number<br>1,501<br>2        | 6.1<br>4.0<br>11.4<br>9.3<br>12.5<br>17.5<br>9.1<br>7.8<br>5.8<br>98.0<br>0.1<br>0.1          |
| 20 - 24 25 - 34 35 - 44 45 - 54 55 - 64 65 - 74 75 - 84 85+  Race and Ethnicity White Alone Black Alone American Indian Alone Asian Alone                        | 72<br>155<br>291<br>227<br>169<br>215<br>150<br>81<br><b>20</b><br>Number<br>1,828<br>2      | 3.9%<br>8.4%<br>15.7%<br>12.2%<br>9.1%<br>11.6%<br>8.1%<br>4.4%<br>100<br>Percent<br>98.7%<br>0.1%<br>0.1%<br>0.2% | 89<br>82<br>177<br>153<br>266<br>211<br>137<br>143<br>86<br>20<br>Number<br>1,594<br>2 | 5.5%<br>5.1%<br>10.9%<br>9.4%<br>16.4%<br>13.0%<br>8.4%<br>8.8%<br>5.3%<br>110<br>Percent<br>98.1%<br>0.1%<br>0.1%<br>0.1%<br>0.3% | 94<br>62<br>175<br>142<br>192<br>268<br>139<br>120<br>89<br><b>20</b><br>Number<br>1,501<br>2 | 6.1<br>4.0<br>11.4<br>9.3<br>12.5<br>17.5<br>9.1<br>7.8<br>5.8<br>98.0<br>0.1<br>0.1<br>0.3   |
| 20 - 24 25 - 34 35 - 44 45 - 54 55 - 64 65 - 74 75 - 84 85+  Race and Ethnicity White Alone Black Alone American Indian Alone Asian Alone Pacific Islander Alone | 72<br>155<br>291<br>227<br>169<br>215<br>150<br>81<br><b>20</b><br>Number<br>1,828<br>2<br>1 | 3.9% 8.4% 15.7% 12.2% 9.1% 11.6% 8.1% 4.4%  000  Percent 98.7% 0.1% 0.1% 0.2% 0.0%                                 | 89<br>82<br>177<br>153<br>266<br>211<br>137<br>143<br>86<br>20<br>Number<br>1,594<br>2 | 5.5% 5.1% 10.9% 9.4% 16.4% 13.0% 8.4% 8.8% 5.3%  Percent 98.1% 0.1% 0.1% 0.3% 0.0%                                                 | 94<br>62<br>175<br>142<br>192<br>268<br>139<br>120<br>89<br>20<br>Number<br>1,501<br>2<br>1   | Perce<br>98.0<br>0.1<br>0.1<br>0.3<br>0.0                                                     |
| 20 - 24 25 - 34 35 - 44 45 - 54 55 - 64 65 - 74 75 - 84 85+  Race and Ethnicity White Alone Black Alone American Indian Alone Asian Alone                        | 72<br>155<br>291<br>227<br>169<br>215<br>150<br>81<br><b>20</b><br>Number<br>1,828<br>2      | 3.9%<br>8.4%<br>15.7%<br>12.2%<br>9.1%<br>11.6%<br>8.1%<br>4.4%<br>100<br>Percent<br>98.7%<br>0.1%<br>0.1%<br>0.2% | 89<br>82<br>177<br>153<br>266<br>211<br>137<br>143<br>86<br>20<br>Number<br>1,594<br>2 | 5.5%<br>5.1%<br>10.9%<br>9.4%<br>16.4%<br>13.0%<br>8.4%<br>8.8%<br>5.3%<br>110<br>Percent<br>98.1%<br>0.1%<br>0.1%<br>0.1%<br>0.3% | 94<br>62<br>175<br>142<br>192<br>268<br>139<br>120<br>89<br><b>20</b><br>Number<br>1,501<br>2 | 6.1<br>4.0<br>11.4<br>9.3<br>12.5<br>17.5<br>9.1<br>7.8<br>5.8<br>98.0<br>0.1<br>0.1<br>0.3   |