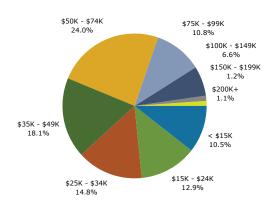

#### 2010 Household Income

Demographic and Income Profile 500-508 Myrtle St, Aurelia, IA 51005 Ring: 5 miles radius

Latitude: 42.715939 Longitude: -95.435448

| Summary                                                                                                                                                          |                                                                                              | 2000                                                                                                               |                                                                                        | 2010                                                                                                                               |                                                                                               | 201                                                                                           |
|------------------------------------------------------------------------------------------------------------------------------------------------------------------|----------------------------------------------------------------------------------------------|--------------------------------------------------------------------------------------------------------------------|----------------------------------------------------------------------------------------|------------------------------------------------------------------------------------------------------------------------------------|-----------------------------------------------------------------------------------------------|-----------------------------------------------------------------------------------------------|
| Population                                                                                                                                                       |                                                                                              | 1,853                                                                                                              |                                                                                        | 1,624                                                                                                                              |                                                                                               | 1,53                                                                                          |
| Households                                                                                                                                                       |                                                                                              | 714                                                                                                                |                                                                                        | 635                                                                                                                                |                                                                                               | 60                                                                                            |
| Families                                                                                                                                                         |                                                                                              | 509                                                                                                                |                                                                                        | 446                                                                                                                                |                                                                                               | 41                                                                                            |
| Average Household Size                                                                                                                                           |                                                                                              | 2.49                                                                                                               |                                                                                        | 2.46                                                                                                                               |                                                                                               | 2.4                                                                                           |
| Owner Occupied Housing Units                                                                                                                                     |                                                                                              | 571                                                                                                                |                                                                                        | 505                                                                                                                                |                                                                                               | 47                                                                                            |
| Renter Occupied Housing Units                                                                                                                                    |                                                                                              | 143                                                                                                                |                                                                                        | 130                                                                                                                                |                                                                                               | 12                                                                                            |
| Median Age                                                                                                                                                       |                                                                                              | 42.4                                                                                                               |                                                                                        | 46.3                                                                                                                               |                                                                                               | 47                                                                                            |
| Trends: 2010 - 2015 Annual Rate                                                                                                                                  |                                                                                              | Area                                                                                                               |                                                                                        | State                                                                                                                              |                                                                                               | Nation                                                                                        |
| Population                                                                                                                                                       |                                                                                              | -1.17%                                                                                                             |                                                                                        | 0.47%                                                                                                                              |                                                                                               | 0.76                                                                                          |
| Households                                                                                                                                                       |                                                                                              | -1.13%                                                                                                             |                                                                                        | 0.56%                                                                                                                              |                                                                                               | 0.78                                                                                          |
| Families                                                                                                                                                         |                                                                                              | -1.29%                                                                                                             |                                                                                        | 0.35%                                                                                                                              |                                                                                               | 0.64                                                                                          |
| Owner HHs                                                                                                                                                        |                                                                                              | -1.13%                                                                                                             |                                                                                        | 0.56%                                                                                                                              |                                                                                               | 0.82                                                                                          |
| Median Household Income                                                                                                                                          |                                                                                              | 2.45%                                                                                                              |                                                                                        | 2.56%                                                                                                                              |                                                                                               | 2.36                                                                                          |
|                                                                                                                                                                  | 20                                                                                           | 00                                                                                                                 | 2.30%                                                                                  |                                                                                                                                    | 2015                                                                                          |                                                                                               |
| Households by Income                                                                                                                                             | Number                                                                                       | Percent                                                                                                            | Number                                                                                 | Percent                                                                                                                            | Number                                                                                        | Percei                                                                                        |
| <\$15,000                                                                                                                                                        | 97                                                                                           | 13.8%                                                                                                              | 65                                                                                     | 10.2%                                                                                                                              | 59                                                                                            | 9.89                                                                                          |
| \$15,000 - \$24,999                                                                                                                                              | 114                                                                                          | 16.2%                                                                                                              | 82                                                                                     | 12.9%                                                                                                                              | 66                                                                                            | 11.0                                                                                          |
| \$25,000 - \$34,999                                                                                                                                              | 105                                                                                          | 14.9%                                                                                                              | 95                                                                                     | 14.9%                                                                                                                              | 71                                                                                            | 11.8                                                                                          |
| \$35,000 - \$34,999                                                                                                                                              | 155                                                                                          | 22.0%                                                                                                              | 137                                                                                    | 21.5%                                                                                                                              | 107                                                                                           | 17.8                                                                                          |
| \$50,000 - \$49,999<br>\$50,000 - \$74,999                                                                                                                       | 159                                                                                          | 22.6%                                                                                                              | 160                                                                                    | 25.2%                                                                                                                              | 176                                                                                           | 29.3                                                                                          |
| \$75,000 - \$74,555                                                                                                                                              | 42                                                                                           | 6.0%                                                                                                               | 52                                                                                     | 8.2%                                                                                                                               | 57                                                                                            | 9.5                                                                                           |
|                                                                                                                                                                  | 24                                                                                           |                                                                                                                    | 33                                                                                     |                                                                                                                                    | 49                                                                                            |                                                                                               |
| \$100,000 - \$149,999                                                                                                                                            |                                                                                              | 3.4%<br>0.4%                                                                                                       |                                                                                        | 5.2%<br>1.3%                                                                                                                       |                                                                                               | 8.2<br>1.8                                                                                    |
| \$150,000 - \$199,999                                                                                                                                            | 3                                                                                            |                                                                                                                    | 8                                                                                      |                                                                                                                                    | 11                                                                                            |                                                                                               |
| \$200,000+                                                                                                                                                       | 5                                                                                            | 0.7%                                                                                                               | 4                                                                                      | 0.6%                                                                                                                               | 5                                                                                             | 0.8                                                                                           |
| Median Household Income                                                                                                                                          | \$38,045                                                                                     |                                                                                                                    | \$44,012                                                                               |                                                                                                                                    | \$49,681                                                                                      |                                                                                               |
| Average Household Income                                                                                                                                         | \$43,826                                                                                     |                                                                                                                    | \$49,850                                                                               |                                                                                                                                    | \$55,077                                                                                      |                                                                                               |
| Per Capita Income                                                                                                                                                | \$17,810                                                                                     |                                                                                                                    | \$20,745                                                                               |                                                                                                                                    | \$23,042                                                                                      |                                                                                               |
|                                                                                                                                                                  |                                                                                              | 00                                                                                                                 |                                                                                        | 10                                                                                                                                 |                                                                                               | 15                                                                                            |
| Population by Age                                                                                                                                                | Number                                                                                       | Percent                                                                                                            | Number                                                                                 | Percent                                                                                                                            | Number                                                                                        | Perce                                                                                         |
| 0 - 4                                                                                                                                                            | 103                                                                                          | 5.6%                                                                                                               | 83                                                                                     | 5.1%                                                                                                                               | 74                                                                                            | 4.8                                                                                           |
| 5 - 9                                                                                                                                                            | 103                                                                                          | 5.6%                                                                                                               | 94                                                                                     | 5.8%                                                                                                                               | 80                                                                                            | 5.2                                                                                           |
| 10 - 14                                                                                                                                                          | 144                                                                                          | 7.8%                                                                                                               | 102                                                                                    | 6.3%                                                                                                                               | 98                                                                                            | <i>c</i> 1                                                                                    |
| 15 - 19                                                                                                                                                          |                                                                                              |                                                                                                                    | 102                                                                                    |                                                                                                                                    |                                                                                               | 0.4                                                                                           |
| 15 - 19                                                                                                                                                          | 144                                                                                          | 7.8%                                                                                                               | 89                                                                                     | 5.5%                                                                                                                               | 94                                                                                            |                                                                                               |
| 15 - 19<br>20 - 24                                                                                                                                               | 144<br>72                                                                                    |                                                                                                                    |                                                                                        | 5.5%                                                                                                                               |                                                                                               | 6.1                                                                                           |
|                                                                                                                                                                  | 72                                                                                           | 3.9%                                                                                                               | 89<br>82                                                                               | 5.5%<br>5.1%                                                                                                                       | 94<br>62                                                                                      | 6.1<br>4.0                                                                                    |
| 20 - 24<br>25 - 34                                                                                                                                               | 72<br>155                                                                                    | 3.9%<br>8.4%                                                                                                       | 89<br>82<br>177                                                                        | 5.5%<br>5.1%<br>10.9%                                                                                                              | 94<br>62<br>175                                                                               | 6.1<br>4.0<br>11.4                                                                            |
| 20 - 24<br>25 - 34<br>35 - 44                                                                                                                                    | 72<br>155<br>291                                                                             | 3.9%<br>8.4%<br>15.7%                                                                                              | 89<br>82<br>177<br>153                                                                 | 5.5%<br>5.1%<br>10.9%<br>9.4%                                                                                                      | 94<br>62<br>175<br>142                                                                        | 6.1<br>4.0<br>11.4<br>9.3                                                                     |
| 20 - 24<br>25 - 34<br>35 - 44<br>45 - 54                                                                                                                         | 72<br>155<br>291<br>227                                                                      | 3.9%<br>8.4%<br>15.7%<br>12.2%                                                                                     | 89<br>82<br>177<br>153<br>266                                                          | 5.5%<br>5.1%<br>10.9%<br>9.4%<br>16.4%                                                                                             | 94<br>62<br>175<br>142<br>192                                                                 | 6.1<br>4.0<br>11.4<br>9.3<br>12.5                                                             |
| 20 - 24<br>25 - 34<br>35 - 44<br>45 - 54<br>55 - 64                                                                                                              | 72<br>155<br>291<br>227<br>169                                                               | 3.9%<br>8.4%<br>15.7%<br>12.2%<br>9.1%                                                                             | 89<br>82<br>177<br>153<br>266<br>211                                                   | 5.5%<br>5.1%<br>10.9%<br>9.4%<br>16.4%<br>13.0%                                                                                    | 94<br>62<br>175<br>142<br>192<br>268                                                          | 6.1<br>4.0<br>11.4<br>9.3<br>12.5<br>17.5                                                     |
| 20 - 24<br>25 - 34<br>35 - 44<br>45 - 54<br>55 - 64<br>65 - 74                                                                                                   | 72<br>155<br>291<br>227<br>169<br>215                                                        | 3.9%<br>8.4%<br>15.7%<br>12.2%<br>9.1%<br>11.6%                                                                    | 89<br>82<br>177<br>153<br>266<br>211                                                   | 5.5%<br>5.1%<br>10.9%<br>9.4%<br>16.4%<br>13.0%<br>8.4%                                                                            | 94<br>62<br>175<br>142<br>192<br>268<br>139                                                   | 6.1<br>4.0<br>11.4<br>9.3<br>12.5<br>17.5<br>9.1                                              |
| 20 - 24<br>25 - 34<br>35 - 44<br>45 - 54<br>55 - 64<br>65 - 74<br>75 - 84                                                                                        | 72<br>155<br>291<br>227<br>169<br>215<br>150                                                 | 3.9%<br>8.4%<br>15.7%<br>12.2%<br>9.1%<br>11.6%<br>8.1%                                                            | 89<br>82<br>177<br>153<br>266<br>211<br>137<br>143                                     | 5.5%<br>5.1%<br>10.9%<br>9.4%<br>16.4%<br>13.0%<br>8.4%<br>8.8%                                                                    | 94<br>62<br>175<br>142<br>192<br>268<br>139<br>120                                            | 6.1<br>4.0<br>11.4<br>9.3<br>12.5<br>17.5<br>9.1<br>7.8                                       |
| 20 - 24<br>25 - 34<br>35 - 44<br>45 - 54<br>55 - 64<br>65 - 74                                                                                                   | 72<br>155<br>291<br>227<br>169<br>215<br>150<br>81                                           | 3.9%<br>8.4%<br>15.7%<br>12.2%<br>9.1%<br>11.6%<br>8.1%<br>4.4%                                                    | 89<br>82<br>177<br>153<br>266<br>211<br>137<br>143<br>86                               | 5.5%<br>5.1%<br>10.9%<br>9.4%<br>16.4%<br>13.0%<br>8.4%<br>8.8%<br>5.3%                                                            | 94<br>62<br>175<br>142<br>192<br>268<br>139<br>120                                            | 6.1<br>4.0<br>11.4<br>9.3<br>12.5<br>17.5<br>9.1<br>7.8<br>5.8                                |
| 20 - 24<br>25 - 34<br>35 - 44<br>45 - 54<br>55 - 64<br>65 - 74<br>75 - 84<br>85+                                                                                 | 72<br>155<br>291<br>227<br>169<br>215<br>150<br>81                                           | 3.9%<br>8.4%<br>15.7%<br>12.2%<br>9.1%<br>11.6%<br>8.1%<br>4.4%                                                    | 89<br>82<br>177<br>153<br>266<br>211<br>137<br>143<br>86                               | 5.5%<br>5.1%<br>10.9%<br>9.4%<br>16.4%<br>13.0%<br>8.4%<br>8.8%<br>5.3%                                                            | 94<br>62<br>175<br>142<br>192<br>268<br>139<br>120<br>89                                      | 6.1<br>4.0<br>11.4<br>9.3<br>12.5<br>17.5<br>9.1<br>7.8<br>5.8                                |
| 20 - 24<br>25 - 34<br>35 - 44<br>45 - 54<br>55 - 64<br>65 - 74<br>75 - 84<br>85+<br>Race and Ethnicity                                                           | 72<br>155<br>291<br>227<br>169<br>215<br>150<br>81<br><b>20</b><br>Number                    | 3.9%<br>8.4%<br>15.7%<br>12.2%<br>9.1%<br>11.6%<br>8.1%<br>4.4%                                                    | 89<br>82<br>177<br>153<br>266<br>211<br>137<br>143<br>86<br>20<br>Number               | 5.5%<br>5.1%<br>10.9%<br>9.4%<br>16.4%<br>13.0%<br>8.4%<br>8.8%<br>5.3%                                                            | 94<br>62<br>175<br>142<br>192<br>268<br>139<br>120<br>89<br>20<br>Number                      | 6.1<br>4.0<br>11.4<br>9.3<br>12.5<br>17.5<br>9.1<br>7.8<br>5.8                                |
| 20 - 24<br>25 - 34<br>35 - 44<br>45 - 54<br>55 - 64<br>65 - 74<br>75 - 84<br>85+<br>Race and Ethnicity<br>White Alone                                            | 72<br>155<br>291<br>227<br>169<br>215<br>150<br>81<br>20<br>Number<br>1,828                  | 3.9%<br>8.4%<br>15.7%<br>12.2%<br>9.1%<br>11.6%<br>8.1%<br>4.4%                                                    | 89<br>82<br>177<br>153<br>266<br>211<br>137<br>143<br>86<br>20<br>Number<br>1,594      | 5.5%<br>5.1%<br>10.9%<br>9.4%<br>16.4%<br>13.0%<br>8.4%<br>8.8%<br>5.3%<br>110<br>Percent<br>98.1%                                 | 94<br>62<br>175<br>142<br>192<br>268<br>139<br>120<br>89<br>20<br>Number<br>1,501             | 6.1<br>4.0<br>11.4<br>9.3<br>12.5<br>17.5<br>9.1<br>7.8<br>5.8<br>Perce<br>98.0               |
| 20 - 24<br>25 - 34<br>35 - 44<br>45 - 54<br>55 - 64<br>65 - 74<br>75 - 84<br>85+<br>Race and Ethnicity<br>White Alone<br>Black Alone                             | 72<br>155<br>291<br>227<br>169<br>215<br>150<br>81<br>20<br>Number<br>1,828                  | 3.9%<br>8.4%<br>15.7%<br>12.2%<br>9.1%<br>11.6%<br>8.1%<br>4.4%<br>100<br>Percent<br>98.7%<br>0.1%                 | 89<br>82<br>177<br>153<br>266<br>211<br>137<br>143<br>86<br>Number<br>1,594<br>2       | 5.5%<br>5.1%<br>10.9%<br>9.4%<br>16.4%<br>13.0%<br>8.4%<br>8.8%<br>5.3%<br>110<br>Percent<br>98.1%<br>0.1%                         | 94<br>62<br>175<br>142<br>192<br>268<br>139<br>120<br>89<br>20<br>Number<br>1,501<br>2        | 6.1<br>4.0<br>11.4<br>9.3<br>12.5<br>17.5<br>9.1<br>7.8<br>5.8<br>115<br>Perce<br>98.0<br>0.1 |
| 20 - 24 25 - 34 35 - 44 45 - 54 55 - 64 65 - 74 75 - 84 85+  Race and Ethnicity  White Alone Black Alone American Indian Alone                                   | 72<br>155<br>291<br>227<br>169<br>215<br>150<br>81<br>20<br>Number<br>1,828<br>2             | 3.9%<br>8.4%<br>15.7%<br>12.2%<br>9.1%<br>11.6%<br>8.1%<br>4.4%<br>100<br>Percent<br>98.7%<br>0.1%                 | 89<br>82<br>177<br>153<br>266<br>211<br>137<br>143<br>86<br>Number<br>1,594<br>2       | 5.5%<br>5.1%<br>10.9%<br>9.4%<br>16.4%<br>13.0%<br>8.4%<br>8.8%<br>5.3%<br>910<br>Percent<br>98.1%<br>0.1%                         | 94<br>62<br>175<br>142<br>192<br>268<br>139<br>120<br>89<br>20<br>Number<br>1,501<br>2        | 6.1<br>4.0<br>11.4<br>9.3<br>12.5<br>17.5<br>9.1<br>7.8<br>5.8<br>98.0<br>0.1<br>0.1          |
| 20 - 24 25 - 34 35 - 44 45 - 54 55 - 64 65 - 74 75 - 84 85+  Race and Ethnicity White Alone Black Alone American Indian Alone Asian Alone                        | 72<br>155<br>291<br>227<br>169<br>215<br>150<br>81<br><b>20</b><br>Number<br>1,828<br>2      | 3.9%<br>8.4%<br>15.7%<br>12.2%<br>9.1%<br>11.6%<br>8.1%<br>4.4%<br>100<br>Percent<br>98.7%<br>0.1%<br>0.1%<br>0.2% | 89<br>82<br>177<br>153<br>266<br>211<br>137<br>143<br>86<br>20<br>Number<br>1,594<br>2 | 5.5%<br>5.1%<br>10.9%<br>9.4%<br>16.4%<br>13.0%<br>8.4%<br>8.8%<br>5.3%<br>110<br>Percent<br>98.1%<br>0.1%<br>0.1%<br>0.1%<br>0.3% | 94<br>62<br>175<br>142<br>192<br>268<br>139<br>120<br>89<br><b>20</b><br>Number<br>1,501<br>2 | 6.1<br>4.0<br>11.4<br>9.3<br>12.5<br>17.5<br>9.1<br>7.8<br>5.8<br>98.0<br>0.1<br>0.1<br>0.3   |
| 20 - 24 25 - 34 35 - 44 45 - 54 55 - 64 65 - 74 75 - 84 85+  Race and Ethnicity White Alone Black Alone American Indian Alone Asian Alone Pacific Islander Alone | 72<br>155<br>291<br>227<br>169<br>215<br>150<br>81<br><b>20</b><br>Number<br>1,828<br>2<br>1 | 3.9% 8.4% 15.7% 12.2% 9.1% 11.6% 8.1% 4.4%  000  Percent 98.7% 0.1% 0.1% 0.2% 0.0%                                 | 89<br>82<br>177<br>153<br>266<br>211<br>137<br>143<br>86<br>20<br>Number<br>1,594<br>2 | 5.5% 5.1% 10.9% 9.4% 16.4% 13.0% 8.4% 8.8% 5.3%  Percent 98.1% 0.1% 0.1% 0.3% 0.0%                                                 | 94<br>62<br>175<br>142<br>192<br>268<br>139<br>120<br>89<br>20<br>Number<br>1,501<br>2<br>1   | Perce<br>98.0<br>0.1<br>0.1<br>0.3<br>0.0                                                     |
| 20 - 24 25 - 34 35 - 44 45 - 54 55 - 64 65 - 74 75 - 84 85+  Race and Ethnicity White Alone Black Alone American Indian Alone Asian Alone                        | 72<br>155<br>291<br>227<br>169<br>215<br>150<br>81<br><b>20</b><br>Number<br>1,828<br>2      | 3.9%<br>8.4%<br>15.7%<br>12.2%<br>9.1%<br>11.6%<br>8.1%<br>4.4%<br>100<br>Percent<br>98.7%<br>0.1%<br>0.1%<br>0.2% | 89<br>82<br>177<br>153<br>266<br>211<br>137<br>143<br>86<br>20<br>Number<br>1,594<br>2 | 5.5%<br>5.1%<br>10.9%<br>9.4%<br>16.4%<br>13.0%<br>8.4%<br>8.8%<br>5.3%<br>110<br>Percent<br>98.1%<br>0.1%<br>0.1%<br>0.1%<br>0.3% | 94<br>62<br>175<br>142<br>192<br>268<br>139<br>120<br>89<br><b>20</b><br>Number<br>1,501<br>2 | 6.1<br>4.0<br>11.4<br>9.3<br>12.5<br>17.5<br>9.1<br>7.8<br>5.8<br>98.0<br>0.1<br>0.1<br>0.3   |