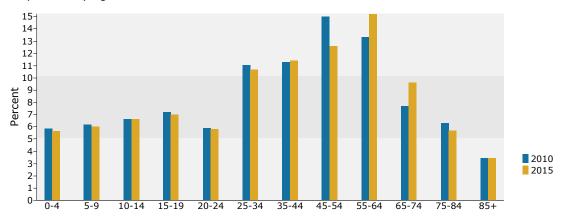

## Population by Age

Demographic and Income Profile 500-508 Myrtle St, Aurelia, IA 51005 Ring: 5 miles radius

Latitude: 42.715939 Longitude: -95.435448

| Summary                                                                                                                                                          |                                                                                              | 2000                                                                                                               |                                                                                        | 2010                                                                                                                               |                                                                                               | 201                                                                                           |
|------------------------------------------------------------------------------------------------------------------------------------------------------------------|----------------------------------------------------------------------------------------------|--------------------------------------------------------------------------------------------------------------------|----------------------------------------------------------------------------------------|------------------------------------------------------------------------------------------------------------------------------------|-----------------------------------------------------------------------------------------------|-----------------------------------------------------------------------------------------------|
| Population                                                                                                                                                       |                                                                                              | 1,853                                                                                                              |                                                                                        | 1,624                                                                                                                              |                                                                                               | 1,53                                                                                          |
| Households                                                                                                                                                       |                                                                                              | 714                                                                                                                |                                                                                        | 635                                                                                                                                |                                                                                               | 60                                                                                            |
| Families                                                                                                                                                         |                                                                                              | 509                                                                                                                |                                                                                        | 446                                                                                                                                |                                                                                               | 41                                                                                            |
| Average Household Size                                                                                                                                           |                                                                                              | 2.49                                                                                                               |                                                                                        | 2.46                                                                                                                               |                                                                                               | 2.4                                                                                           |
| Owner Occupied Housing Units                                                                                                                                     |                                                                                              | 571                                                                                                                |                                                                                        | 505                                                                                                                                |                                                                                               | 47                                                                                            |
| Renter Occupied Housing Units                                                                                                                                    |                                                                                              | 143                                                                                                                |                                                                                        | 130                                                                                                                                |                                                                                               | 12                                                                                            |
| Median Age                                                                                                                                                       |                                                                                              | 42.4                                                                                                               |                                                                                        | 46.3                                                                                                                               |                                                                                               | 47                                                                                            |
| Trends: 2010 - 2015 Annual Rate                                                                                                                                  |                                                                                              | Area                                                                                                               |                                                                                        | State                                                                                                                              |                                                                                               | Nation                                                                                        |
| Population                                                                                                                                                       |                                                                                              | -1.17%                                                                                                             |                                                                                        | 0.47%                                                                                                                              |                                                                                               | 0.76                                                                                          |
| Households                                                                                                                                                       |                                                                                              | -1.13%                                                                                                             |                                                                                        | 0.56%                                                                                                                              |                                                                                               | 0.78                                                                                          |
| Families                                                                                                                                                         |                                                                                              | -1.29%                                                                                                             |                                                                                        | 0.35%                                                                                                                              |                                                                                               | 0.64                                                                                          |
| Owner HHs                                                                                                                                                        |                                                                                              | -1.13%                                                                                                             |                                                                                        | 0.56%                                                                                                                              |                                                                                               | 0.82                                                                                          |
| Median Household Income                                                                                                                                          |                                                                                              | 2.45%                                                                                                              |                                                                                        | 2.56%                                                                                                                              |                                                                                               | 2.36                                                                                          |
|                                                                                                                                                                  | 20                                                                                           | 00                                                                                                                 | 2.30%                                                                                  |                                                                                                                                    | 2015                                                                                          |                                                                                               |
| Households by Income                                                                                                                                             | Number                                                                                       | Percent                                                                                                            | Number                                                                                 | Percent                                                                                                                            | Number                                                                                        | Percei                                                                                        |
| <\$15,000                                                                                                                                                        | 97                                                                                           | 13.8%                                                                                                              | 65                                                                                     | 10.2%                                                                                                                              | 59                                                                                            | 9.89                                                                                          |
| \$15,000 - \$24,999                                                                                                                                              | 114                                                                                          | 16.2%                                                                                                              | 82                                                                                     | 12.9%                                                                                                                              | 66                                                                                            | 11.0                                                                                          |
| \$25,000 - \$34,999                                                                                                                                              | 105                                                                                          | 14.9%                                                                                                              | 95                                                                                     | 14.9%                                                                                                                              | 71                                                                                            | 11.8                                                                                          |
| \$35,000 - \$34,999                                                                                                                                              | 155                                                                                          | 22.0%                                                                                                              | 137                                                                                    | 21.5%                                                                                                                              | 107                                                                                           | 17.8                                                                                          |
| \$50,000 - \$49,999<br>\$50,000 - \$74,999                                                                                                                       | 159                                                                                          | 22.6%                                                                                                              | 160                                                                                    | 25.2%                                                                                                                              | 176                                                                                           | 29.3                                                                                          |
| \$75,000 - \$74,555                                                                                                                                              | 42                                                                                           | 6.0%                                                                                                               | 52                                                                                     | 8.2%                                                                                                                               | 57                                                                                            | 9.5                                                                                           |
|                                                                                                                                                                  | 24                                                                                           |                                                                                                                    | 33                                                                                     |                                                                                                                                    | 49                                                                                            |                                                                                               |
| \$100,000 - \$149,999                                                                                                                                            |                                                                                              | 3.4%<br>0.4%                                                                                                       |                                                                                        | 5.2%<br>1.3%                                                                                                                       |                                                                                               | 8.2<br>1.8                                                                                    |
| \$150,000 - \$199,999                                                                                                                                            | 3                                                                                            |                                                                                                                    | 8                                                                                      |                                                                                                                                    | 11                                                                                            |                                                                                               |
| \$200,000+                                                                                                                                                       | 5                                                                                            | 0.7%                                                                                                               | 4                                                                                      | 0.6%                                                                                                                               | 5                                                                                             | 0.8                                                                                           |
| Median Household Income                                                                                                                                          | \$38,045                                                                                     |                                                                                                                    | \$44,012                                                                               |                                                                                                                                    | \$49,681                                                                                      |                                                                                               |
| Average Household Income                                                                                                                                         | \$43,826                                                                                     |                                                                                                                    | \$49,850                                                                               |                                                                                                                                    | \$55,077                                                                                      |                                                                                               |
| Per Capita Income                                                                                                                                                | \$17,810                                                                                     |                                                                                                                    | \$20,745                                                                               |                                                                                                                                    | \$23,042                                                                                      |                                                                                               |
|                                                                                                                                                                  |                                                                                              | 00                                                                                                                 |                                                                                        | 10                                                                                                                                 |                                                                                               | 15                                                                                            |
| Population by Age                                                                                                                                                | Number                                                                                       | Percent                                                                                                            | Number                                                                                 | Percent                                                                                                                            | Number                                                                                        | Perce                                                                                         |
| 0 - 4                                                                                                                                                            | 103                                                                                          | 5.6%                                                                                                               | 83                                                                                     | 5.1%                                                                                                                               | 74                                                                                            | 4.8                                                                                           |
| 5 - 9                                                                                                                                                            | 103                                                                                          | 5.6%                                                                                                               | 94                                                                                     | 5.8%                                                                                                                               | 80                                                                                            | 5.2                                                                                           |
| 10 - 14                                                                                                                                                          | 144                                                                                          | 7.8%                                                                                                               | 102                                                                                    | 6.3%                                                                                                                               | 98                                                                                            | <i>c</i> 1                                                                                    |
| 15 - 19                                                                                                                                                          |                                                                                              |                                                                                                                    | 102                                                                                    |                                                                                                                                    |                                                                                               | 0.4                                                                                           |
| 15 - 19                                                                                                                                                          | 144                                                                                          | 7.8%                                                                                                               | 89                                                                                     | 5.5%                                                                                                                               | 94                                                                                            |                                                                                               |
| 15 - 19<br>20 - 24                                                                                                                                               | 144<br>72                                                                                    |                                                                                                                    |                                                                                        | 5.5%                                                                                                                               |                                                                                               | 6.1                                                                                           |
|                                                                                                                                                                  | 72                                                                                           | 3.9%                                                                                                               | 89<br>82                                                                               | 5.5%<br>5.1%                                                                                                                       | 94<br>62                                                                                      | 6.1<br>4.0                                                                                    |
| 20 - 24<br>25 - 34                                                                                                                                               | 72<br>155                                                                                    | 3.9%<br>8.4%                                                                                                       | 89<br>82<br>177                                                                        | 5.5%<br>5.1%<br>10.9%                                                                                                              | 94<br>62<br>175                                                                               | 6.1<br>4.0<br>11.4                                                                            |
| 20 - 24<br>25 - 34<br>35 - 44                                                                                                                                    | 72<br>155<br>291                                                                             | 3.9%<br>8.4%<br>15.7%                                                                                              | 89<br>82<br>177<br>153                                                                 | 5.5%<br>5.1%<br>10.9%<br>9.4%                                                                                                      | 94<br>62<br>175<br>142                                                                        | 6.1<br>4.0<br>11.4<br>9.3                                                                     |
| 20 - 24<br>25 - 34<br>35 - 44<br>45 - 54                                                                                                                         | 72<br>155<br>291<br>227                                                                      | 3.9%<br>8.4%<br>15.7%<br>12.2%                                                                                     | 89<br>82<br>177<br>153<br>266                                                          | 5.5%<br>5.1%<br>10.9%<br>9.4%<br>16.4%                                                                                             | 94<br>62<br>175<br>142<br>192                                                                 | 6.1<br>4.0<br>11.4<br>9.3<br>12.5                                                             |
| 20 - 24<br>25 - 34<br>35 - 44<br>45 - 54<br>55 - 64                                                                                                              | 72<br>155<br>291<br>227<br>169                                                               | 3.9%<br>8.4%<br>15.7%<br>12.2%<br>9.1%                                                                             | 89<br>82<br>177<br>153<br>266<br>211                                                   | 5.5%<br>5.1%<br>10.9%<br>9.4%<br>16.4%<br>13.0%                                                                                    | 94<br>62<br>175<br>142<br>192<br>268                                                          | 6.1<br>4.0<br>11.4<br>9.3<br>12.5<br>17.5                                                     |
| 20 - 24<br>25 - 34<br>35 - 44<br>45 - 54<br>55 - 64<br>65 - 74                                                                                                   | 72<br>155<br>291<br>227<br>169<br>215                                                        | 3.9%<br>8.4%<br>15.7%<br>12.2%<br>9.1%<br>11.6%                                                                    | 89<br>82<br>177<br>153<br>266<br>211                                                   | 5.5%<br>5.1%<br>10.9%<br>9.4%<br>16.4%<br>13.0%<br>8.4%                                                                            | 94<br>62<br>175<br>142<br>192<br>268<br>139                                                   | 6.1<br>4.0<br>11.4<br>9.3<br>12.5<br>17.5<br>9.1                                              |
| 20 - 24<br>25 - 34<br>35 - 44<br>45 - 54<br>55 - 64<br>65 - 74<br>75 - 84                                                                                        | 72<br>155<br>291<br>227<br>169<br>215<br>150                                                 | 3.9%<br>8.4%<br>15.7%<br>12.2%<br>9.1%<br>11.6%<br>8.1%                                                            | 89<br>82<br>177<br>153<br>266<br>211<br>137<br>143                                     | 5.5%<br>5.1%<br>10.9%<br>9.4%<br>16.4%<br>13.0%<br>8.4%<br>8.8%                                                                    | 94<br>62<br>175<br>142<br>192<br>268<br>139<br>120                                            | 6.1<br>4.0<br>11.4<br>9.3<br>12.5<br>17.5<br>9.1<br>7.8                                       |
| 20 - 24<br>25 - 34<br>35 - 44<br>45 - 54<br>55 - 64<br>65 - 74                                                                                                   | 72<br>155<br>291<br>227<br>169<br>215<br>150<br>81                                           | 3.9%<br>8.4%<br>15.7%<br>12.2%<br>9.1%<br>11.6%<br>8.1%<br>4.4%                                                    | 89<br>82<br>177<br>153<br>266<br>211<br>137<br>143<br>86                               | 5.5%<br>5.1%<br>10.9%<br>9.4%<br>16.4%<br>13.0%<br>8.4%<br>8.8%<br>5.3%                                                            | 94<br>62<br>175<br>142<br>192<br>268<br>139<br>120                                            | 6.1<br>4.0<br>11.4<br>9.3<br>12.5<br>17.5<br>9.1<br>7.8<br>5.8                                |
| 20 - 24<br>25 - 34<br>35 - 44<br>45 - 54<br>55 - 64<br>65 - 74<br>75 - 84<br>85+                                                                                 | 72<br>155<br>291<br>227<br>169<br>215<br>150<br>81                                           | 3.9%<br>8.4%<br>15.7%<br>12.2%<br>9.1%<br>11.6%<br>8.1%<br>4.4%                                                    | 89<br>82<br>177<br>153<br>266<br>211<br>137<br>143<br>86                               | 5.5%<br>5.1%<br>10.9%<br>9.4%<br>16.4%<br>13.0%<br>8.4%<br>8.8%<br>5.3%                                                            | 94<br>62<br>175<br>142<br>192<br>268<br>139<br>120<br>89                                      | 6.1<br>4.0<br>11.4<br>9.3<br>12.5<br>17.5<br>9.1<br>7.8<br>5.8                                |
| 20 - 24<br>25 - 34<br>35 - 44<br>45 - 54<br>55 - 64<br>65 - 74<br>75 - 84<br>85+<br>Race and Ethnicity                                                           | 72<br>155<br>291<br>227<br>169<br>215<br>150<br>81<br><b>20</b><br>Number                    | 3.9%<br>8.4%<br>15.7%<br>12.2%<br>9.1%<br>11.6%<br>8.1%<br>4.4%                                                    | 89<br>82<br>177<br>153<br>266<br>211<br>137<br>143<br>86<br>20<br>Number               | 5.5%<br>5.1%<br>10.9%<br>9.4%<br>16.4%<br>13.0%<br>8.4%<br>8.8%<br>5.3%                                                            | 94<br>62<br>175<br>142<br>192<br>268<br>139<br>120<br>89<br>20<br>Number                      | 6.1<br>4.0<br>11.4<br>9.3<br>12.5<br>17.5<br>9.1<br>7.8<br>5.8                                |
| 20 - 24<br>25 - 34<br>35 - 44<br>45 - 54<br>55 - 64<br>65 - 74<br>75 - 84<br>85+<br>Race and Ethnicity<br>White Alone                                            | 72<br>155<br>291<br>227<br>169<br>215<br>150<br>81<br>20<br>Number<br>1,828                  | 3.9%<br>8.4%<br>15.7%<br>12.2%<br>9.1%<br>11.6%<br>8.1%<br>4.4%                                                    | 89<br>82<br>177<br>153<br>266<br>211<br>137<br>143<br>86<br>20<br>Number<br>1,594      | 5.5%<br>5.1%<br>10.9%<br>9.4%<br>16.4%<br>13.0%<br>8.4%<br>8.8%<br>5.3%<br>110<br>Percent<br>98.1%                                 | 94<br>62<br>175<br>142<br>192<br>268<br>139<br>120<br>89<br>20<br>Number<br>1,501             | 6.1<br>4.0<br>11.4<br>9.3<br>12.5<br>17.5<br>9.1<br>7.8<br>5.8<br>Perce<br>98.0               |
| 20 - 24<br>25 - 34<br>35 - 44<br>45 - 54<br>55 - 64<br>65 - 74<br>75 - 84<br>85+<br>Race and Ethnicity<br>White Alone<br>Black Alone                             | 72<br>155<br>291<br>227<br>169<br>215<br>150<br>81<br>20<br>Number<br>1,828                  | 3.9%<br>8.4%<br>15.7%<br>12.2%<br>9.1%<br>11.6%<br>8.1%<br>4.4%<br>100<br>Percent<br>98.7%<br>0.1%                 | 89<br>82<br>177<br>153<br>266<br>211<br>137<br>143<br>86<br>Number<br>1,594<br>2       | 5.5%<br>5.1%<br>10.9%<br>9.4%<br>16.4%<br>13.0%<br>8.4%<br>8.8%<br>5.3%<br>110<br>Percent<br>98.1%<br>0.1%                         | 94<br>62<br>175<br>142<br>192<br>268<br>139<br>120<br>89<br>20<br>Number<br>1,501<br>2        | 6.1<br>4.0<br>11.4<br>9.3<br>12.5<br>17.5<br>9.1<br>7.8<br>5.8<br>115<br>Perce<br>98.0<br>0.1 |
| 20 - 24 25 - 34 35 - 44 45 - 54 55 - 64 65 - 74 75 - 84 85+  Race and Ethnicity  White Alone Black Alone American Indian Alone                                   | 72<br>155<br>291<br>227<br>169<br>215<br>150<br>81<br>20<br>Number<br>1,828<br>2             | 3.9%<br>8.4%<br>15.7%<br>12.2%<br>9.1%<br>11.6%<br>8.1%<br>4.4%<br>100<br>Percent<br>98.7%<br>0.1%                 | 89<br>82<br>177<br>153<br>266<br>211<br>137<br>143<br>86<br>Number<br>1,594<br>2       | 5.5%<br>5.1%<br>10.9%<br>9.4%<br>16.4%<br>13.0%<br>8.4%<br>8.8%<br>5.3%<br>910<br>Percent<br>98.1%<br>0.1%                         | 94<br>62<br>175<br>142<br>192<br>268<br>139<br>120<br>89<br>20<br>Number<br>1,501<br>2        | 6.1<br>4.0<br>11.4<br>9.3<br>12.5<br>17.5<br>9.1<br>7.8<br>5.8<br>98.0<br>0.1<br>0.1          |
| 20 - 24 25 - 34 35 - 44 45 - 54 55 - 64 65 - 74 75 - 84 85+  Race and Ethnicity White Alone Black Alone American Indian Alone Asian Alone                        | 72<br>155<br>291<br>227<br>169<br>215<br>150<br>81<br><b>20</b><br>Number<br>1,828<br>2      | 3.9%<br>8.4%<br>15.7%<br>12.2%<br>9.1%<br>11.6%<br>8.1%<br>4.4%<br>100<br>Percent<br>98.7%<br>0.1%<br>0.1%<br>0.2% | 89<br>82<br>177<br>153<br>266<br>211<br>137<br>143<br>86<br>20<br>Number<br>1,594<br>2 | 5.5%<br>5.1%<br>10.9%<br>9.4%<br>16.4%<br>13.0%<br>8.4%<br>8.8%<br>5.3%<br>110<br>Percent<br>98.1%<br>0.1%<br>0.1%<br>0.1%<br>0.3% | 94<br>62<br>175<br>142<br>192<br>268<br>139<br>120<br>89<br><b>20</b><br>Number<br>1,501<br>2 | 6.1<br>4.0<br>11.4<br>9.3<br>12.5<br>17.5<br>9.1<br>7.8<br>5.8<br>98.0<br>0.1<br>0.1<br>0.3   |
| 20 - 24 25 - 34 35 - 44 45 - 54 55 - 64 65 - 74 75 - 84 85+  Race and Ethnicity White Alone Black Alone American Indian Alone Asian Alone Pacific Islander Alone | 72<br>155<br>291<br>227<br>169<br>215<br>150<br>81<br><b>20</b><br>Number<br>1,828<br>2<br>1 | 3.9% 8.4% 15.7% 12.2% 9.1% 11.6% 8.1% 4.4%  000  Percent 98.7% 0.1% 0.1% 0.2% 0.0%                                 | 89<br>82<br>177<br>153<br>266<br>211<br>137<br>143<br>86<br>20<br>Number<br>1,594<br>2 | 5.5% 5.1% 10.9% 9.4% 16.4% 13.0% 8.4% 8.8% 5.3%  Percent 98.1% 0.1% 0.1% 0.3% 0.0%                                                 | 94<br>62<br>175<br>142<br>192<br>268<br>139<br>120<br>89<br>20<br>Number<br>1,501<br>2<br>1   | Perce<br>98.0<br>0.1<br>0.1<br>0.3<br>0.0                                                     |
| 20 - 24 25 - 34 35 - 44 45 - 54 55 - 64 65 - 74 75 - 84 85+  Race and Ethnicity White Alone Black Alone American Indian Alone Asian Alone                        | 72<br>155<br>291<br>227<br>169<br>215<br>150<br>81<br><b>20</b><br>Number<br>1,828<br>2      | 3.9%<br>8.4%<br>15.7%<br>12.2%<br>9.1%<br>11.6%<br>8.1%<br>4.4%<br>100<br>Percent<br>98.7%<br>0.1%<br>0.1%<br>0.2% | 89<br>82<br>177<br>153<br>266<br>211<br>137<br>143<br>86<br>20<br>Number<br>1,594<br>2 | 5.5%<br>5.1%<br>10.9%<br>9.4%<br>16.4%<br>13.0%<br>8.4%<br>8.8%<br>5.3%<br>110<br>Percent<br>98.1%<br>0.1%<br>0.1%<br>0.1%<br>0.3% | 94<br>62<br>175<br>142<br>192<br>268<br>139<br>120<br>89<br><b>20</b><br>Number<br>1,501<br>2 | 6.1<br>4.0<br>11.4<br>9.3<br>12.5<br>17.5<br>9.1<br>7.8<br>5.8<br>98.0<br>0.1<br>0.1<br>0.3   |