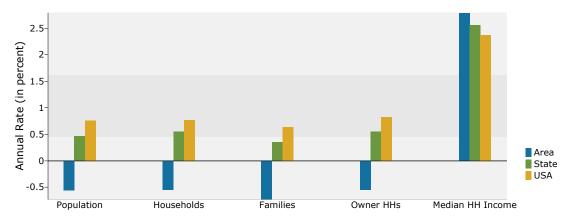

#### Trends 2010-2015

Demographic and Income Profile 500-508 Myrtle St, Aurelia, IA 51005 Ring: 5 miles radius

Latitude: 42.715939 Longitude: -95.435448

| Summary                                                                                                                                                          |                                                                                              | 2000                                                                                                               |                                                                                        | 2010                                                                                                                               |                                                                                               | 201                                                                                           |
|------------------------------------------------------------------------------------------------------------------------------------------------------------------|----------------------------------------------------------------------------------------------|--------------------------------------------------------------------------------------------------------------------|----------------------------------------------------------------------------------------|------------------------------------------------------------------------------------------------------------------------------------|-----------------------------------------------------------------------------------------------|-----------------------------------------------------------------------------------------------|
| Population                                                                                                                                                       |                                                                                              | 1,853                                                                                                              |                                                                                        | 1,624                                                                                                                              |                                                                                               | 1,53                                                                                          |
| Households                                                                                                                                                       |                                                                                              | 714                                                                                                                |                                                                                        | 635                                                                                                                                |                                                                                               | 60                                                                                            |
| Families                                                                                                                                                         |                                                                                              | 509                                                                                                                |                                                                                        | 446                                                                                                                                |                                                                                               | 41                                                                                            |
| Average Household Size                                                                                                                                           |                                                                                              | 2.49                                                                                                               |                                                                                        | 2.46                                                                                                                               |                                                                                               | 2.4                                                                                           |
| Owner Occupied Housing Units                                                                                                                                     |                                                                                              | 571                                                                                                                |                                                                                        | 505                                                                                                                                |                                                                                               | 47                                                                                            |
| Renter Occupied Housing Units                                                                                                                                    |                                                                                              | 143                                                                                                                |                                                                                        | 130                                                                                                                                |                                                                                               | 12                                                                                            |
| Median Age                                                                                                                                                       |                                                                                              | 42.4                                                                                                               |                                                                                        | 46.3                                                                                                                               |                                                                                               | 47                                                                                            |
| Trends: 2010 - 2015 Annual Rate                                                                                                                                  |                                                                                              | Area                                                                                                               |                                                                                        | State                                                                                                                              |                                                                                               | Nation                                                                                        |
| Population                                                                                                                                                       |                                                                                              | -1.17%                                                                                                             |                                                                                        | 0.47%                                                                                                                              |                                                                                               | 0.76                                                                                          |
| Households                                                                                                                                                       |                                                                                              | -1.13%                                                                                                             |                                                                                        | 0.56%                                                                                                                              |                                                                                               | 0.78                                                                                          |
| Families                                                                                                                                                         |                                                                                              | -1.29%                                                                                                             |                                                                                        | 0.35%                                                                                                                              |                                                                                               | 0.64                                                                                          |
| Owner HHs                                                                                                                                                        |                                                                                              | -1.13%                                                                                                             |                                                                                        | 0.56%                                                                                                                              |                                                                                               | 0.82                                                                                          |
| Median Household Income                                                                                                                                          |                                                                                              | 2.45%                                                                                                              |                                                                                        | 2.56%                                                                                                                              |                                                                                               | 2.36                                                                                          |
|                                                                                                                                                                  | 20                                                                                           | 00                                                                                                                 | 2.30%                                                                                  |                                                                                                                                    | 2015                                                                                          |                                                                                               |
| Households by Income                                                                                                                                             | Number                                                                                       | Percent                                                                                                            | Number                                                                                 | Percent                                                                                                                            | Number                                                                                        | Percei                                                                                        |
| <\$15,000                                                                                                                                                        | 97                                                                                           | 13.8%                                                                                                              | 65                                                                                     | 10.2%                                                                                                                              | 59                                                                                            | 9.89                                                                                          |
| \$15,000 - \$24,999                                                                                                                                              | 114                                                                                          | 16.2%                                                                                                              | 82                                                                                     | 12.9%                                                                                                                              | 66                                                                                            | 11.0                                                                                          |
| \$25,000 - \$34,999                                                                                                                                              | 105                                                                                          | 14.9%                                                                                                              | 95                                                                                     | 14.9%                                                                                                                              | 71                                                                                            | 11.8                                                                                          |
| \$35,000 - \$34,999                                                                                                                                              | 155                                                                                          | 22.0%                                                                                                              | 137                                                                                    | 21.5%                                                                                                                              | 107                                                                                           | 17.8                                                                                          |
| \$50,000 - \$49,999<br>\$50,000 - \$74,999                                                                                                                       | 159                                                                                          | 22.6%                                                                                                              | 160                                                                                    | 25.2%                                                                                                                              | 176                                                                                           | 29.3                                                                                          |
| \$75,000 - \$74,555                                                                                                                                              | 42                                                                                           | 6.0%                                                                                                               | 52                                                                                     | 8.2%                                                                                                                               | 57                                                                                            | 9.5                                                                                           |
|                                                                                                                                                                  | 24                                                                                           |                                                                                                                    | 33                                                                                     |                                                                                                                                    | 49                                                                                            |                                                                                               |
| \$100,000 - \$149,999                                                                                                                                            |                                                                                              | 3.4%<br>0.4%                                                                                                       |                                                                                        | 5.2%<br>1.3%                                                                                                                       |                                                                                               | 8.2<br>1.8                                                                                    |
| \$150,000 - \$199,999                                                                                                                                            | 3                                                                                            |                                                                                                                    | 8                                                                                      |                                                                                                                                    | 11                                                                                            |                                                                                               |
| \$200,000+                                                                                                                                                       | 5                                                                                            | 0.7%                                                                                                               | 4                                                                                      | 0.6%                                                                                                                               | 5                                                                                             | 0.8                                                                                           |
| Median Household Income                                                                                                                                          | \$38,045                                                                                     |                                                                                                                    | \$44,012                                                                               |                                                                                                                                    | \$49,681                                                                                      |                                                                                               |
| Average Household Income                                                                                                                                         | \$43,826                                                                                     |                                                                                                                    | \$49,850                                                                               |                                                                                                                                    | \$55,077                                                                                      |                                                                                               |
| Per Capita Income                                                                                                                                                | \$17,810                                                                                     |                                                                                                                    | \$20,745                                                                               |                                                                                                                                    | \$23,042                                                                                      |                                                                                               |
|                                                                                                                                                                  |                                                                                              | 00                                                                                                                 |                                                                                        | 10                                                                                                                                 |                                                                                               | 15                                                                                            |
| Population by Age                                                                                                                                                | Number                                                                                       | Percent                                                                                                            | Number                                                                                 | Percent                                                                                                                            | Number                                                                                        | Perce                                                                                         |
| 0 - 4                                                                                                                                                            | 103                                                                                          | 5.6%                                                                                                               | 83                                                                                     | 5.1%                                                                                                                               | 74                                                                                            | 4.8                                                                                           |
| 5 - 9                                                                                                                                                            | 103                                                                                          | 5.6%                                                                                                               | 94                                                                                     | 5.8%                                                                                                                               | 80                                                                                            | 5.2                                                                                           |
| 10 - 14                                                                                                                                                          | 144                                                                                          | 7.8%                                                                                                               | 102                                                                                    | 6.3%                                                                                                                               | 98                                                                                            | <i>c</i> 1                                                                                    |
| 15 - 19                                                                                                                                                          |                                                                                              |                                                                                                                    | 102                                                                                    |                                                                                                                                    |                                                                                               | 0.4                                                                                           |
| 15 - 19                                                                                                                                                          | 144                                                                                          | 7.8%                                                                                                               | 89                                                                                     | 5.5%                                                                                                                               | 94                                                                                            |                                                                                               |
| 15 - 19<br>20 - 24                                                                                                                                               | 144<br>72                                                                                    |                                                                                                                    |                                                                                        | 5.5%                                                                                                                               |                                                                                               | 6.1                                                                                           |
|                                                                                                                                                                  | 72                                                                                           | 3.9%                                                                                                               | 89<br>82                                                                               | 5.5%<br>5.1%                                                                                                                       | 94<br>62                                                                                      | 6.1<br>4.0                                                                                    |
| 20 - 24<br>25 - 34                                                                                                                                               | 72<br>155                                                                                    | 3.9%<br>8.4%                                                                                                       | 89<br>82<br>177                                                                        | 5.5%<br>5.1%<br>10.9%                                                                                                              | 94<br>62<br>175                                                                               | 6.1<br>4.0<br>11.4                                                                            |
| 20 - 24<br>25 - 34<br>35 - 44                                                                                                                                    | 72<br>155<br>291                                                                             | 3.9%<br>8.4%<br>15.7%                                                                                              | 89<br>82<br>177<br>153                                                                 | 5.5%<br>5.1%<br>10.9%<br>9.4%                                                                                                      | 94<br>62<br>175<br>142                                                                        | 6.1<br>4.0<br>11.4<br>9.3                                                                     |
| 20 - 24<br>25 - 34<br>35 - 44<br>45 - 54                                                                                                                         | 72<br>155<br>291<br>227                                                                      | 3.9%<br>8.4%<br>15.7%<br>12.2%                                                                                     | 89<br>82<br>177<br>153<br>266                                                          | 5.5%<br>5.1%<br>10.9%<br>9.4%<br>16.4%                                                                                             | 94<br>62<br>175<br>142<br>192                                                                 | 6.1<br>4.0<br>11.4<br>9.3<br>12.5                                                             |
| 20 - 24<br>25 - 34<br>35 - 44<br>45 - 54<br>55 - 64                                                                                                              | 72<br>155<br>291<br>227<br>169                                                               | 3.9%<br>8.4%<br>15.7%<br>12.2%<br>9.1%                                                                             | 89<br>82<br>177<br>153<br>266<br>211                                                   | 5.5%<br>5.1%<br>10.9%<br>9.4%<br>16.4%<br>13.0%                                                                                    | 94<br>62<br>175<br>142<br>192<br>268                                                          | 6.1<br>4.0<br>11.4<br>9.3<br>12.5<br>17.5                                                     |
| 20 - 24<br>25 - 34<br>35 - 44<br>45 - 54<br>55 - 64<br>65 - 74                                                                                                   | 72<br>155<br>291<br>227<br>169<br>215                                                        | 3.9%<br>8.4%<br>15.7%<br>12.2%<br>9.1%<br>11.6%                                                                    | 89<br>82<br>177<br>153<br>266<br>211                                                   | 5.5%<br>5.1%<br>10.9%<br>9.4%<br>16.4%<br>13.0%<br>8.4%                                                                            | 94<br>62<br>175<br>142<br>192<br>268<br>139                                                   | 6.1<br>4.0<br>11.4<br>9.3<br>12.5<br>17.5<br>9.1                                              |
| 20 - 24<br>25 - 34<br>35 - 44<br>45 - 54<br>55 - 64<br>65 - 74<br>75 - 84                                                                                        | 72<br>155<br>291<br>227<br>169<br>215<br>150                                                 | 3.9%<br>8.4%<br>15.7%<br>12.2%<br>9.1%<br>11.6%<br>8.1%                                                            | 89<br>82<br>177<br>153<br>266<br>211<br>137<br>143                                     | 5.5%<br>5.1%<br>10.9%<br>9.4%<br>16.4%<br>13.0%<br>8.4%<br>8.8%                                                                    | 94<br>62<br>175<br>142<br>192<br>268<br>139<br>120                                            | 6.1<br>4.0<br>11.4<br>9.3<br>12.5<br>17.5<br>9.1<br>7.8                                       |
| 20 - 24<br>25 - 34<br>35 - 44<br>45 - 54<br>55 - 64<br>65 - 74                                                                                                   | 72<br>155<br>291<br>227<br>169<br>215<br>150<br>81                                           | 3.9%<br>8.4%<br>15.7%<br>12.2%<br>9.1%<br>11.6%<br>8.1%<br>4.4%                                                    | 89<br>82<br>177<br>153<br>266<br>211<br>137<br>143<br>86                               | 5.5%<br>5.1%<br>10.9%<br>9.4%<br>16.4%<br>13.0%<br>8.4%<br>8.8%<br>5.3%                                                            | 94<br>62<br>175<br>142<br>192<br>268<br>139<br>120                                            | 6.1<br>4.0<br>11.4<br>9.3<br>12.5<br>17.5<br>9.1<br>7.8<br>5.8                                |
| 20 - 24<br>25 - 34<br>35 - 44<br>45 - 54<br>55 - 64<br>65 - 74<br>75 - 84<br>85+                                                                                 | 72<br>155<br>291<br>227<br>169<br>215<br>150<br>81                                           | 3.9%<br>8.4%<br>15.7%<br>12.2%<br>9.1%<br>11.6%<br>8.1%<br>4.4%                                                    | 89<br>82<br>177<br>153<br>266<br>211<br>137<br>143<br>86                               | 5.5%<br>5.1%<br>10.9%<br>9.4%<br>16.4%<br>13.0%<br>8.4%<br>8.8%<br>5.3%                                                            | 94<br>62<br>175<br>142<br>192<br>268<br>139<br>120<br>89                                      | 6.1<br>4.0<br>11.4<br>9.3<br>12.5<br>17.5<br>9.1<br>7.8<br>5.8                                |
| 20 - 24<br>25 - 34<br>35 - 44<br>45 - 54<br>55 - 64<br>65 - 74<br>75 - 84<br>85+<br>Race and Ethnicity                                                           | 72<br>155<br>291<br>227<br>169<br>215<br>150<br>81<br><b>20</b><br>Number                    | 3.9%<br>8.4%<br>15.7%<br>12.2%<br>9.1%<br>11.6%<br>8.1%<br>4.4%                                                    | 89<br>82<br>177<br>153<br>266<br>211<br>137<br>143<br>86<br>20<br>Number               | 5.5%<br>5.1%<br>10.9%<br>9.4%<br>16.4%<br>13.0%<br>8.4%<br>8.8%<br>5.3%                                                            | 94<br>62<br>175<br>142<br>192<br>268<br>139<br>120<br>89<br>20<br>Number                      | 6.1<br>4.0<br>11.4<br>9.3<br>12.5<br>17.5<br>9.1<br>7.8<br>5.8                                |
| 20 - 24<br>25 - 34<br>35 - 44<br>45 - 54<br>55 - 64<br>65 - 74<br>75 - 84<br>85+<br>Race and Ethnicity<br>White Alone                                            | 72<br>155<br>291<br>227<br>169<br>215<br>150<br>81<br>20<br>Number<br>1,828                  | 3.9%<br>8.4%<br>15.7%<br>12.2%<br>9.1%<br>11.6%<br>8.1%<br>4.4%                                                    | 89<br>82<br>177<br>153<br>266<br>211<br>137<br>143<br>86<br>20<br>Number<br>1,594      | 5.5%<br>5.1%<br>10.9%<br>9.4%<br>16.4%<br>13.0%<br>8.4%<br>8.8%<br>5.3%<br>110<br>Percent<br>98.1%                                 | 94<br>62<br>175<br>142<br>192<br>268<br>139<br>120<br>89<br>20<br>Number<br>1,501             | 6.1<br>4.0<br>11.4<br>9.3<br>12.5<br>17.5<br>9.1<br>7.8<br>5.8<br>Perce<br>98.0               |
| 20 - 24<br>25 - 34<br>35 - 44<br>45 - 54<br>55 - 64<br>65 - 74<br>75 - 84<br>85+<br>Race and Ethnicity<br>White Alone<br>Black Alone                             | 72<br>155<br>291<br>227<br>169<br>215<br>150<br>81<br>20<br>Number<br>1,828                  | 3.9%<br>8.4%<br>15.7%<br>12.2%<br>9.1%<br>11.6%<br>8.1%<br>4.4%<br>100<br>Percent<br>98.7%<br>0.1%                 | 89<br>82<br>177<br>153<br>266<br>211<br>137<br>143<br>86<br>Number<br>1,594<br>2       | 5.5%<br>5.1%<br>10.9%<br>9.4%<br>16.4%<br>13.0%<br>8.4%<br>8.8%<br>5.3%<br>110<br>Percent<br>98.1%<br>0.1%                         | 94<br>62<br>175<br>142<br>192<br>268<br>139<br>120<br>89<br>20<br>Number<br>1,501<br>2        | 6.1<br>4.0<br>11.4<br>9.3<br>12.5<br>17.5<br>9.1<br>7.8<br>5.8<br>115<br>Perce<br>98.0<br>0.1 |
| 20 - 24 25 - 34 35 - 44 45 - 54 55 - 64 65 - 74 75 - 84 85+  Race and Ethnicity  White Alone Black Alone American Indian Alone                                   | 72<br>155<br>291<br>227<br>169<br>215<br>150<br>81<br>20<br>Number<br>1,828<br>2             | 3.9%<br>8.4%<br>15.7%<br>12.2%<br>9.1%<br>11.6%<br>8.1%<br>4.4%<br>100<br>Percent<br>98.7%<br>0.1%                 | 89<br>82<br>177<br>153<br>266<br>211<br>137<br>143<br>86<br>Number<br>1,594<br>2       | 5.5%<br>5.1%<br>10.9%<br>9.4%<br>16.4%<br>13.0%<br>8.4%<br>8.8%<br>5.3%<br>910<br>Percent<br>98.1%<br>0.1%                         | 94<br>62<br>175<br>142<br>192<br>268<br>139<br>120<br>89<br>20<br>Number<br>1,501<br>2        | 6.1<br>4.0<br>11.4<br>9.3<br>12.5<br>17.5<br>9.1<br>7.8<br>5.8<br>98.0<br>0.1<br>0.1          |
| 20 - 24 25 - 34 35 - 44 45 - 54 55 - 64 65 - 74 75 - 84 85+  Race and Ethnicity White Alone Black Alone American Indian Alone Asian Alone                        | 72<br>155<br>291<br>227<br>169<br>215<br>150<br>81<br><b>20</b><br>Number<br>1,828<br>2      | 3.9%<br>8.4%<br>15.7%<br>12.2%<br>9.1%<br>11.6%<br>8.1%<br>4.4%<br>100<br>Percent<br>98.7%<br>0.1%<br>0.1%<br>0.2% | 89<br>82<br>177<br>153<br>266<br>211<br>137<br>143<br>86<br>20<br>Number<br>1,594<br>2 | 5.5%<br>5.1%<br>10.9%<br>9.4%<br>16.4%<br>13.0%<br>8.4%<br>8.8%<br>5.3%<br>110<br>Percent<br>98.1%<br>0.1%<br>0.1%<br>0.1%<br>0.3% | 94<br>62<br>175<br>142<br>192<br>268<br>139<br>120<br>89<br><b>20</b><br>Number<br>1,501<br>2 | 6.1<br>4.0<br>11.4<br>9.3<br>12.5<br>17.5<br>9.1<br>7.8<br>5.8<br>98.0<br>0.1<br>0.1<br>0.3   |
| 20 - 24 25 - 34 35 - 44 45 - 54 55 - 64 65 - 74 75 - 84 85+  Race and Ethnicity White Alone Black Alone American Indian Alone Asian Alone Pacific Islander Alone | 72<br>155<br>291<br>227<br>169<br>215<br>150<br>81<br><b>20</b><br>Number<br>1,828<br>2<br>1 | 3.9% 8.4% 15.7% 12.2% 9.1% 11.6% 8.1% 4.4%  000  Percent 98.7% 0.1% 0.1% 0.2% 0.0%                                 | 89<br>82<br>177<br>153<br>266<br>211<br>137<br>143<br>86<br>20<br>Number<br>1,594<br>2 | 5.5% 5.1% 10.9% 9.4% 16.4% 13.0% 8.4% 8.8% 5.3%  Percent 98.1% 0.1% 0.1% 0.3% 0.0%                                                 | 94<br>62<br>175<br>142<br>192<br>268<br>139<br>120<br>89<br>20<br>Number<br>1,501<br>2<br>1   | Perce<br>98.0<br>0.1<br>0.1<br>0.3<br>0.0                                                     |
| 20 - 24 25 - 34 35 - 44 45 - 54 55 - 64 65 - 74 75 - 84 85+  Race and Ethnicity White Alone Black Alone American Indian Alone Asian Alone                        | 72<br>155<br>291<br>227<br>169<br>215<br>150<br>81<br><b>20</b><br>Number<br>1,828<br>2      | 3.9%<br>8.4%<br>15.7%<br>12.2%<br>9.1%<br>11.6%<br>8.1%<br>4.4%<br>100<br>Percent<br>98.7%<br>0.1%<br>0.1%<br>0.2% | 89<br>82<br>177<br>153<br>266<br>211<br>137<br>143<br>86<br>20<br>Number<br>1,594<br>2 | 5.5%<br>5.1%<br>10.9%<br>9.4%<br>16.4%<br>13.0%<br>8.4%<br>8.8%<br>5.3%<br>110<br>Percent<br>98.1%<br>0.1%<br>0.1%<br>0.1%<br>0.3% | 94<br>62<br>175<br>142<br>192<br>268<br>139<br>120<br>89<br><b>20</b><br>Number<br>1,501<br>2 | 6.1<br>4.0<br>11.4<br>9.3<br>12.5<br>17.5<br>9.1<br>7.8<br>5.8<br>98.0<br>0.1<br>0.1<br>0.3   |