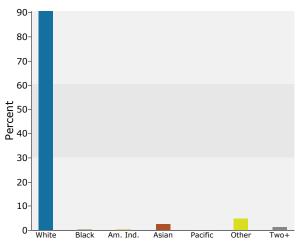

## 2010 Population by Race

2010 Percent Hispanic Origin: 1.8%

Source: U.S. Bureau of the Census, 2000 Census of Population and Housing. Esri forecasts for 2010 and 2015.

Latitude: 42.715939

Demographic and Income Profile 500-508 Myrtle St, Aurelia, IA 51005 Ring: 15 miles radius

Demographic and Income Profile 500-508 Myrtle St, Aurelia, IA 51005 Ring: 5 miles radius

Latitude: 42.715939 Longitude: -95.435448

| Summary                                                                                                                                                          |                                                                                              | 2000                                                                                                               |                                                                                        | 2010                                                                                                                               |                                                                                               | 201                                                                                           |
|------------------------------------------------------------------------------------------------------------------------------------------------------------------|----------------------------------------------------------------------------------------------|--------------------------------------------------------------------------------------------------------------------|----------------------------------------------------------------------------------------|------------------------------------------------------------------------------------------------------------------------------------|-----------------------------------------------------------------------------------------------|-----------------------------------------------------------------------------------------------|
| Population                                                                                                                                                       |                                                                                              | 1,853                                                                                                              |                                                                                        | 1,624                                                                                                                              |                                                                                               | 1,53                                                                                          |
| Households                                                                                                                                                       |                                                                                              | 714                                                                                                                |                                                                                        | 635                                                                                                                                |                                                                                               | 60                                                                                            |
| Families                                                                                                                                                         |                                                                                              | 509                                                                                                                |                                                                                        | 446                                                                                                                                |                                                                                               | 41                                                                                            |
| Average Household Size                                                                                                                                           |                                                                                              | 2.49                                                                                                               |                                                                                        | 2.46                                                                                                                               |                                                                                               | 2.4                                                                                           |
| Owner Occupied Housing Units                                                                                                                                     |                                                                                              | 571                                                                                                                |                                                                                        | 505                                                                                                                                |                                                                                               | 47                                                                                            |
| Renter Occupied Housing Units                                                                                                                                    |                                                                                              | 143                                                                                                                |                                                                                        | 130                                                                                                                                |                                                                                               | 12                                                                                            |
| Median Age                                                                                                                                                       |                                                                                              | 42.4                                                                                                               |                                                                                        | 46.3                                                                                                                               |                                                                                               | 47                                                                                            |
| Trends: 2010 - 2015 Annual Rate                                                                                                                                  |                                                                                              | Area                                                                                                               |                                                                                        | State                                                                                                                              |                                                                                               | Nation                                                                                        |
| Population                                                                                                                                                       |                                                                                              | -1.17%                                                                                                             |                                                                                        | 0.47%                                                                                                                              |                                                                                               | 0.76                                                                                          |
| Households                                                                                                                                                       |                                                                                              | -1.13%                                                                                                             |                                                                                        | 0.56%                                                                                                                              |                                                                                               | 0.78                                                                                          |
| Families                                                                                                                                                         |                                                                                              | -1.29%                                                                                                             |                                                                                        | 0.35%                                                                                                                              |                                                                                               | 0.64                                                                                          |
| Owner HHs                                                                                                                                                        |                                                                                              | -1.13%                                                                                                             |                                                                                        | 0.56%                                                                                                                              |                                                                                               | 0.82                                                                                          |
| Median Household Income                                                                                                                                          |                                                                                              | 2.45%                                                                                                              |                                                                                        | 2.56%                                                                                                                              |                                                                                               | 2.36                                                                                          |
|                                                                                                                                                                  | 20                                                                                           | 00                                                                                                                 | 2.30%                                                                                  |                                                                                                                                    | 2015                                                                                          |                                                                                               |
| Households by Income                                                                                                                                             | Number                                                                                       | Percent                                                                                                            | Number                                                                                 | Percent                                                                                                                            | Number                                                                                        | Percei                                                                                        |
| <\$15,000                                                                                                                                                        | 97                                                                                           | 13.8%                                                                                                              | 65                                                                                     | 10.2%                                                                                                                              | 59                                                                                            | 9.89                                                                                          |
| \$15,000 - \$24,999                                                                                                                                              | 114                                                                                          | 16.2%                                                                                                              | 82                                                                                     | 12.9%                                                                                                                              | 66                                                                                            | 11.0                                                                                          |
| \$25,000 - \$34,999                                                                                                                                              | 105                                                                                          | 14.9%                                                                                                              | 95                                                                                     | 14.9%                                                                                                                              | 71                                                                                            | 11.8                                                                                          |
| \$35,000 - \$34,999                                                                                                                                              | 155                                                                                          | 22.0%                                                                                                              | 137                                                                                    | 21.5%                                                                                                                              | 107                                                                                           | 17.8                                                                                          |
| \$50,000 - \$49,999<br>\$50,000 - \$74,999                                                                                                                       | 159                                                                                          | 22.6%                                                                                                              | 160                                                                                    | 25.2%                                                                                                                              | 176                                                                                           | 29.3                                                                                          |
| \$75,000 - \$74,555                                                                                                                                              | 42                                                                                           | 6.0%                                                                                                               | 52                                                                                     | 8.2%                                                                                                                               | 57                                                                                            | 9.5                                                                                           |
|                                                                                                                                                                  | 24                                                                                           |                                                                                                                    | 33                                                                                     |                                                                                                                                    | 49                                                                                            |                                                                                               |
| \$100,000 - \$149,999                                                                                                                                            |                                                                                              | 3.4%<br>0.4%                                                                                                       |                                                                                        | 5.2%<br>1.3%                                                                                                                       |                                                                                               | 8.2<br>1.8                                                                                    |
| \$150,000 - \$199,999                                                                                                                                            | 3                                                                                            |                                                                                                                    | 8                                                                                      |                                                                                                                                    | 11                                                                                            |                                                                                               |
| \$200,000+                                                                                                                                                       | 5                                                                                            | 0.7%                                                                                                               | 4                                                                                      | 0.6%                                                                                                                               | 5                                                                                             | 0.8                                                                                           |
| Median Household Income                                                                                                                                          | \$38,045                                                                                     |                                                                                                                    | \$44,012                                                                               |                                                                                                                                    | \$49,681                                                                                      |                                                                                               |
| Average Household Income                                                                                                                                         | \$43,826                                                                                     |                                                                                                                    | \$49,850                                                                               |                                                                                                                                    | \$55,077                                                                                      |                                                                                               |
| Per Capita Income                                                                                                                                                | \$17,810                                                                                     |                                                                                                                    | \$20,745                                                                               |                                                                                                                                    | \$23,042                                                                                      |                                                                                               |
|                                                                                                                                                                  |                                                                                              | 00                                                                                                                 |                                                                                        | 10                                                                                                                                 |                                                                                               | 15                                                                                            |
| Population by Age                                                                                                                                                | Number                                                                                       | Percent                                                                                                            | Number                                                                                 | Percent                                                                                                                            | Number                                                                                        | Perce                                                                                         |
| 0 - 4                                                                                                                                                            | 103                                                                                          | 5.6%                                                                                                               | 83                                                                                     | 5.1%                                                                                                                               | 74                                                                                            | 4.8                                                                                           |
| 5 - 9                                                                                                                                                            | 103                                                                                          | 5.6%                                                                                                               | 94                                                                                     | 5.8%                                                                                                                               | 80                                                                                            | 5.2                                                                                           |
| 10 - 14                                                                                                                                                          | 144                                                                                          | 7.8%                                                                                                               | 102                                                                                    | 6.3%                                                                                                                               | 98                                                                                            | <i>c</i> 1                                                                                    |
| 15 - 19                                                                                                                                                          |                                                                                              |                                                                                                                    | 102                                                                                    |                                                                                                                                    |                                                                                               | 0.4                                                                                           |
| 15 - 19                                                                                                                                                          | 144                                                                                          | 7.8%                                                                                                               | 89                                                                                     | 5.5%                                                                                                                               | 94                                                                                            |                                                                                               |
| 15 - 19<br>20 - 24                                                                                                                                               | 144<br>72                                                                                    |                                                                                                                    |                                                                                        | 5.5%                                                                                                                               |                                                                                               | 6.1                                                                                           |
|                                                                                                                                                                  | 72                                                                                           | 3.9%                                                                                                               | 89<br>82                                                                               | 5.5%<br>5.1%                                                                                                                       | 94<br>62                                                                                      | 6.1<br>4.0                                                                                    |
| 20 - 24<br>25 - 34                                                                                                                                               | 72<br>155                                                                                    | 3.9%<br>8.4%                                                                                                       | 89<br>82<br>177                                                                        | 5.5%<br>5.1%<br>10.9%                                                                                                              | 94<br>62<br>175                                                                               | 6.1<br>4.0<br>11.4                                                                            |
| 20 - 24<br>25 - 34<br>35 - 44                                                                                                                                    | 72<br>155<br>291                                                                             | 3.9%<br>8.4%<br>15.7%                                                                                              | 89<br>82<br>177<br>153                                                                 | 5.5%<br>5.1%<br>10.9%<br>9.4%                                                                                                      | 94<br>62<br>175<br>142                                                                        | 6.1<br>4.0<br>11.4<br>9.3                                                                     |
| 20 - 24<br>25 - 34<br>35 - 44<br>45 - 54                                                                                                                         | 72<br>155<br>291<br>227                                                                      | 3.9%<br>8.4%<br>15.7%<br>12.2%                                                                                     | 89<br>82<br>177<br>153<br>266                                                          | 5.5%<br>5.1%<br>10.9%<br>9.4%<br>16.4%                                                                                             | 94<br>62<br>175<br>142<br>192                                                                 | 6.1<br>4.0<br>11.4<br>9.3<br>12.5                                                             |
| 20 - 24<br>25 - 34<br>35 - 44<br>45 - 54<br>55 - 64                                                                                                              | 72<br>155<br>291<br>227<br>169                                                               | 3.9%<br>8.4%<br>15.7%<br>12.2%<br>9.1%                                                                             | 89<br>82<br>177<br>153<br>266<br>211                                                   | 5.5%<br>5.1%<br>10.9%<br>9.4%<br>16.4%<br>13.0%                                                                                    | 94<br>62<br>175<br>142<br>192<br>268                                                          | 6.1<br>4.0<br>11.4<br>9.3<br>12.5<br>17.5                                                     |
| 20 - 24<br>25 - 34<br>35 - 44<br>45 - 54<br>55 - 64<br>65 - 74                                                                                                   | 72<br>155<br>291<br>227<br>169<br>215                                                        | 3.9%<br>8.4%<br>15.7%<br>12.2%<br>9.1%<br>11.6%                                                                    | 89<br>82<br>177<br>153<br>266<br>211                                                   | 5.5%<br>5.1%<br>10.9%<br>9.4%<br>16.4%<br>13.0%<br>8.4%                                                                            | 94<br>62<br>175<br>142<br>192<br>268<br>139                                                   | 6.1<br>4.0<br>11.4<br>9.3<br>12.5<br>17.5<br>9.1                                              |
| 20 - 24<br>25 - 34<br>35 - 44<br>45 - 54<br>55 - 64<br>65 - 74<br>75 - 84                                                                                        | 72<br>155<br>291<br>227<br>169<br>215<br>150                                                 | 3.9%<br>8.4%<br>15.7%<br>12.2%<br>9.1%<br>11.6%<br>8.1%                                                            | 89<br>82<br>177<br>153<br>266<br>211<br>137<br>143                                     | 5.5%<br>5.1%<br>10.9%<br>9.4%<br>16.4%<br>13.0%<br>8.4%<br>8.8%                                                                    | 94<br>62<br>175<br>142<br>192<br>268<br>139<br>120                                            | 6.1<br>4.0<br>11.4<br>9.3<br>12.5<br>17.5<br>9.1<br>7.8                                       |
| 20 - 24<br>25 - 34<br>35 - 44<br>45 - 54<br>55 - 64<br>65 - 74                                                                                                   | 72<br>155<br>291<br>227<br>169<br>215<br>150<br>81                                           | 3.9%<br>8.4%<br>15.7%<br>12.2%<br>9.1%<br>11.6%<br>8.1%<br>4.4%                                                    | 89<br>82<br>177<br>153<br>266<br>211<br>137<br>143<br>86                               | 5.5%<br>5.1%<br>10.9%<br>9.4%<br>16.4%<br>13.0%<br>8.4%<br>8.8%<br>5.3%                                                            | 94<br>62<br>175<br>142<br>192<br>268<br>139<br>120                                            | 6.1<br>4.0<br>11.4<br>9.3<br>12.5<br>17.5<br>9.1<br>7.8<br>5.8                                |
| 20 - 24<br>25 - 34<br>35 - 44<br>45 - 54<br>55 - 64<br>65 - 74<br>75 - 84<br>85+                                                                                 | 72<br>155<br>291<br>227<br>169<br>215<br>150<br>81                                           | 3.9%<br>8.4%<br>15.7%<br>12.2%<br>9.1%<br>11.6%<br>8.1%<br>4.4%                                                    | 89<br>82<br>177<br>153<br>266<br>211<br>137<br>143<br>86                               | 5.5%<br>5.1%<br>10.9%<br>9.4%<br>16.4%<br>13.0%<br>8.4%<br>8.8%<br>5.3%                                                            | 94<br>62<br>175<br>142<br>192<br>268<br>139<br>120<br>89                                      | 6.1<br>4.0<br>11.4<br>9.3<br>12.5<br>17.5<br>9.1<br>7.8<br>5.8                                |
| 20 - 24<br>25 - 34<br>35 - 44<br>45 - 54<br>55 - 64<br>65 - 74<br>75 - 84<br>85+<br>Race and Ethnicity                                                           | 72<br>155<br>291<br>227<br>169<br>215<br>150<br>81<br><b>20</b><br>Number                    | 3.9%<br>8.4%<br>15.7%<br>12.2%<br>9.1%<br>11.6%<br>8.1%<br>4.4%                                                    | 89<br>82<br>177<br>153<br>266<br>211<br>137<br>143<br>86<br>20<br>Number               | 5.5%<br>5.1%<br>10.9%<br>9.4%<br>16.4%<br>13.0%<br>8.4%<br>8.8%<br>5.3%                                                            | 94<br>62<br>175<br>142<br>192<br>268<br>139<br>120<br>89<br>20<br>Number                      | 6.1<br>4.0<br>11.4<br>9.3<br>12.5<br>17.5<br>9.1<br>7.8<br>5.8                                |
| 20 - 24<br>25 - 34<br>35 - 44<br>45 - 54<br>55 - 64<br>65 - 74<br>75 - 84<br>85+<br>Race and Ethnicity<br>White Alone                                            | 72<br>155<br>291<br>227<br>169<br>215<br>150<br>81<br>20<br>Number<br>1,828                  | 3.9%<br>8.4%<br>15.7%<br>12.2%<br>9.1%<br>11.6%<br>8.1%<br>4.4%                                                    | 89<br>82<br>177<br>153<br>266<br>211<br>137<br>143<br>86<br>20<br>Number<br>1,594      | 5.5%<br>5.1%<br>10.9%<br>9.4%<br>16.4%<br>13.0%<br>8.4%<br>8.8%<br>5.3%<br>110<br>Percent<br>98.1%                                 | 94<br>62<br>175<br>142<br>192<br>268<br>139<br>120<br>89<br>20<br>Number<br>1,501             | 6.1<br>4.0<br>11.4<br>9.3<br>12.5<br>17.5<br>9.1<br>7.8<br>5.8<br>Perce<br>98.0               |
| 20 - 24<br>25 - 34<br>35 - 44<br>45 - 54<br>55 - 64<br>65 - 74<br>75 - 84<br>85+<br>Race and Ethnicity<br>White Alone<br>Black Alone                             | 72<br>155<br>291<br>227<br>169<br>215<br>150<br>81<br>20<br>Number<br>1,828                  | 3.9%<br>8.4%<br>15.7%<br>12.2%<br>9.1%<br>11.6%<br>8.1%<br>4.4%<br>100<br>Percent<br>98.7%<br>0.1%                 | 89<br>82<br>177<br>153<br>266<br>211<br>137<br>143<br>86<br>Number<br>1,594<br>2       | 5.5%<br>5.1%<br>10.9%<br>9.4%<br>16.4%<br>13.0%<br>8.4%<br>8.8%<br>5.3%<br>110<br>Percent<br>98.1%<br>0.1%                         | 94<br>62<br>175<br>142<br>192<br>268<br>139<br>120<br>89<br>20<br>Number<br>1,501<br>2        | 6.1<br>4.0<br>11.4<br>9.3<br>12.5<br>17.5<br>9.1<br>7.8<br>5.8<br>115<br>Perce<br>98.0<br>0.1 |
| 20 - 24 25 - 34 35 - 44 45 - 54 55 - 64 65 - 74 75 - 84 85+  Race and Ethnicity  White Alone Black Alone American Indian Alone                                   | 72<br>155<br>291<br>227<br>169<br>215<br>150<br>81<br>20<br>Number<br>1,828<br>2             | 3.9%<br>8.4%<br>15.7%<br>12.2%<br>9.1%<br>11.6%<br>8.1%<br>4.4%<br>100<br>Percent<br>98.7%<br>0.1%                 | 89<br>82<br>177<br>153<br>266<br>211<br>137<br>143<br>86<br>Number<br>1,594<br>2       | 5.5%<br>5.1%<br>10.9%<br>9.4%<br>16.4%<br>13.0%<br>8.4%<br>8.8%<br>5.3%<br>910<br>Percent<br>98.1%<br>0.1%                         | 94<br>62<br>175<br>142<br>192<br>268<br>139<br>120<br>89<br>20<br>Number<br>1,501<br>2        | 6.1<br>4.0<br>11.4<br>9.3<br>12.5<br>17.5<br>9.1<br>7.8<br>5.8<br>98.0<br>0.1<br>0.1          |
| 20 - 24 25 - 34 35 - 44 45 - 54 55 - 64 65 - 74 75 - 84 85+  Race and Ethnicity White Alone Black Alone American Indian Alone Asian Alone                        | 72<br>155<br>291<br>227<br>169<br>215<br>150<br>81<br><b>20</b><br>Number<br>1,828<br>2      | 3.9%<br>8.4%<br>15.7%<br>12.2%<br>9.1%<br>11.6%<br>8.1%<br>4.4%<br>100<br>Percent<br>98.7%<br>0.1%<br>0.1%<br>0.2% | 89<br>82<br>177<br>153<br>266<br>211<br>137<br>143<br>86<br>20<br>Number<br>1,594<br>2 | 5.5%<br>5.1%<br>10.9%<br>9.4%<br>16.4%<br>13.0%<br>8.4%<br>8.8%<br>5.3%<br>110<br>Percent<br>98.1%<br>0.1%<br>0.1%<br>0.1%<br>0.3% | 94<br>62<br>175<br>142<br>192<br>268<br>139<br>120<br>89<br><b>20</b><br>Number<br>1,501<br>2 | 6.1<br>4.0<br>11.4<br>9.3<br>12.5<br>17.5<br>9.1<br>7.8<br>5.8<br>98.0<br>0.1<br>0.1<br>0.3   |
| 20 - 24 25 - 34 35 - 44 45 - 54 55 - 64 65 - 74 75 - 84 85+  Race and Ethnicity White Alone Black Alone American Indian Alone Asian Alone Pacific Islander Alone | 72<br>155<br>291<br>227<br>169<br>215<br>150<br>81<br><b>20</b><br>Number<br>1,828<br>2<br>1 | 3.9% 8.4% 15.7% 12.2% 9.1% 11.6% 8.1% 4.4%  000  Percent 98.7% 0.1% 0.1% 0.2% 0.0%                                 | 89<br>82<br>177<br>153<br>266<br>211<br>137<br>143<br>86<br>20<br>Number<br>1,594<br>2 | 5.5% 5.1% 10.9% 9.4% 16.4% 13.0% 8.4% 8.8% 5.3%  Percent 98.1% 0.1% 0.1% 0.3% 0.0%                                                 | 94<br>62<br>175<br>142<br>192<br>268<br>139<br>120<br>89<br>20<br>Number<br>1,501<br>2<br>1   | Perce<br>98.0<br>0.1<br>0.1<br>0.3<br>0.0                                                     |
| 20 - 24 25 - 34 35 - 44 45 - 54 55 - 64 65 - 74 75 - 84 85+  Race and Ethnicity White Alone Black Alone American Indian Alone Asian Alone                        | 72<br>155<br>291<br>227<br>169<br>215<br>150<br>81<br><b>20</b><br>Number<br>1,828<br>2      | 3.9%<br>8.4%<br>15.7%<br>12.2%<br>9.1%<br>11.6%<br>8.1%<br>4.4%<br>100<br>Percent<br>98.7%<br>0.1%<br>0.1%<br>0.2% | 89<br>82<br>177<br>153<br>266<br>211<br>137<br>143<br>86<br>20<br>Number<br>1,594<br>2 | 5.5%<br>5.1%<br>10.9%<br>9.4%<br>16.4%<br>13.0%<br>8.4%<br>8.8%<br>5.3%<br>110<br>Percent<br>98.1%<br>0.1%<br>0.1%<br>0.1%<br>0.3% | 94<br>62<br>175<br>142<br>192<br>268<br>139<br>120<br>89<br><b>20</b><br>Number<br>1,501<br>2 | 6.1<br>4.0<br>11.4<br>9.3<br>12.5<br>17.5<br>9.1<br>7.8<br>5.8<br>98.0<br>0.1<br>0.1<br>0.3   |