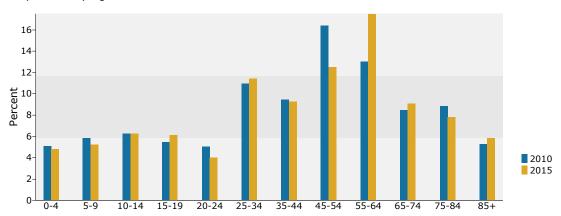

## Population by Age

Demographic and Income Profile 500-508 Myrtle St, Aurelia, IA 51005 Ring: 5 miles radius

Latitude: 42.715939 Longitude: -95.435448

| Summary                                                                                                                                                          |                                                                                              | 2000                                                                                                               |                                                                                        | 2010                                                                                                                               |                                                                                               | 201                                                                                           |
|------------------------------------------------------------------------------------------------------------------------------------------------------------------|----------------------------------------------------------------------------------------------|--------------------------------------------------------------------------------------------------------------------|----------------------------------------------------------------------------------------|------------------------------------------------------------------------------------------------------------------------------------|-----------------------------------------------------------------------------------------------|-----------------------------------------------------------------------------------------------|
| Population                                                                                                                                                       |                                                                                              | 1,853                                                                                                              |                                                                                        | 1,624                                                                                                                              |                                                                                               | 1,53                                                                                          |
| Households                                                                                                                                                       |                                                                                              | 714                                                                                                                |                                                                                        | 635                                                                                                                                |                                                                                               | 60                                                                                            |
| Families                                                                                                                                                         |                                                                                              | 509                                                                                                                |                                                                                        | 446                                                                                                                                |                                                                                               | 41                                                                                            |
| Average Household Size                                                                                                                                           |                                                                                              | 2.49                                                                                                               |                                                                                        | 2.46                                                                                                                               |                                                                                               | 2.4                                                                                           |
| Owner Occupied Housing Units                                                                                                                                     |                                                                                              | 571                                                                                                                |                                                                                        | 505                                                                                                                                |                                                                                               | 47                                                                                            |
| Renter Occupied Housing Units                                                                                                                                    |                                                                                              | 143                                                                                                                |                                                                                        | 130                                                                                                                                |                                                                                               | 12                                                                                            |
| Median Age                                                                                                                                                       |                                                                                              | 42.4                                                                                                               |                                                                                        | 46.3                                                                                                                               |                                                                                               | 47                                                                                            |
| Trends: 2010 - 2015 Annual Rate                                                                                                                                  |                                                                                              | Area                                                                                                               |                                                                                        | State                                                                                                                              |                                                                                               | Nation                                                                                        |
| Population                                                                                                                                                       |                                                                                              | -1.17%                                                                                                             |                                                                                        | 0.47%                                                                                                                              |                                                                                               | 0.76                                                                                          |
| Households                                                                                                                                                       |                                                                                              | -1.13%                                                                                                             |                                                                                        | 0.56%                                                                                                                              |                                                                                               | 0.78                                                                                          |
| Families                                                                                                                                                         |                                                                                              | -1.29%                                                                                                             |                                                                                        | 0.35%                                                                                                                              |                                                                                               | 0.64                                                                                          |
| Owner HHs                                                                                                                                                        |                                                                                              | -1.13%                                                                                                             |                                                                                        | 0.56%                                                                                                                              |                                                                                               | 0.82                                                                                          |
| Median Household Income                                                                                                                                          |                                                                                              | 2.45%                                                                                                              |                                                                                        | 2.56%                                                                                                                              |                                                                                               | 2.36                                                                                          |
|                                                                                                                                                                  | 20                                                                                           | 00                                                                                                                 | 2.30%                                                                                  |                                                                                                                                    | 2015                                                                                          |                                                                                               |
| Households by Income                                                                                                                                             | Number                                                                                       | Percent                                                                                                            | Number                                                                                 | Percent                                                                                                                            | Number                                                                                        | Percei                                                                                        |
| <\$15,000                                                                                                                                                        | 97                                                                                           | 13.8%                                                                                                              | 65                                                                                     | 10.2%                                                                                                                              | 59                                                                                            | 9.89                                                                                          |
| \$15,000 - \$24,999                                                                                                                                              | 114                                                                                          | 16.2%                                                                                                              | 82                                                                                     | 12.9%                                                                                                                              | 66                                                                                            | 11.0                                                                                          |
| \$25,000 - \$34,999                                                                                                                                              | 105                                                                                          | 14.9%                                                                                                              | 95                                                                                     | 14.9%                                                                                                                              | 71                                                                                            | 11.8                                                                                          |
| \$35,000 - \$34,999                                                                                                                                              | 155                                                                                          | 22.0%                                                                                                              | 137                                                                                    | 21.5%                                                                                                                              | 107                                                                                           | 17.8                                                                                          |
| \$50,000 - \$49,999<br>\$50,000 - \$74,999                                                                                                                       | 159                                                                                          | 22.6%                                                                                                              | 160                                                                                    | 25.2%                                                                                                                              | 176                                                                                           | 29.3                                                                                          |
| \$75,000 - \$74,555                                                                                                                                              | 42                                                                                           | 6.0%                                                                                                               | 52                                                                                     | 8.2%                                                                                                                               | 57                                                                                            | 9.5                                                                                           |
|                                                                                                                                                                  | 24                                                                                           |                                                                                                                    | 33                                                                                     |                                                                                                                                    | 49                                                                                            |                                                                                               |
| \$100,000 - \$149,999                                                                                                                                            |                                                                                              | 3.4%<br>0.4%                                                                                                       |                                                                                        | 5.2%<br>1.3%                                                                                                                       |                                                                                               | 8.2<br>1.8                                                                                    |
| \$150,000 - \$199,999                                                                                                                                            | 3                                                                                            |                                                                                                                    | 8                                                                                      |                                                                                                                                    | 11                                                                                            |                                                                                               |
| \$200,000+                                                                                                                                                       | 5                                                                                            | 0.7%                                                                                                               | 4                                                                                      | 0.6%                                                                                                                               | 5                                                                                             | 0.8                                                                                           |
| Median Household Income                                                                                                                                          | \$38,045                                                                                     |                                                                                                                    | \$44,012                                                                               |                                                                                                                                    | \$49,681                                                                                      |                                                                                               |
| Average Household Income                                                                                                                                         | \$43,826                                                                                     |                                                                                                                    | \$49,850                                                                               |                                                                                                                                    | \$55,077                                                                                      |                                                                                               |
| Per Capita Income                                                                                                                                                | \$17,810                                                                                     |                                                                                                                    | \$20,745                                                                               |                                                                                                                                    | \$23,042                                                                                      |                                                                                               |
|                                                                                                                                                                  |                                                                                              | 00                                                                                                                 |                                                                                        | 10                                                                                                                                 |                                                                                               | 15                                                                                            |
| Population by Age                                                                                                                                                | Number                                                                                       | Percent                                                                                                            | Number                                                                                 | Percent                                                                                                                            | Number                                                                                        | Perce                                                                                         |
| 0 - 4                                                                                                                                                            | 103                                                                                          | 5.6%                                                                                                               | 83                                                                                     | 5.1%                                                                                                                               | 74                                                                                            | 4.8                                                                                           |
| 5 - 9                                                                                                                                                            | 103                                                                                          | 5.6%                                                                                                               | 94                                                                                     | 5.8%                                                                                                                               | 80                                                                                            | 5.2                                                                                           |
| 10 - 14                                                                                                                                                          | 144                                                                                          | 7.8%                                                                                                               | 102                                                                                    | 6.3%                                                                                                                               | 98                                                                                            | <i>c</i> 1                                                                                    |
| 15 - 19                                                                                                                                                          |                                                                                              |                                                                                                                    | 102                                                                                    |                                                                                                                                    |                                                                                               | 0.4                                                                                           |
| 15 - 19                                                                                                                                                          | 144                                                                                          | 7.8%                                                                                                               | 89                                                                                     | 5.5%                                                                                                                               | 94                                                                                            |                                                                                               |
| 15 - 19<br>20 - 24                                                                                                                                               | 144<br>72                                                                                    |                                                                                                                    |                                                                                        | 5.5%                                                                                                                               |                                                                                               | 6.1                                                                                           |
|                                                                                                                                                                  | 72                                                                                           | 3.9%                                                                                                               | 89<br>82                                                                               | 5.5%<br>5.1%                                                                                                                       | 94<br>62                                                                                      | 6.1<br>4.0                                                                                    |
| 20 - 24<br>25 - 34                                                                                                                                               | 72<br>155                                                                                    | 3.9%<br>8.4%                                                                                                       | 89<br>82<br>177                                                                        | 5.5%<br>5.1%<br>10.9%                                                                                                              | 94<br>62<br>175                                                                               | 6.1<br>4.0<br>11.4                                                                            |
| 20 - 24<br>25 - 34<br>35 - 44                                                                                                                                    | 72<br>155<br>291                                                                             | 3.9%<br>8.4%<br>15.7%                                                                                              | 89<br>82<br>177<br>153                                                                 | 5.5%<br>5.1%<br>10.9%<br>9.4%                                                                                                      | 94<br>62<br>175<br>142                                                                        | 6.1<br>4.0<br>11.4<br>9.3                                                                     |
| 20 - 24<br>25 - 34<br>35 - 44<br>45 - 54                                                                                                                         | 72<br>155<br>291<br>227                                                                      | 3.9%<br>8.4%<br>15.7%<br>12.2%                                                                                     | 89<br>82<br>177<br>153<br>266                                                          | 5.5%<br>5.1%<br>10.9%<br>9.4%<br>16.4%                                                                                             | 94<br>62<br>175<br>142<br>192                                                                 | 6.1<br>4.0<br>11.4<br>9.3<br>12.5                                                             |
| 20 - 24<br>25 - 34<br>35 - 44<br>45 - 54<br>55 - 64                                                                                                              | 72<br>155<br>291<br>227<br>169                                                               | 3.9%<br>8.4%<br>15.7%<br>12.2%<br>9.1%                                                                             | 89<br>82<br>177<br>153<br>266<br>211                                                   | 5.5%<br>5.1%<br>10.9%<br>9.4%<br>16.4%<br>13.0%                                                                                    | 94<br>62<br>175<br>142<br>192<br>268                                                          | 6.1<br>4.0<br>11.4<br>9.3<br>12.5<br>17.5                                                     |
| 20 - 24<br>25 - 34<br>35 - 44<br>45 - 54<br>55 - 64<br>65 - 74                                                                                                   | 72<br>155<br>291<br>227<br>169<br>215                                                        | 3.9%<br>8.4%<br>15.7%<br>12.2%<br>9.1%<br>11.6%                                                                    | 89<br>82<br>177<br>153<br>266<br>211                                                   | 5.5%<br>5.1%<br>10.9%<br>9.4%<br>16.4%<br>13.0%<br>8.4%                                                                            | 94<br>62<br>175<br>142<br>192<br>268<br>139                                                   | 6.1<br>4.0<br>11.4<br>9.3<br>12.5<br>17.5<br>9.1                                              |
| 20 - 24<br>25 - 34<br>35 - 44<br>45 - 54<br>55 - 64<br>65 - 74<br>75 - 84                                                                                        | 72<br>155<br>291<br>227<br>169<br>215<br>150                                                 | 3.9%<br>8.4%<br>15.7%<br>12.2%<br>9.1%<br>11.6%<br>8.1%                                                            | 89<br>82<br>177<br>153<br>266<br>211<br>137<br>143                                     | 5.5%<br>5.1%<br>10.9%<br>9.4%<br>16.4%<br>13.0%<br>8.4%<br>8.8%                                                                    | 94<br>62<br>175<br>142<br>192<br>268<br>139<br>120                                            | 6.1<br>4.0<br>11.4<br>9.3<br>12.5<br>17.5<br>9.1<br>7.8                                       |
| 20 - 24<br>25 - 34<br>35 - 44<br>45 - 54<br>55 - 64<br>65 - 74                                                                                                   | 72<br>155<br>291<br>227<br>169<br>215<br>150<br>81                                           | 3.9%<br>8.4%<br>15.7%<br>12.2%<br>9.1%<br>11.6%<br>8.1%<br>4.4%                                                    | 89<br>82<br>177<br>153<br>266<br>211<br>137<br>143<br>86                               | 5.5%<br>5.1%<br>10.9%<br>9.4%<br>16.4%<br>13.0%<br>8.4%<br>8.8%<br>5.3%                                                            | 94<br>62<br>175<br>142<br>192<br>268<br>139<br>120                                            | 6.1<br>4.0<br>11.4<br>9.3<br>12.5<br>17.5<br>9.1<br>7.8<br>5.8                                |
| 20 - 24<br>25 - 34<br>35 - 44<br>45 - 54<br>55 - 64<br>65 - 74<br>75 - 84<br>85+                                                                                 | 72<br>155<br>291<br>227<br>169<br>215<br>150<br>81                                           | 3.9%<br>8.4%<br>15.7%<br>12.2%<br>9.1%<br>11.6%<br>8.1%<br>4.4%                                                    | 89<br>82<br>177<br>153<br>266<br>211<br>137<br>143<br>86                               | 5.5%<br>5.1%<br>10.9%<br>9.4%<br>16.4%<br>13.0%<br>8.4%<br>8.8%<br>5.3%                                                            | 94<br>62<br>175<br>142<br>192<br>268<br>139<br>120<br>89                                      | 6.1<br>4.0<br>11.4<br>9.3<br>12.5<br>17.5<br>9.1<br>7.8<br>5.8                                |
| 20 - 24<br>25 - 34<br>35 - 44<br>45 - 54<br>55 - 64<br>65 - 74<br>75 - 84<br>85+<br>Race and Ethnicity                                                           | 72<br>155<br>291<br>227<br>169<br>215<br>150<br>81<br><b>20</b><br>Number                    | 3.9%<br>8.4%<br>15.7%<br>12.2%<br>9.1%<br>11.6%<br>8.1%<br>4.4%                                                    | 89<br>82<br>177<br>153<br>266<br>211<br>137<br>143<br>86<br>20<br>Number               | 5.5%<br>5.1%<br>10.9%<br>9.4%<br>16.4%<br>13.0%<br>8.4%<br>8.8%<br>5.3%                                                            | 94<br>62<br>175<br>142<br>192<br>268<br>139<br>120<br>89<br>20<br>Number                      | 6.1<br>4.0<br>11.4<br>9.3<br>12.5<br>17.5<br>9.1<br>7.8<br>5.8                                |
| 20 - 24<br>25 - 34<br>35 - 44<br>45 - 54<br>55 - 64<br>65 - 74<br>75 - 84<br>85+<br>Race and Ethnicity<br>White Alone                                            | 72<br>155<br>291<br>227<br>169<br>215<br>150<br>81<br>20<br>Number<br>1,828                  | 3.9%<br>8.4%<br>15.7%<br>12.2%<br>9.1%<br>11.6%<br>8.1%<br>4.4%                                                    | 89<br>82<br>177<br>153<br>266<br>211<br>137<br>143<br>86<br>20<br>Number<br>1,594      | 5.5%<br>5.1%<br>10.9%<br>9.4%<br>16.4%<br>13.0%<br>8.4%<br>8.8%<br>5.3%<br>110<br>Percent<br>98.1%                                 | 94<br>62<br>175<br>142<br>192<br>268<br>139<br>120<br>89<br>20<br>Number<br>1,501             | 6.1<br>4.0<br>11.4<br>9.3<br>12.5<br>17.5<br>9.1<br>7.8<br>5.8<br>Perce<br>98.0               |
| 20 - 24<br>25 - 34<br>35 - 44<br>45 - 54<br>55 - 64<br>65 - 74<br>75 - 84<br>85+<br>Race and Ethnicity<br>White Alone<br>Black Alone                             | 72<br>155<br>291<br>227<br>169<br>215<br>150<br>81<br>20<br>Number<br>1,828                  | 3.9%<br>8.4%<br>15.7%<br>12.2%<br>9.1%<br>11.6%<br>8.1%<br>4.4%<br>100<br>Percent<br>98.7%<br>0.1%                 | 89<br>82<br>177<br>153<br>266<br>211<br>137<br>143<br>86<br>Number<br>1,594<br>2       | 5.5%<br>5.1%<br>10.9%<br>9.4%<br>16.4%<br>13.0%<br>8.4%<br>8.8%<br>5.3%<br>110<br>Percent<br>98.1%<br>0.1%                         | 94<br>62<br>175<br>142<br>192<br>268<br>139<br>120<br>89<br>20<br>Number<br>1,501<br>2        | 6.1<br>4.0<br>11.4<br>9.3<br>12.5<br>17.5<br>9.1<br>7.8<br>5.8<br>115<br>Perce<br>98.0<br>0.1 |
| 20 - 24 25 - 34 35 - 44 45 - 54 55 - 64 65 - 74 75 - 84 85+  Race and Ethnicity  White Alone Black Alone American Indian Alone                                   | 72<br>155<br>291<br>227<br>169<br>215<br>150<br>81<br>20<br>Number<br>1,828<br>2             | 3.9%<br>8.4%<br>15.7%<br>12.2%<br>9.1%<br>11.6%<br>8.1%<br>4.4%<br>100<br>Percent<br>98.7%<br>0.1%                 | 89<br>82<br>177<br>153<br>266<br>211<br>137<br>143<br>86<br>Number<br>1,594<br>2       | 5.5%<br>5.1%<br>10.9%<br>9.4%<br>16.4%<br>13.0%<br>8.4%<br>8.8%<br>5.3%<br>910<br>Percent<br>98.1%<br>0.1%                         | 94<br>62<br>175<br>142<br>192<br>268<br>139<br>120<br>89<br>20<br>Number<br>1,501<br>2        | 6.1<br>4.0<br>11.4<br>9.3<br>12.5<br>17.5<br>9.1<br>7.8<br>5.8<br>98.0<br>0.1<br>0.1          |
| 20 - 24 25 - 34 35 - 44 45 - 54 55 - 64 65 - 74 75 - 84 85+  Race and Ethnicity White Alone Black Alone American Indian Alone Asian Alone                        | 72<br>155<br>291<br>227<br>169<br>215<br>150<br>81<br><b>20</b><br>Number<br>1,828<br>2      | 3.9%<br>8.4%<br>15.7%<br>12.2%<br>9.1%<br>11.6%<br>8.1%<br>4.4%<br>100<br>Percent<br>98.7%<br>0.1%<br>0.1%<br>0.2% | 89<br>82<br>177<br>153<br>266<br>211<br>137<br>143<br>86<br>20<br>Number<br>1,594<br>2 | 5.5%<br>5.1%<br>10.9%<br>9.4%<br>16.4%<br>13.0%<br>8.4%<br>8.8%<br>5.3%<br>110<br>Percent<br>98.1%<br>0.1%<br>0.1%<br>0.1%<br>0.3% | 94<br>62<br>175<br>142<br>192<br>268<br>139<br>120<br>89<br><b>20</b><br>Number<br>1,501<br>2 | 6.1<br>4.0<br>11.4<br>9.3<br>12.5<br>17.5<br>9.1<br>7.8<br>5.8<br>98.0<br>0.1<br>0.1<br>0.3   |
| 20 - 24 25 - 34 35 - 44 45 - 54 55 - 64 65 - 74 75 - 84 85+  Race and Ethnicity White Alone Black Alone American Indian Alone Asian Alone Pacific Islander Alone | 72<br>155<br>291<br>227<br>169<br>215<br>150<br>81<br><b>20</b><br>Number<br>1,828<br>2<br>1 | 3.9% 8.4% 15.7% 12.2% 9.1% 11.6% 8.1% 4.4%  000  Percent 98.7% 0.1% 0.1% 0.2% 0.0%                                 | 89<br>82<br>177<br>153<br>266<br>211<br>137<br>143<br>86<br>20<br>Number<br>1,594<br>2 | 5.5% 5.1% 10.9% 9.4% 16.4% 13.0% 8.4% 8.8% 5.3%  Percent 98.1% 0.1% 0.1% 0.3% 0.0%                                                 | 94<br>62<br>175<br>142<br>192<br>268<br>139<br>120<br>89<br>20<br>Number<br>1,501<br>2<br>1   | Perce<br>98.0<br>0.1<br>0.1<br>0.3<br>0.0                                                     |
| 20 - 24 25 - 34 35 - 44 45 - 54 55 - 64 65 - 74 75 - 84 85+  Race and Ethnicity White Alone Black Alone American Indian Alone Asian Alone                        | 72<br>155<br>291<br>227<br>169<br>215<br>150<br>81<br><b>20</b><br>Number<br>1,828<br>2      | 3.9%<br>8.4%<br>15.7%<br>12.2%<br>9.1%<br>11.6%<br>8.1%<br>4.4%<br>100<br>Percent<br>98.7%<br>0.1%<br>0.1%<br>0.2% | 89<br>82<br>177<br>153<br>266<br>211<br>137<br>143<br>86<br>20<br>Number<br>1,594<br>2 | 5.5%<br>5.1%<br>10.9%<br>9.4%<br>16.4%<br>13.0%<br>8.4%<br>8.8%<br>5.3%<br>110<br>Percent<br>98.1%<br>0.1%<br>0.1%<br>0.1%<br>0.3% | 94<br>62<br>175<br>142<br>192<br>268<br>139<br>120<br>89<br><b>20</b><br>Number<br>1,501<br>2 | 6.1<br>4.0<br>11.4<br>9.3<br>12.5<br>17.5<br>9.1<br>7.8<br>5.8<br>98.0<br>0.1<br>0.1<br>0.3   |