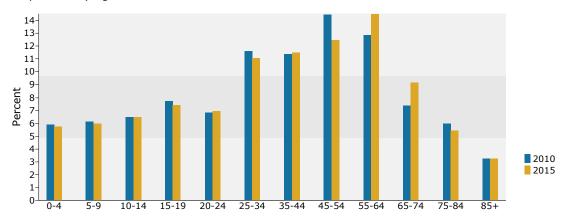

## Population by Age

Demographic and Income Profile 500-508 Myrtle St, Aurelia, IA 51005 Ring: 5 miles radius

Latitude: 42.715939 Longitude: -95.435448

| Summary                                                                                                                                                          |                                                                                              | 2000                                                                                                               |                                                                                        | 2010                                                                                                                               |                                                                                               | 201                                                                                           |
|------------------------------------------------------------------------------------------------------------------------------------------------------------------|----------------------------------------------------------------------------------------------|--------------------------------------------------------------------------------------------------------------------|----------------------------------------------------------------------------------------|------------------------------------------------------------------------------------------------------------------------------------|-----------------------------------------------------------------------------------------------|-----------------------------------------------------------------------------------------------|
| Population                                                                                                                                                       |                                                                                              | 1,853                                                                                                              |                                                                                        | 1,624                                                                                                                              |                                                                                               | 1,53                                                                                          |
| Households                                                                                                                                                       |                                                                                              | 714                                                                                                                |                                                                                        | 635                                                                                                                                |                                                                                               | 60                                                                                            |
| Families                                                                                                                                                         |                                                                                              | 509                                                                                                                |                                                                                        | 446                                                                                                                                |                                                                                               | 41                                                                                            |
| Average Household Size                                                                                                                                           |                                                                                              | 2.49                                                                                                               |                                                                                        | 2.46                                                                                                                               |                                                                                               | 2.4                                                                                           |
| Owner Occupied Housing Units                                                                                                                                     |                                                                                              | 571                                                                                                                |                                                                                        | 505                                                                                                                                |                                                                                               | 47                                                                                            |
| Renter Occupied Housing Units                                                                                                                                    |                                                                                              | 143                                                                                                                |                                                                                        | 130                                                                                                                                |                                                                                               | 12                                                                                            |
| Median Age                                                                                                                                                       |                                                                                              | 42.4                                                                                                               |                                                                                        | 46.3                                                                                                                               |                                                                                               | 47                                                                                            |
| Trends: 2010 - 2015 Annual Rate                                                                                                                                  |                                                                                              | Area                                                                                                               |                                                                                        | State                                                                                                                              |                                                                                               | Nation                                                                                        |
| Population                                                                                                                                                       |                                                                                              | -1.17%                                                                                                             |                                                                                        | 0.47%                                                                                                                              |                                                                                               | 0.76                                                                                          |
| Households                                                                                                                                                       |                                                                                              | -1.13%                                                                                                             |                                                                                        | 0.56%                                                                                                                              |                                                                                               | 0.78                                                                                          |
| Families                                                                                                                                                         |                                                                                              | -1.29%                                                                                                             |                                                                                        | 0.35%                                                                                                                              |                                                                                               | 0.64                                                                                          |
| Owner HHs                                                                                                                                                        |                                                                                              | -1.13%                                                                                                             |                                                                                        | 0.56%                                                                                                                              |                                                                                               | 0.82                                                                                          |
| Median Household Income                                                                                                                                          |                                                                                              | 2.45%                                                                                                              |                                                                                        | 2.56%                                                                                                                              |                                                                                               | 2.36                                                                                          |
|                                                                                                                                                                  | 20                                                                                           | 00                                                                                                                 | 2.30%                                                                                  |                                                                                                                                    | 2015                                                                                          |                                                                                               |
| Households by Income                                                                                                                                             | Number                                                                                       | Percent                                                                                                            | Number                                                                                 | Percent                                                                                                                            | Number                                                                                        | Percei                                                                                        |
| <\$15,000                                                                                                                                                        | 97                                                                                           | 13.8%                                                                                                              | 65                                                                                     | 10.2%                                                                                                                              | 59                                                                                            | 9.89                                                                                          |
| \$15,000 - \$24,999                                                                                                                                              | 114                                                                                          | 16.2%                                                                                                              | 82                                                                                     | 12.9%                                                                                                                              | 66                                                                                            | 11.0                                                                                          |
| \$25,000 - \$34,999                                                                                                                                              | 105                                                                                          | 14.9%                                                                                                              | 95                                                                                     | 14.9%                                                                                                                              | 71                                                                                            | 11.8                                                                                          |
| \$35,000 - \$34,999                                                                                                                                              | 155                                                                                          | 22.0%                                                                                                              | 137                                                                                    | 21.5%                                                                                                                              | 107                                                                                           | 17.8                                                                                          |
| \$50,000 - \$49,999<br>\$50,000 - \$74,999                                                                                                                       | 159                                                                                          | 22.6%                                                                                                              | 160                                                                                    | 25.2%                                                                                                                              | 176                                                                                           | 29.3                                                                                          |
| \$75,000 - \$74,555                                                                                                                                              | 42                                                                                           | 6.0%                                                                                                               | 52                                                                                     | 8.2%                                                                                                                               | 57                                                                                            | 9.5                                                                                           |
|                                                                                                                                                                  | 24                                                                                           |                                                                                                                    | 33                                                                                     |                                                                                                                                    | 49                                                                                            |                                                                                               |
| \$100,000 - \$149,999                                                                                                                                            |                                                                                              | 3.4%<br>0.4%                                                                                                       |                                                                                        | 5.2%<br>1.3%                                                                                                                       |                                                                                               | 8.2<br>1.8                                                                                    |
| \$150,000 - \$199,999                                                                                                                                            | 3                                                                                            |                                                                                                                    | 8                                                                                      |                                                                                                                                    | 11                                                                                            |                                                                                               |
| \$200,000+                                                                                                                                                       | 5                                                                                            | 0.7%                                                                                                               | 4                                                                                      | 0.6%                                                                                                                               | 5                                                                                             | 0.8                                                                                           |
| Median Household Income                                                                                                                                          | \$38,045                                                                                     |                                                                                                                    | \$44,012                                                                               |                                                                                                                                    | \$49,681                                                                                      |                                                                                               |
| Average Household Income                                                                                                                                         | \$43,826                                                                                     |                                                                                                                    | \$49,850                                                                               |                                                                                                                                    | \$55,077                                                                                      |                                                                                               |
| Per Capita Income                                                                                                                                                | \$17,810                                                                                     |                                                                                                                    | \$20,745                                                                               |                                                                                                                                    | \$23,042                                                                                      |                                                                                               |
|                                                                                                                                                                  |                                                                                              | 00                                                                                                                 |                                                                                        | 10                                                                                                                                 |                                                                                               | 15                                                                                            |
| Population by Age                                                                                                                                                | Number                                                                                       | Percent                                                                                                            | Number                                                                                 | Percent                                                                                                                            | Number                                                                                        | Perce                                                                                         |
| 0 - 4                                                                                                                                                            | 103                                                                                          | 5.6%                                                                                                               | 83                                                                                     | 5.1%                                                                                                                               | 74                                                                                            | 4.8                                                                                           |
| 5 - 9                                                                                                                                                            | 103                                                                                          | 5.6%                                                                                                               | 94                                                                                     | 5.8%                                                                                                                               | 80                                                                                            | 5.2                                                                                           |
| 10 - 14                                                                                                                                                          | 144                                                                                          | 7.8%                                                                                                               | 102                                                                                    | 6.3%                                                                                                                               | 98                                                                                            | <i>c</i> 1                                                                                    |
| 15 - 19                                                                                                                                                          |                                                                                              |                                                                                                                    | 102                                                                                    |                                                                                                                                    |                                                                                               | 0.4                                                                                           |
| 15 - 19                                                                                                                                                          | 144                                                                                          | 7.8%                                                                                                               | 89                                                                                     | 5.5%                                                                                                                               | 94                                                                                            |                                                                                               |
| 15 - 19<br>20 - 24                                                                                                                                               | 144<br>72                                                                                    |                                                                                                                    |                                                                                        | 5.5%                                                                                                                               |                                                                                               | 6.1                                                                                           |
|                                                                                                                                                                  | 72                                                                                           | 3.9%                                                                                                               | 89<br>82                                                                               | 5.5%<br>5.1%                                                                                                                       | 94<br>62                                                                                      | 6.1<br>4.0                                                                                    |
| 20 - 24<br>25 - 34                                                                                                                                               | 72<br>155                                                                                    | 3.9%<br>8.4%                                                                                                       | 89<br>82<br>177                                                                        | 5.5%<br>5.1%<br>10.9%                                                                                                              | 94<br>62<br>175                                                                               | 6.1<br>4.0<br>11.4                                                                            |
| 20 - 24<br>25 - 34<br>35 - 44                                                                                                                                    | 72<br>155<br>291                                                                             | 3.9%<br>8.4%<br>15.7%                                                                                              | 89<br>82<br>177<br>153                                                                 | 5.5%<br>5.1%<br>10.9%<br>9.4%                                                                                                      | 94<br>62<br>175<br>142                                                                        | 6.1<br>4.0<br>11.4<br>9.3                                                                     |
| 20 - 24<br>25 - 34<br>35 - 44<br>45 - 54                                                                                                                         | 72<br>155<br>291<br>227                                                                      | 3.9%<br>8.4%<br>15.7%<br>12.2%                                                                                     | 89<br>82<br>177<br>153<br>266                                                          | 5.5%<br>5.1%<br>10.9%<br>9.4%<br>16.4%                                                                                             | 94<br>62<br>175<br>142<br>192                                                                 | 6.1<br>4.0<br>11.4<br>9.3<br>12.5                                                             |
| 20 - 24<br>25 - 34<br>35 - 44<br>45 - 54<br>55 - 64                                                                                                              | 72<br>155<br>291<br>227<br>169                                                               | 3.9%<br>8.4%<br>15.7%<br>12.2%<br>9.1%                                                                             | 89<br>82<br>177<br>153<br>266<br>211                                                   | 5.5%<br>5.1%<br>10.9%<br>9.4%<br>16.4%<br>13.0%                                                                                    | 94<br>62<br>175<br>142<br>192<br>268                                                          | 6.1<br>4.0<br>11.4<br>9.3<br>12.5<br>17.5                                                     |
| 20 - 24<br>25 - 34<br>35 - 44<br>45 - 54<br>55 - 64<br>65 - 74                                                                                                   | 72<br>155<br>291<br>227<br>169<br>215                                                        | 3.9%<br>8.4%<br>15.7%<br>12.2%<br>9.1%<br>11.6%                                                                    | 89<br>82<br>177<br>153<br>266<br>211                                                   | 5.5%<br>5.1%<br>10.9%<br>9.4%<br>16.4%<br>13.0%<br>8.4%                                                                            | 94<br>62<br>175<br>142<br>192<br>268<br>139                                                   | 6.1<br>4.0<br>11.4<br>9.3<br>12.5<br>17.5<br>9.1                                              |
| 20 - 24<br>25 - 34<br>35 - 44<br>45 - 54<br>55 - 64<br>65 - 74<br>75 - 84                                                                                        | 72<br>155<br>291<br>227<br>169<br>215<br>150                                                 | 3.9%<br>8.4%<br>15.7%<br>12.2%<br>9.1%<br>11.6%<br>8.1%                                                            | 89<br>82<br>177<br>153<br>266<br>211<br>137<br>143                                     | 5.5%<br>5.1%<br>10.9%<br>9.4%<br>16.4%<br>13.0%<br>8.4%<br>8.8%                                                                    | 94<br>62<br>175<br>142<br>192<br>268<br>139<br>120                                            | 6.1<br>4.0<br>11.4<br>9.3<br>12.5<br>17.5<br>9.1<br>7.8                                       |
| 20 - 24<br>25 - 34<br>35 - 44<br>45 - 54<br>55 - 64<br>65 - 74                                                                                                   | 72<br>155<br>291<br>227<br>169<br>215<br>150<br>81                                           | 3.9%<br>8.4%<br>15.7%<br>12.2%<br>9.1%<br>11.6%<br>8.1%<br>4.4%                                                    | 89<br>82<br>177<br>153<br>266<br>211<br>137<br>143<br>86                               | 5.5%<br>5.1%<br>10.9%<br>9.4%<br>16.4%<br>13.0%<br>8.4%<br>8.8%<br>5.3%                                                            | 94<br>62<br>175<br>142<br>192<br>268<br>139<br>120                                            | 6.1<br>4.0<br>11.4<br>9.3<br>12.5<br>17.5<br>9.1<br>7.8<br>5.8                                |
| 20 - 24<br>25 - 34<br>35 - 44<br>45 - 54<br>55 - 64<br>65 - 74<br>75 - 84<br>85+                                                                                 | 72<br>155<br>291<br>227<br>169<br>215<br>150<br>81                                           | 3.9%<br>8.4%<br>15.7%<br>12.2%<br>9.1%<br>11.6%<br>8.1%<br>4.4%                                                    | 89<br>82<br>177<br>153<br>266<br>211<br>137<br>143<br>86                               | 5.5%<br>5.1%<br>10.9%<br>9.4%<br>16.4%<br>13.0%<br>8.4%<br>8.8%<br>5.3%                                                            | 94<br>62<br>175<br>142<br>192<br>268<br>139<br>120<br>89                                      | 6.1<br>4.0<br>11.4<br>9.3<br>12.5<br>17.5<br>9.1<br>7.8<br>5.8                                |
| 20 - 24<br>25 - 34<br>35 - 44<br>45 - 54<br>55 - 64<br>65 - 74<br>75 - 84<br>85+<br>Race and Ethnicity                                                           | 72<br>155<br>291<br>227<br>169<br>215<br>150<br>81<br><b>20</b><br>Number                    | 3.9%<br>8.4%<br>15.7%<br>12.2%<br>9.1%<br>11.6%<br>8.1%<br>4.4%                                                    | 89<br>82<br>177<br>153<br>266<br>211<br>137<br>143<br>86<br>20<br>Number               | 5.5%<br>5.1%<br>10.9%<br>9.4%<br>16.4%<br>13.0%<br>8.4%<br>8.8%<br>5.3%                                                            | 94<br>62<br>175<br>142<br>192<br>268<br>139<br>120<br>89<br>20<br>Number                      | 6.1<br>4.0<br>11.4<br>9.3<br>12.5<br>17.5<br>9.1<br>7.8<br>5.8                                |
| 20 - 24<br>25 - 34<br>35 - 44<br>45 - 54<br>55 - 64<br>65 - 74<br>75 - 84<br>85+<br>Race and Ethnicity<br>White Alone                                            | 72<br>155<br>291<br>227<br>169<br>215<br>150<br>81<br>20<br>Number<br>1,828                  | 3.9%<br>8.4%<br>15.7%<br>12.2%<br>9.1%<br>11.6%<br>8.1%<br>4.4%                                                    | 89<br>82<br>177<br>153<br>266<br>211<br>137<br>143<br>86<br>20<br>Number<br>1,594      | 5.5%<br>5.1%<br>10.9%<br>9.4%<br>16.4%<br>13.0%<br>8.4%<br>8.8%<br>5.3%<br>110<br>Percent<br>98.1%                                 | 94<br>62<br>175<br>142<br>192<br>268<br>139<br>120<br>89<br>20<br>Number<br>1,501             | 6.1<br>4.0<br>11.4<br>9.3<br>12.5<br>17.5<br>9.1<br>7.8<br>5.8<br>Perce<br>98.0               |
| 20 - 24<br>25 - 34<br>35 - 44<br>45 - 54<br>55 - 64<br>65 - 74<br>75 - 84<br>85+<br>Race and Ethnicity<br>White Alone<br>Black Alone                             | 72<br>155<br>291<br>227<br>169<br>215<br>150<br>81<br>20<br>Number<br>1,828                  | 3.9%<br>8.4%<br>15.7%<br>12.2%<br>9.1%<br>11.6%<br>8.1%<br>4.4%<br>100<br>Percent<br>98.7%<br>0.1%                 | 89<br>82<br>177<br>153<br>266<br>211<br>137<br>143<br>86<br>Number<br>1,594<br>2       | 5.5%<br>5.1%<br>10.9%<br>9.4%<br>16.4%<br>13.0%<br>8.4%<br>8.8%<br>5.3%<br>110<br>Percent<br>98.1%<br>0.1%                         | 94<br>62<br>175<br>142<br>192<br>268<br>139<br>120<br>89<br>20<br>Number<br>1,501<br>2        | 6.1<br>4.0<br>11.4<br>9.3<br>12.5<br>17.5<br>9.1<br>7.8<br>5.8<br>115<br>Perce<br>98.0<br>0.1 |
| 20 - 24 25 - 34 35 - 44 45 - 54 55 - 64 65 - 74 75 - 84 85+  Race and Ethnicity  White Alone Black Alone American Indian Alone                                   | 72<br>155<br>291<br>227<br>169<br>215<br>150<br>81<br>20<br>Number<br>1,828<br>2             | 3.9%<br>8.4%<br>15.7%<br>12.2%<br>9.1%<br>11.6%<br>8.1%<br>4.4%<br>100<br>Percent<br>98.7%<br>0.1%                 | 89<br>82<br>177<br>153<br>266<br>211<br>137<br>143<br>86<br>Number<br>1,594<br>2       | 5.5%<br>5.1%<br>10.9%<br>9.4%<br>16.4%<br>13.0%<br>8.4%<br>8.8%<br>5.3%<br>910<br>Percent<br>98.1%<br>0.1%                         | 94<br>62<br>175<br>142<br>192<br>268<br>139<br>120<br>89<br>20<br>Number<br>1,501<br>2        | 6.1<br>4.0<br>11.4<br>9.3<br>12.5<br>17.5<br>9.1<br>7.8<br>5.8<br>98.0<br>0.1<br>0.1          |
| 20 - 24 25 - 34 35 - 44 45 - 54 55 - 64 65 - 74 75 - 84 85+  Race and Ethnicity White Alone Black Alone American Indian Alone Asian Alone                        | 72<br>155<br>291<br>227<br>169<br>215<br>150<br>81<br><b>20</b><br>Number<br>1,828<br>2      | 3.9%<br>8.4%<br>15.7%<br>12.2%<br>9.1%<br>11.6%<br>8.1%<br>4.4%<br>100<br>Percent<br>98.7%<br>0.1%<br>0.1%<br>0.2% | 89<br>82<br>177<br>153<br>266<br>211<br>137<br>143<br>86<br>20<br>Number<br>1,594<br>2 | 5.5%<br>5.1%<br>10.9%<br>9.4%<br>16.4%<br>13.0%<br>8.4%<br>8.8%<br>5.3%<br>110<br>Percent<br>98.1%<br>0.1%<br>0.1%<br>0.1%<br>0.3% | 94<br>62<br>175<br>142<br>192<br>268<br>139<br>120<br>89<br><b>20</b><br>Number<br>1,501<br>2 | 6.1<br>4.0<br>11.4<br>9.3<br>12.5<br>17.5<br>9.1<br>7.8<br>5.8<br>98.0<br>0.1<br>0.1<br>0.3   |
| 20 - 24 25 - 34 35 - 44 45 - 54 55 - 64 65 - 74 75 - 84 85+  Race and Ethnicity White Alone Black Alone American Indian Alone Asian Alone Pacific Islander Alone | 72<br>155<br>291<br>227<br>169<br>215<br>150<br>81<br><b>20</b><br>Number<br>1,828<br>2<br>1 | 3.9% 8.4% 15.7% 12.2% 9.1% 11.6% 8.1% 4.4%  000  Percent 98.7% 0.1% 0.1% 0.2% 0.0%                                 | 89<br>82<br>177<br>153<br>266<br>211<br>137<br>143<br>86<br>20<br>Number<br>1,594<br>2 | 5.5% 5.1% 10.9% 9.4% 16.4% 13.0% 8.4% 8.8% 5.3%  Percent 98.1% 0.1% 0.1% 0.3% 0.0%                                                 | 94<br>62<br>175<br>142<br>192<br>268<br>139<br>120<br>89<br>20<br>Number<br>1,501<br>2<br>1   | Perce<br>98.0<br>0.1<br>0.1<br>0.3<br>0.0                                                     |
| 20 - 24 25 - 34 35 - 44 45 - 54 55 - 64 65 - 74 75 - 84 85+  Race and Ethnicity White Alone Black Alone American Indian Alone Asian Alone                        | 72<br>155<br>291<br>227<br>169<br>215<br>150<br>81<br><b>20</b><br>Number<br>1,828<br>2      | 3.9%<br>8.4%<br>15.7%<br>12.2%<br>9.1%<br>11.6%<br>8.1%<br>4.4%<br>100<br>Percent<br>98.7%<br>0.1%<br>0.1%<br>0.2% | 89<br>82<br>177<br>153<br>266<br>211<br>137<br>143<br>86<br>20<br>Number<br>1,594<br>2 | 5.5%<br>5.1%<br>10.9%<br>9.4%<br>16.4%<br>13.0%<br>8.4%<br>8.8%<br>5.3%<br>110<br>Percent<br>98.1%<br>0.1%<br>0.1%<br>0.1%<br>0.3% | 94<br>62<br>175<br>142<br>192<br>268<br>139<br>120<br>89<br><b>20</b><br>Number<br>1,501<br>2 | 6.1<br>4.0<br>11.4<br>9.3<br>12.5<br>17.5<br>9.1<br>7.8<br>5.8<br>98.0<br>0.1<br>0.1<br>0.3   |