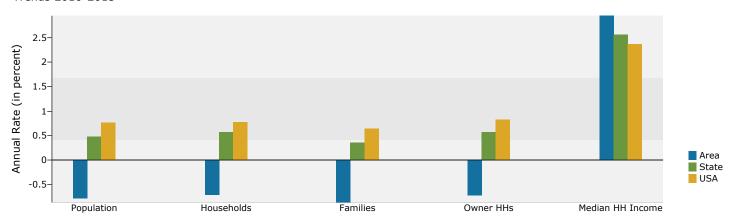

#### Trends 2010-2015

| Summary                                                                                                           |                                                                      | 2000                                                             |                                                               | 2010                                             |                                                | 201                                                      |
|-------------------------------------------------------------------------------------------------------------------|----------------------------------------------------------------------|------------------------------------------------------------------|---------------------------------------------------------------|--------------------------------------------------|------------------------------------------------|----------------------------------------------------------|
| Population                                                                                                        |                                                                      | 15,821                                                           |                                                               | 14,536                                           |                                                | 13,97                                                    |
| Households                                                                                                        |                                                                      | 6,360                                                            |                                                               | 5,979                                            |                                                | 5,7                                                      |
| Families                                                                                                          |                                                                      | 4,318                                                            |                                                               | 4,001                                            |                                                | 3,83                                                     |
| Average Household Size                                                                                            |                                                                      | 2.42                                                             |                                                               | 2.37                                             |                                                | 2.:                                                      |
| Owner Occupied Housing Units                                                                                      |                                                                      | 4,815                                                            |                                                               | 4,516                                            |                                                | 4,3                                                      |
| Renter Occupied Housing Units                                                                                     |                                                                      | 1,545                                                            |                                                               | 1,463                                            |                                                | 1,4                                                      |
| Median Age                                                                                                        |                                                                      | 40.7                                                             |                                                               | 43.0                                             |                                                | 43                                                       |
| Trends: 2010 - 2015 Annual Rate                                                                                   |                                                                      | Area                                                             |                                                               | State                                            |                                                | Nation                                                   |
| Population Population                                                                                             |                                                                      | -0.78%                                                           |                                                               | 0.47%                                            |                                                | 0.76                                                     |
| Households                                                                                                        |                                                                      | -0.71%                                                           |                                                               | 0.56%                                            |                                                | 0.78                                                     |
| Families                                                                                                          |                                                                      | -0.71%                                                           |                                                               | 0.35%                                            |                                                | 0.6                                                      |
|                                                                                                                   |                                                                      |                                                                  |                                                               |                                                  |                                                |                                                          |
| Owner HHs                                                                                                         |                                                                      | -0.72%                                                           |                                                               | 0.56%                                            |                                                | 0.82                                                     |
| Median Household Income                                                                                           | 2.6                                                                  | 2.95%                                                            | 20                                                            | 2.56%                                            | 20                                             | 2.36                                                     |
| II                                                                                                                |                                                                      | 00                                                               |                                                               | 010                                              |                                                | 15                                                       |
| Households by Income                                                                                              | Number                                                               | Percent                                                          | Number                                                        | Percent                                          | Number                                         | Perce                                                    |
| <\$15,000                                                                                                         | 963                                                                  | 15.1%                                                            | 623                                                           | 10.4%                                            | 572                                            | 9.9                                                      |
| \$15,000 - \$24,999                                                                                               | 1,094                                                                | 17.1%                                                            | 739                                                           | 12.4%                                            | 614                                            | 10.                                                      |
| \$25,000 - \$34,999                                                                                               | 1,050                                                                | 16.4%                                                            | 827                                                           | 13.8%                                            | 631                                            | 10.9                                                     |
| \$35,000 - \$49,999                                                                                               | 1,331                                                                | 20.8%                                                            | 1,226                                                         | 20.5%                                            | 973                                            | 16.                                                      |
| \$50,000 - \$74,999                                                                                               | 1,241                                                                | 19.4%                                                            | 1,423                                                         | 23.8%                                            | 1,548                                          | 26.                                                      |
| \$75,000 - \$99,999                                                                                               | 420                                                                  | 6.6%                                                             | 658                                                           | 11.0%                                            | 728                                            | 12.0                                                     |
| \$100,000 - \$149,999                                                                                             | 204                                                                  | 3.2%                                                             | 369                                                           | 6.2%                                             | 561                                            | 9.                                                       |
| \$150,000 - \$199,999                                                                                             | 29                                                                   | 0.5%                                                             | 65                                                            | 1.1%                                             | 86                                             | 1.                                                       |
| \$200,000+                                                                                                        | 52                                                                   | 0.8%                                                             | 48                                                            | 0.8%                                             | 56                                             | 1.                                                       |
| Median Household Income                                                                                           | \$35,700                                                             |                                                                  | \$44,179                                                      |                                                  | \$51,079                                       |                                                          |
| Average Household Income                                                                                          | \$43,285                                                             |                                                                  | \$52,341                                                      |                                                  | \$57,983                                       |                                                          |
| Per Capita Income                                                                                                 | \$17,735                                                             |                                                                  | \$21,864                                                      |                                                  | \$24,337                                       |                                                          |
|                                                                                                                   |                                                                      | 00                                                               |                                                               | 10                                               |                                                | 15                                                       |
| Population by Age                                                                                                 | Number                                                               | Percent                                                          | Number                                                        | Percent                                          | Number                                         | Perc                                                     |
| 0 - 4                                                                                                             | 907                                                                  | 5.7%                                                             | 845                                                           | 5.8%                                             | 788                                            | 5.                                                       |
| 5 - 9                                                                                                             | 1,101                                                                | 7.0%                                                             | 914                                                           | 6.3%                                             | 855                                            | 6.                                                       |
| 10 - 14                                                                                                           | 1,246                                                                | 7.9%                                                             | 974                                                           | 6.7%                                             | 982                                            | 7.                                                       |
| 15 - 19                                                                                                           | 1,276                                                                | 8.1%                                                             | 1,048                                                         | 7.2%                                             | 946                                            | 6.                                                       |
| 20 - 24                                                                                                           | 633                                                                  | 4.0%                                                             | 705                                                           | 4.9%                                             | 681                                            | 4.                                                       |
| 25 - 34                                                                                                           | 1,474                                                                | 9.3%                                                             | 1,506                                                         | 10.4%                                            | 1,506                                          | 10.                                                      |
| 35 - 44                                                                                                           | 2,348                                                                | 14.8%                                                            | 1,616                                                         | 11.1%                                            | 1,491                                          | 10.                                                      |
| 45 - 54                                                                                                           | 2,204                                                                | 13.9%                                                            |                                                               | 15.2%                                            |                                                | 12.                                                      |
| 55 - 64                                                                                                           |                                                                      | 9.5%                                                             | 2,208                                                         |                                                  | 1,769                                          | 15.4                                                     |
| 65 - 74                                                                                                           | 1,502<br>1,480                                                       | 9.4%                                                             | 2,001<br>1,230                                                | 13.8%<br>8.5%                                    | 2,151                                          |                                                          |
|                                                                                                                   | 1,480                                                                | 9.4%                                                             | 1.230                                                         | 8.5%                                             | 1,446                                          | 10.                                                      |
|                                                                                                                   |                                                                      |                                                                  |                                                               | C 70/                                            | 0.00                                           | _                                                        |
| 75 - 84                                                                                                           | 1,172                                                                | 7.4%                                                             | 970                                                           | 6.7%                                             | 868                                            |                                                          |
|                                                                                                                   | 1,172<br>478                                                         | 7.4%<br>3.0%                                                     | 970<br>517                                                    | 3.6%                                             | 492                                            | 3.                                                       |
| 75 - 84<br>85+                                                                                                    | 1,172<br>478                                                         | 7.4%                                                             | 970<br>517                                                    |                                                  | 492                                            | 3.<br>1 <b>5</b>                                         |
| 75 - 84<br>85+                                                                                                    | 1,172<br>478<br><b>20</b>                                            | 7.4%<br>3.0%                                                     | 970<br>517<br><b>20</b>                                       | 3.6%<br><b>)10</b>                               | 492<br><b>20</b>                               | 3.!<br>1 <b>5</b><br>Perc                                |
| 75 - 84<br>85+<br>Race and Ethnicity                                                                              | 1,172<br>478<br><b>20</b><br>Number                                  | 7.4%<br>3.0%<br><b>000</b><br>Percent<br>98.5%                   | 970<br>517<br><b>20</b><br>Number                             | 3.6%<br>910<br>Percent<br>98.3%                  | 492<br><b>20</b><br>Number                     | 3.<br>9 <b>15</b><br>Perc<br>98.                         |
| 75 - 84<br>85+<br>Race and Ethnicity<br>White Alone                                                               | 1,172<br>478<br><b>20</b><br>Number<br>15,579                        | 7.4%<br>3.0%<br><b>00</b><br>Percent                             | 970<br>517<br><b>20</b><br>Number<br>14,285                   | 3.6%<br><b>910</b><br>Percent                    | 492<br><b>20</b><br>Number<br>13,720           | 3.<br>Perc<br>98.<br>0.                                  |
| 75 - 84<br>85+<br>Race and Ethnicity<br>White Alone<br>Black Alone                                                | 1,172<br>478<br><b>20</b><br>Number<br>15,579<br>47<br>25            | 7.4%<br>3.0%<br><b>100</b><br>Percent<br>98.5%<br>0.3%<br>0.2%   | 970<br>517<br><b>20</b><br>Number<br>14,285<br>47<br>25       | 3.6%<br>Percent<br>98.3%<br>0.3%<br>0.2%         | 492<br><b>20</b><br>Number<br>13,720<br>47     | 3.<br>Perc<br>98.<br>0.                                  |
| 75 - 84<br>85+<br>Race and Ethnicity<br>White Alone<br>Black Alone<br>American Indian Alone                       | 1,172<br>478<br><b>20</b><br>Number<br>15,579<br>47<br>25<br>56      | 7.4%<br>3.0%<br>100<br>Percent<br>98.5%<br>0.3%<br>0.2%<br>0.4%  | 970<br>517<br><b>20</b><br>Number<br>14,285<br>47<br>25<br>56 | 3.6%<br>Percent<br>98.3%<br>0.3%<br>0.2%<br>0.4% | 492<br>Number<br>13,720<br>47<br>25<br>56      | 3.5<br>Perc<br>98.5<br>0.5<br>0.6                        |
| 75 - 84 85+  Race and Ethnicity  White Alone Black Alone American Indian Alone Asian Alone Pacific Islander Alone | 1,172<br>478<br><b>20</b><br>Number<br>15,579<br>47<br>25<br>56<br>1 | 7.4%<br>3.0%<br>Percent<br>98.5%<br>0.3%<br>0.2%<br>0.4%<br>0.0% | 970<br>517<br><b>20</b><br>Number<br>14,285<br>47<br>25<br>56 | 3.6% Percent 98.3% 0.3% 0.2% 0.4% 0.0%           | 492<br>Number<br>13,720<br>47<br>25<br>56<br>1 | 3.5<br>Perco<br>98.2<br>0.3<br>0.4<br>0.6                |
| 75 - 84<br>85+<br>Race and Ethnicity<br>White Alone<br>Black Alone<br>American Indian Alone<br>Asian Alone        | 1,172<br>478<br><b>20</b><br>Number<br>15,579<br>47<br>25<br>56      | 7.4%<br>3.0%<br>100<br>Percent<br>98.5%<br>0.3%<br>0.2%<br>0.4%  | 970<br>517<br><b>20</b><br>Number<br>14,285<br>47<br>25<br>56 | 3.6%<br>Percent<br>98.3%<br>0.3%<br>0.2%<br>0.4% | 492<br>Number<br>13,720<br>47<br>25<br>56      | 6.3<br>3.15<br>Perco<br>98.3<br>0.3<br>0.4<br>0.6<br>0.6 |