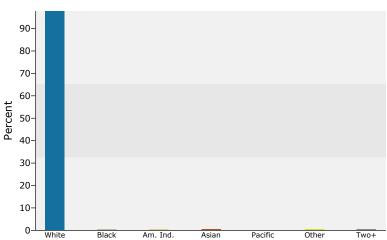

### 2010 Population by Race

2010 Percent Hispanic Origin: 0.5%

Source: U.S. Bureau of the Census, 2000 Census of Population and Housing. Esri forecasts for 2010 and 2015.

Demographic and Income Profile 205 S Elm St, Marcus, IA 51035 Ring: 15 miles radius