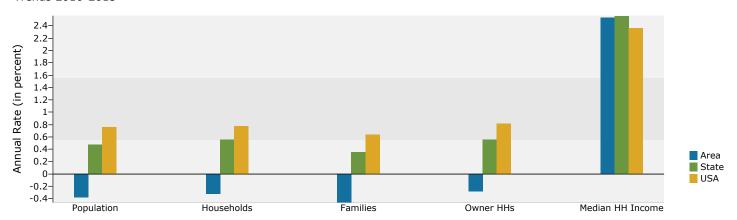

#### Trends 2010-2015

| Summary                                                                                                           |                                                                      | 2000                                                             |                                                               | 2010                                             |                                                | 201                                                      |
|-------------------------------------------------------------------------------------------------------------------|----------------------------------------------------------------------|------------------------------------------------------------------|---------------------------------------------------------------|--------------------------------------------------|------------------------------------------------|----------------------------------------------------------|
| Population                                                                                                        |                                                                      | 15,821                                                           |                                                               | 14,536                                           |                                                | 13,97                                                    |
| Households                                                                                                        |                                                                      | 6,360                                                            |                                                               | 5,979                                            |                                                | 5,7                                                      |
| Families                                                                                                          |                                                                      | 4,318                                                            |                                                               | 4,001                                            |                                                | 3,83                                                     |
| Average Household Size                                                                                            |                                                                      | 2.42                                                             |                                                               | 2.37                                             |                                                | 2.:                                                      |
| Owner Occupied Housing Units                                                                                      |                                                                      | 4,815                                                            |                                                               | 4,516                                            |                                                | 4,3                                                      |
| Renter Occupied Housing Units                                                                                     |                                                                      | 1,545                                                            |                                                               | 1,463                                            |                                                | 1,4                                                      |
| Median Age                                                                                                        |                                                                      | 40.7                                                             |                                                               | 43.0                                             |                                                | 43                                                       |
| Trends: 2010 - 2015 Annual Rate                                                                                   |                                                                      | Area                                                             |                                                               | State                                            |                                                | Nation                                                   |
| Population Population                                                                                             |                                                                      | -0.78%                                                           |                                                               | 0.47%                                            |                                                | 0.76                                                     |
| Households                                                                                                        |                                                                      | -0.71%                                                           |                                                               | 0.56%                                            |                                                | 0.78                                                     |
| Families                                                                                                          |                                                                      | -0.71%                                                           |                                                               | 0.35%                                            |                                                | 0.6                                                      |
|                                                                                                                   |                                                                      |                                                                  |                                                               |                                                  |                                                |                                                          |
| Owner HHs                                                                                                         |                                                                      | -0.72%                                                           |                                                               | 0.56%                                            |                                                | 0.82                                                     |
| Median Household Income                                                                                           | 2.6                                                                  | 2.95%                                                            | 20                                                            | 2.56%                                            | 20                                             | 2.36                                                     |
| II                                                                                                                |                                                                      | 00                                                               |                                                               | 010                                              |                                                | 15                                                       |
| Households by Income                                                                                              | Number                                                               | Percent                                                          | Number                                                        | Percent                                          | Number                                         | Perce                                                    |
| <\$15,000                                                                                                         | 963                                                                  | 15.1%                                                            | 623                                                           | 10.4%                                            | 572                                            | 9.9                                                      |
| \$15,000 - \$24,999                                                                                               | 1,094                                                                | 17.1%                                                            | 739                                                           | 12.4%                                            | 614                                            | 10.                                                      |
| \$25,000 - \$34,999                                                                                               | 1,050                                                                | 16.4%                                                            | 827                                                           | 13.8%                                            | 631                                            | 10.9                                                     |
| \$35,000 - \$49,999                                                                                               | 1,331                                                                | 20.8%                                                            | 1,226                                                         | 20.5%                                            | 973                                            | 16.                                                      |
| \$50,000 - \$74,999                                                                                               | 1,241                                                                | 19.4%                                                            | 1,423                                                         | 23.8%                                            | 1,548                                          | 26.                                                      |
| \$75,000 - \$99,999                                                                                               | 420                                                                  | 6.6%                                                             | 658                                                           | 11.0%                                            | 728                                            | 12.0                                                     |
| \$100,000 - \$149,999                                                                                             | 204                                                                  | 3.2%                                                             | 369                                                           | 6.2%                                             | 561                                            | 9.                                                       |
| \$150,000 - \$199,999                                                                                             | 29                                                                   | 0.5%                                                             | 65                                                            | 1.1%                                             | 86                                             | 1.                                                       |
| \$200,000+                                                                                                        | 52                                                                   | 0.8%                                                             | 48                                                            | 0.8%                                             | 56                                             | 1.                                                       |
| Median Household Income                                                                                           | \$35,700                                                             |                                                                  | \$44,179                                                      |                                                  | \$51,079                                       |                                                          |
| Average Household Income                                                                                          | \$43,285                                                             |                                                                  | \$52,341                                                      |                                                  | \$57,983                                       |                                                          |
| Per Capita Income                                                                                                 | \$17,735                                                             |                                                                  | \$21,864                                                      |                                                  | \$24,337                                       |                                                          |
|                                                                                                                   |                                                                      | 00                                                               |                                                               | 10                                               |                                                | 15                                                       |
| Population by Age                                                                                                 | Number                                                               | Percent                                                          | Number                                                        | Percent                                          | Number                                         | Perc                                                     |
| 0 - 4                                                                                                             | 907                                                                  | 5.7%                                                             | 845                                                           | 5.8%                                             | 788                                            | 5.                                                       |
| 5 - 9                                                                                                             | 1,101                                                                | 7.0%                                                             | 914                                                           | 6.3%                                             | 855                                            | 6.                                                       |
| 10 - 14                                                                                                           | 1,246                                                                | 7.9%                                                             | 974                                                           | 6.7%                                             | 982                                            | 7.                                                       |
| 15 - 19                                                                                                           | 1,276                                                                | 8.1%                                                             | 1,048                                                         | 7.2%                                             | 946                                            | 6.                                                       |
| 20 - 24                                                                                                           | 633                                                                  | 4.0%                                                             | 705                                                           | 4.9%                                             | 681                                            | 4.                                                       |
| 25 - 34                                                                                                           | 1,474                                                                | 9.3%                                                             | 1,506                                                         | 10.4%                                            | 1,506                                          | 10.                                                      |
| 35 - 44                                                                                                           | 2,348                                                                | 14.8%                                                            | 1,616                                                         | 11.1%                                            | 1,491                                          | 10.                                                      |
| 45 - 54                                                                                                           | 2,204                                                                | 13.9%                                                            |                                                               | 15.2%                                            |                                                | 12.                                                      |
| 55 - 64                                                                                                           |                                                                      | 9.5%                                                             | 2,208                                                         |                                                  | 1,769                                          | 15.4                                                     |
| 65 - 74                                                                                                           | 1,502<br>1,480                                                       | 9.4%                                                             | 2,001<br>1,230                                                | 13.8%<br>8.5%                                    | 2,151                                          |                                                          |
|                                                                                                                   | 1,480                                                                | 9.4%                                                             | 1.230                                                         | 8.5%                                             | 1,446                                          | 10.                                                      |
|                                                                                                                   |                                                                      |                                                                  |                                                               | C 70/                                            | 0.00                                           | _                                                        |
| 75 - 84                                                                                                           | 1,172                                                                | 7.4%                                                             | 970                                                           | 6.7%                                             | 868                                            |                                                          |
|                                                                                                                   | 1,172<br>478                                                         | 7.4%<br>3.0%                                                     | 970<br>517                                                    | 3.6%                                             | 492                                            | 3.                                                       |
| 75 - 84<br>85+                                                                                                    | 1,172<br>478                                                         | 7.4%                                                             | 970<br>517                                                    |                                                  | 492                                            | 3.<br>1 <b>5</b>                                         |
| 75 - 84<br>85+                                                                                                    | 1,172<br>478<br><b>20</b>                                            | 7.4%<br>3.0%                                                     | 970<br>517<br><b>20</b>                                       | 3.6%<br><b>)10</b>                               | 492<br><b>20</b>                               | 3.!<br>1 <b>5</b><br>Perc                                |
| 75 - 84<br>85+<br>Race and Ethnicity                                                                              | 1,172<br>478<br><b>20</b><br>Number                                  | 7.4%<br>3.0%<br><b>000</b><br>Percent<br>98.5%                   | 970<br>517<br><b>20</b><br>Number                             | 3.6%<br>910<br>Percent<br>98.3%                  | 492<br><b>20</b><br>Number                     | 3.<br>9 <b>15</b><br>Perc<br>98.                         |
| 75 - 84<br>85+<br>Race and Ethnicity<br>White Alone                                                               | 1,172<br>478<br><b>20</b><br>Number<br>15,579                        | 7.4%<br>3.0%<br><b>00</b><br>Percent                             | 970<br>517<br><b>20</b><br>Number<br>14,285                   | 3.6%<br><b>910</b><br>Percent                    | 492<br><b>20</b><br>Number<br>13,720           | 3.<br>Perc<br>98.<br>0.                                  |
| 75 - 84<br>85+<br>Race and Ethnicity<br>White Alone<br>Black Alone                                                | 1,172<br>478<br><b>20</b><br>Number<br>15,579<br>47<br>25            | 7.4%<br>3.0%<br><b>100</b><br>Percent<br>98.5%<br>0.3%<br>0.2%   | 970<br>517<br><b>20</b><br>Number<br>14,285<br>47<br>25       | 3.6%<br>Percent<br>98.3%<br>0.3%<br>0.2%         | 492<br><b>20</b><br>Number<br>13,720<br>47     | 3.<br>Perc<br>98.<br>0.                                  |
| 75 - 84<br>85+<br>Race and Ethnicity<br>White Alone<br>Black Alone<br>American Indian Alone                       | 1,172<br>478<br><b>20</b><br>Number<br>15,579<br>47<br>25<br>56      | 7.4%<br>3.0%<br>100<br>Percent<br>98.5%<br>0.3%<br>0.2%<br>0.4%  | 970<br>517<br><b>20</b><br>Number<br>14,285<br>47<br>25<br>56 | 3.6%<br>Percent<br>98.3%<br>0.3%<br>0.2%<br>0.4% | 492<br>Number<br>13,720<br>47<br>25<br>56      | 3.5<br>Perc<br>98.5<br>0.5<br>0.6                        |
| 75 - 84 85+  Race and Ethnicity  White Alone Black Alone American Indian Alone Asian Alone Pacific Islander Alone | 1,172<br>478<br><b>20</b><br>Number<br>15,579<br>47<br>25<br>56<br>1 | 7.4%<br>3.0%<br>Percent<br>98.5%<br>0.3%<br>0.2%<br>0.4%<br>0.0% | 970<br>517<br><b>20</b><br>Number<br>14,285<br>47<br>25<br>56 | 3.6% Percent 98.3% 0.3% 0.2% 0.4% 0.0%           | 492<br>Number<br>13,720<br>47<br>25<br>56<br>1 | 3.5<br>Perco<br>98.2<br>0.3<br>0.4<br>0.6                |
| 75 - 84<br>85+<br>Race and Ethnicity<br>White Alone<br>Black Alone<br>American Indian Alone<br>Asian Alone        | 1,172<br>478<br><b>20</b><br>Number<br>15,579<br>47<br>25<br>56      | 7.4%<br>3.0%<br>100<br>Percent<br>98.5%<br>0.3%<br>0.2%<br>0.4%  | 970<br>517<br><b>20</b><br>Number<br>14,285<br>47<br>25<br>56 | 3.6%<br>Percent<br>98.3%<br>0.3%<br>0.2%<br>0.4% | 492<br>Number<br>13,720<br>47<br>25<br>56      | 6.3<br>3.15<br>Perco<br>98.3<br>0.3<br>0.4<br>0.6<br>0.6 |