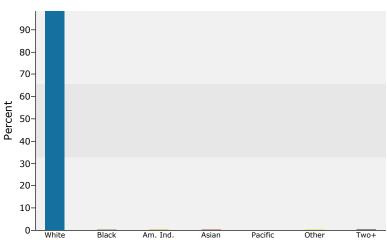

### 2010 Population by Race

2010 Percent Hispanic Origin: 0.5%

Source: U.S. Bureau of the Census, 2000 Census of Population and Housing. Esri forecasts for 2010 and 2015.

Demographic and Income Profile 205 S Elm St, Marcus, IA 51035 Ring: 15 miles radius

Demographic and Income Profile 205 S Elm St, Marcus, IA 51035 Ring: 5 miles radius

| Summary                         |          | 2000    |          | 2010    |          | 20:   |
|---------------------------------|----------|---------|----------|---------|----------|-------|
| Population                      |          | 1,915   |          | 1,649   |          | 1,5   |
| Households                      |          | 756     |          | 665     |          | 6     |
| Families                        |          | 513     |          | 442     |          | 4     |
| Average Household Size          |          | 2.46    |          | 2.41    |          | 2.    |
| Owner Occupied Housing Units    |          | 619     |          | 540     |          | 5     |
| Renter Occupied Housing Units   |          | 137     |          | 125     |          | 1     |
| Median Age                      |          | 42.4    |          | 45.6    |          | 40    |
| Trends: 2010 - 2015 Annual Rate |          | Area    |          | State   |          | Natio |
| Population                      |          | -1.19%  |          | 0.47%   |          | 0.76  |
| Households                      |          | -1.14%  |          | 0.56%   |          | 0.78  |
| Families                        |          | -1.35%  |          | 0.35%   |          | 0.6   |
| Owner HHs                       |          | -1.25%  |          | 0.56%   |          | 0.8   |
| Median Household Income         |          | 2.23%   |          | 2.56%   |          | 2.3   |
|                                 | 20       | 000     | 20       | 010     | 20       | 15    |
| Households by Income            | Number   | Percent | Number   | Percent | Number   | Perc  |
| <\$15,000                       | 122      | 15.8%   | 75       | 11.3%   | 66       | 10.   |
| \$15,000 - \$24,999             | 109      | 14.1%   | 74       | 11.1%   | 58       | 9.    |
| \$25,000 - \$34,999             | 110      | 14.3%   | 87       | 13.1%   | 63       | 10.   |
| \$35,000 - \$49,999             | 185      | 24.0%   | 149      | 22.4%   | 132      | 21.   |
| \$50,000 - \$74,999             | 176      | 22.8%   | 172      | 25.9%   | 179      | 28.   |
| \$75,000 - \$99,999             | 31       | 4.0%    | 55       | 8.3%    | 59       | 9.    |
| \$100,000 - \$149,999           | 19       | 2.5%    | 32       | 4.8%    | 44       | 7.    |
| \$150,000 - \$199,999           | 10       | 1.3%    | 14       | 2.1%    | 18       | 2.    |
| \$200,000+                      | 9        | 1.2%    | 7        | 1.1%    | 7        | 1.    |
| 1=00/000                        | -        |         | ·        |         |          |       |
| Median Household Income         | \$37,570 |         | \$43,861 |         | \$48,982 |       |
| Average Household Income        | \$44,367 |         | \$52,131 |         | \$56,988 |       |
| Per Capita Income               | \$18,625 |         | \$22,087 |         | \$24,214 |       |
|                                 | 20       | 000     | 20       | 010     | 20       | 15    |
| Population by Age               | Number   | Percent | Number   | Percent | Number   | Perc  |
| 0 - 4                           | 96       | 5.0%    | 87       | 5.3%    | 79       | 5.    |
| 5 - 9                           | 119      | 6.2%    | 94       | 5.7%    | 87       | 5.    |
| 10 - 14                         | 149      | 7.8%    | 99       | 6.0%    | 100      | 6.    |
| 15 - 19                         | 137      | 7.2%    | 102      | 6.2%    | 89       | 5.    |
| 20 - 24                         | 74       | 3.9%    | 81       | 4.9%    | 69       | 4.    |
| 25 - 34                         | 173      | 9.0%    | 164      | 9.9%    | 163      | 10.   |
| 35 - 44                         | 288      | 15.1%   | 184      | 11.2%   | 161      | 10.   |
| 45 - 54                         | 236      | 12.3%   | 259      | 15.7%   | 205      | 13.   |
| 55 - 64                         | 182      | 9.5%    | 211      | 12.8%   | 244      | 15.   |
| 65 - 74                         | 217      | 11.3%   | 149      | 9.0%    | 163      | 10.   |
| 75 - 84                         | 159      | 8.3%    | 142      | 8.6%    | 118      | 7.    |
| 85+                             | 82       | 4.3%    | 78       | 4.7%    | 74       | 4.    |
|                                 | 20       | 000     | 20       | 010     | 20       | 15    |
| Race and Ethnicity              | Number   | Percent | Number   | Percent | Number   | Perc  |
| White Alone                     | 1,891    | 98.7%   | 1,626    | 98.5%   | 1,530    | 98.   |
| Black Alone                     | 2        | 0.1%    | 2        | 0.1%    | 2        | 0.    |
| American Indian Alone           | 4        | 0.2%    | 4        | 0.2%    | 4        | 0.    |
| Asian Alone                     | 8        | 0.4%    | 8        | 0.5%    | 8        | 0.    |
| Pacific Islander Alone          | 0        | 0.0%    | 0        | 0.0%    | 0        | 0.    |
| Some Other Race Alone           | 1        | 0.1%    | 1        | 0.1%    | 1        | 0.    |
|                                 |          |         |          |         |          |       |
| Two or More Races               | 9        | 0.5%    | 9        | 0.5%    | 9        | 0.    |