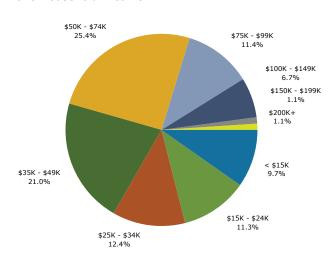

#### 2010 Household Income

| Summary                                                                                                           |                                                                      | 2000                                                             |                                                               | 2010                                             |                                                | 201                                                      |
|-------------------------------------------------------------------------------------------------------------------|----------------------------------------------------------------------|------------------------------------------------------------------|---------------------------------------------------------------|--------------------------------------------------|------------------------------------------------|----------------------------------------------------------|
| Population                                                                                                        |                                                                      | 15,821                                                           |                                                               | 14,536                                           |                                                | 13,97                                                    |
| Households                                                                                                        |                                                                      | 6,360                                                            |                                                               | 5,979                                            |                                                | 5,7                                                      |
| Families                                                                                                          |                                                                      | 4,318                                                            |                                                               | 4,001                                            |                                                | 3,83                                                     |
| Average Household Size                                                                                            |                                                                      | 2.42                                                             |                                                               | 2.37                                             |                                                | 2.:                                                      |
| Owner Occupied Housing Units                                                                                      |                                                                      | 4,815                                                            |                                                               | 4,516                                            |                                                | 4,3                                                      |
| Renter Occupied Housing Units                                                                                     |                                                                      | 1,545                                                            |                                                               | 1,463                                            |                                                | 1,4                                                      |
| Median Age                                                                                                        |                                                                      | 40.7                                                             |                                                               | 43.0                                             |                                                | 43                                                       |
| Trends: 2010 - 2015 Annual Rate                                                                                   |                                                                      | Area                                                             |                                                               | State                                            |                                                | Nation                                                   |
| Population Population                                                                                             |                                                                      | -0.78%                                                           |                                                               | 0.47%                                            |                                                | 0.76                                                     |
| Households                                                                                                        |                                                                      | -0.71%                                                           |                                                               | 0.56%                                            |                                                | 0.78                                                     |
| Families                                                                                                          |                                                                      | -0.71%                                                           |                                                               | 0.35%                                            |                                                | 0.6                                                      |
|                                                                                                                   |                                                                      |                                                                  |                                                               |                                                  |                                                |                                                          |
| Owner HHs                                                                                                         |                                                                      | -0.72%                                                           |                                                               | 0.56%                                            |                                                | 0.82                                                     |
| Median Household Income                                                                                           | 2.6                                                                  | 2.95%                                                            | 20                                                            | 2.56%                                            | 20                                             | 2.36                                                     |
| II                                                                                                                |                                                                      | 00                                                               |                                                               | 010                                              |                                                | 15                                                       |
| Households by Income                                                                                              | Number                                                               | Percent                                                          | Number                                                        | Percent                                          | Number                                         | Perce                                                    |
| <\$15,000                                                                                                         | 963                                                                  | 15.1%                                                            | 623                                                           | 10.4%                                            | 572                                            | 9.9                                                      |
| \$15,000 - \$24,999                                                                                               | 1,094                                                                | 17.1%                                                            | 739                                                           | 12.4%                                            | 614                                            | 10.                                                      |
| \$25,000 - \$34,999                                                                                               | 1,050                                                                | 16.4%                                                            | 827                                                           | 13.8%                                            | 631                                            | 10.9                                                     |
| \$35,000 - \$49,999                                                                                               | 1,331                                                                | 20.8%                                                            | 1,226                                                         | 20.5%                                            | 973                                            | 16.                                                      |
| \$50,000 - \$74,999                                                                                               | 1,241                                                                | 19.4%                                                            | 1,423                                                         | 23.8%                                            | 1,548                                          | 26.                                                      |
| \$75,000 - \$99,999                                                                                               | 420                                                                  | 6.6%                                                             | 658                                                           | 11.0%                                            | 728                                            | 12.0                                                     |
| \$100,000 - \$149,999                                                                                             | 204                                                                  | 3.2%                                                             | 369                                                           | 6.2%                                             | 561                                            | 9.                                                       |
| \$150,000 - \$199,999                                                                                             | 29                                                                   | 0.5%                                                             | 65                                                            | 1.1%                                             | 86                                             | 1.                                                       |
| \$200,000+                                                                                                        | 52                                                                   | 0.8%                                                             | 48                                                            | 0.8%                                             | 56                                             | 1.                                                       |
| Median Household Income                                                                                           | \$35,700                                                             |                                                                  | \$44,179                                                      |                                                  | \$51,079                                       |                                                          |
| Average Household Income                                                                                          | \$43,285                                                             |                                                                  | \$52,341                                                      |                                                  | \$57,983                                       |                                                          |
| Per Capita Income                                                                                                 | \$17,735                                                             |                                                                  | \$21,864                                                      |                                                  | \$24,337                                       |                                                          |
|                                                                                                                   |                                                                      | 00                                                               |                                                               | 10                                               |                                                | 15                                                       |
| Population by Age                                                                                                 | Number                                                               | Percent                                                          | Number                                                        | Percent                                          | Number                                         | Perc                                                     |
| 0 - 4                                                                                                             | 907                                                                  | 5.7%                                                             | 845                                                           | 5.8%                                             | 788                                            | 5.                                                       |
| 5 - 9                                                                                                             | 1,101                                                                | 7.0%                                                             | 914                                                           | 6.3%                                             | 855                                            | 6.                                                       |
| 10 - 14                                                                                                           | 1,246                                                                | 7.9%                                                             | 974                                                           | 6.7%                                             | 982                                            | 7.                                                       |
| 15 - 19                                                                                                           | 1,276                                                                | 8.1%                                                             | 1,048                                                         | 7.2%                                             | 946                                            | 6.                                                       |
| 20 - 24                                                                                                           | 633                                                                  | 4.0%                                                             | 705                                                           | 4.9%                                             | 681                                            | 4.                                                       |
| 25 - 34                                                                                                           | 1,474                                                                | 9.3%                                                             | 1,506                                                         | 10.4%                                            | 1,506                                          | 10.                                                      |
| 35 - 44                                                                                                           | 2,348                                                                | 14.8%                                                            | 1,616                                                         | 11.1%                                            | 1,491                                          | 10.                                                      |
| 45 - 54                                                                                                           | 2,204                                                                | 13.9%                                                            |                                                               | 15.2%                                            |                                                | 12.                                                      |
| 55 - 64                                                                                                           |                                                                      | 9.5%                                                             | 2,208                                                         |                                                  | 1,769                                          | 15.4                                                     |
| 65 - 74                                                                                                           | 1,502<br>1,480                                                       | 9.4%                                                             | 2,001<br>1,230                                                | 13.8%<br>8.5%                                    | 2,151                                          |                                                          |
|                                                                                                                   | 1,480                                                                | 9.4%                                                             | 1.230                                                         | 8.5%                                             | 1,446                                          | 10.                                                      |
|                                                                                                                   |                                                                      |                                                                  |                                                               | C 70/                                            | 0.00                                           | _                                                        |
| 75 - 84                                                                                                           | 1,172                                                                | 7.4%                                                             | 970                                                           | 6.7%                                             | 868                                            |                                                          |
|                                                                                                                   | 1,172<br>478                                                         | 7.4%<br>3.0%                                                     | 970<br>517                                                    | 3.6%                                             | 492                                            | 3.                                                       |
| 75 - 84<br>85+                                                                                                    | 1,172<br>478                                                         | 7.4%                                                             | 970<br>517                                                    |                                                  | 492                                            | 3.<br>1 <b>5</b>                                         |
| 75 - 84<br>85+                                                                                                    | 1,172<br>478<br><b>20</b>                                            | 7.4%<br>3.0%                                                     | 970<br>517<br><b>20</b>                                       | 3.6%<br><b>)10</b>                               | 492<br><b>20</b>                               | 3.!<br>1 <b>5</b><br>Perc                                |
| 75 - 84<br>85+<br>Race and Ethnicity                                                                              | 1,172<br>478<br><b>20</b><br>Number                                  | 7.4%<br>3.0%<br><b>000</b><br>Percent<br>98.5%                   | 970<br>517<br><b>20</b><br>Number                             | 3.6%<br>910<br>Percent<br>98.3%                  | 492<br><b>20</b><br>Number                     | 3.<br>9 <b>15</b><br>Perc<br>98.                         |
| 75 - 84<br>85+<br>Race and Ethnicity<br>White Alone                                                               | 1,172<br>478<br><b>20</b><br>Number<br>15,579                        | 7.4%<br>3.0%<br><b>00</b><br>Percent                             | 970<br>517<br><b>20</b><br>Number<br>14,285                   | 3.6%<br><b>910</b><br>Percent                    | 492<br><b>20</b><br>Number<br>13,720           | 3.<br>Perc<br>98.<br>0.                                  |
| 75 - 84<br>85+<br>Race and Ethnicity<br>White Alone<br>Black Alone                                                | 1,172<br>478<br><b>20</b><br>Number<br>15,579<br>47<br>25            | 7.4%<br>3.0%<br><b>100</b><br>Percent<br>98.5%<br>0.3%<br>0.2%   | 970<br>517<br><b>20</b><br>Number<br>14,285<br>47<br>25       | 3.6%<br>Percent<br>98.3%<br>0.3%<br>0.2%         | 492<br><b>20</b><br>Number<br>13,720<br>47     | 3.<br>Perc<br>98.<br>0.                                  |
| 75 - 84<br>85+<br>Race and Ethnicity<br>White Alone<br>Black Alone<br>American Indian Alone                       | 1,172<br>478<br><b>20</b><br>Number<br>15,579<br>47<br>25<br>56      | 7.4%<br>3.0%<br>100<br>Percent<br>98.5%<br>0.3%<br>0.2%<br>0.4%  | 970<br>517<br><b>20</b><br>Number<br>14,285<br>47<br>25<br>56 | 3.6%<br>Percent<br>98.3%<br>0.3%<br>0.2%<br>0.4% | 492<br>Number<br>13,720<br>47<br>25<br>56      | 3.5<br>Perc<br>98.5<br>0.5<br>0.6                        |
| 75 - 84 85+  Race and Ethnicity  White Alone Black Alone American Indian Alone Asian Alone Pacific Islander Alone | 1,172<br>478<br><b>20</b><br>Number<br>15,579<br>47<br>25<br>56<br>1 | 7.4%<br>3.0%<br>Percent<br>98.5%<br>0.3%<br>0.2%<br>0.4%<br>0.0% | 970<br>517<br><b>20</b><br>Number<br>14,285<br>47<br>25<br>56 | 3.6% Percent 98.3% 0.3% 0.2% 0.4% 0.0%           | 492<br>Number<br>13,720<br>47<br>25<br>56<br>1 | 3.5<br>Perco<br>98.2<br>0.3<br>0.4<br>0.6                |
| 75 - 84<br>85+<br>Race and Ethnicity<br>White Alone<br>Black Alone<br>American Indian Alone<br>Asian Alone        | 1,172<br>478<br><b>20</b><br>Number<br>15,579<br>47<br>25<br>56      | 7.4%<br>3.0%<br>100<br>Percent<br>98.5%<br>0.3%<br>0.2%<br>0.4%  | 970<br>517<br><b>20</b><br>Number<br>14,285<br>47<br>25<br>56 | 3.6%<br>Percent<br>98.3%<br>0.3%<br>0.2%<br>0.4% | 492<br>Number<br>13,720<br>47<br>25<br>56      | 6.3<br>3.15<br>Perco<br>98.3<br>0.3<br>0.4<br>0.6<br>0.6 |