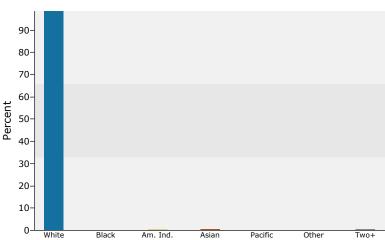

### 2010 Population by Race

2010 Percent Hispanic Origin: 0.5%

Source: U.S. Bureau of the Census, 2000 Census of Population and Housing. Esri forecasts for 2010 and 2015.

Demographic and Income Profile 205 S Elm St, Marcus, IA 51035 Ring: 15 miles radius

Demographic and Income Profile 205 S Elm St, Marcus, IA 51035 Ring: 5 miles radius

| Summary                         |          | 2000    |          | 2010    |          | 20:   |
|---------------------------------|----------|---------|----------|---------|----------|-------|
| Population                      |          | 1,915   |          | 1,649   |          | 1,5   |
| Households                      |          | 756     |          | 665     |          | 6     |
| Families                        |          | 513     |          | 442     |          | 4     |
| Average Household Size          |          | 2.46    |          | 2.41    |          | 2.    |
| Owner Occupied Housing Units    |          | 619     |          | 540     |          | 5     |
| Renter Occupied Housing Units   |          | 137     |          | 125     |          | 1     |
| Median Age                      |          | 42.4    |          | 45.6    |          | 40    |
| Trends: 2010 - 2015 Annual Rate |          | Area    |          | State   |          | Natio |
| Population                      |          | -1.19%  |          | 0.47%   |          | 0.76  |
| Households                      |          | -1.14%  |          | 0.56%   |          | 0.78  |
| Families                        |          | -1.35%  |          | 0.35%   |          | 0.6   |
| Owner HHs                       |          | -1.25%  |          | 0.56%   |          | 0.8   |
| Median Household Income         |          | 2.23%   |          | 2.56%   |          | 2.3   |
|                                 | 20       | 000     | 20       | 010     | 20       | 15    |
| Households by Income            | Number   | Percent | Number   | Percent | Number   | Perc  |
| <\$15,000                       | 122      | 15.8%   | 75       | 11.3%   | 66       | 10.   |
| \$15,000 - \$24,999             | 109      | 14.1%   | 74       | 11.1%   | 58       | 9.    |
| \$25,000 - \$34,999             | 110      | 14.3%   | 87       | 13.1%   | 63       | 10.   |
| \$35,000 - \$49,999             | 185      | 24.0%   | 149      | 22.4%   | 132      | 21.   |
| \$50,000 - \$74,999             | 176      | 22.8%   | 172      | 25.9%   | 179      | 28.   |
| \$75,000 - \$99,999             | 31       | 4.0%    | 55       | 8.3%    | 59       | 9.    |
| \$100,000 - \$149,999           | 19       | 2.5%    | 32       | 4.8%    | 44       | 7.    |
| \$150,000 - \$199,999           | 10       | 1.3%    | 14       | 2.1%    | 18       | 2.    |
| \$200,000+                      | 9        | 1.2%    | 7        | 1.1%    | 7        | 1.    |
| 1=00/000                        | -        |         | ·        |         |          |       |
| Median Household Income         | \$37,570 |         | \$43,861 |         | \$48,982 |       |
| Average Household Income        | \$44,367 |         | \$52,131 |         | \$56,988 |       |
| Per Capita Income               | \$18,625 |         | \$22,087 |         | \$24,214 |       |
|                                 | 20       | 000     | 20       | 010     | 20       | 15    |
| Population by Age               | Number   | Percent | Number   | Percent | Number   | Perc  |
| 0 - 4                           | 96       | 5.0%    | 87       | 5.3%    | 79       | 5.    |
| 5 - 9                           | 119      | 6.2%    | 94       | 5.7%    | 87       | 5.    |
| 10 - 14                         | 149      | 7.8%    | 99       | 6.0%    | 100      | 6.    |
| 15 - 19                         | 137      | 7.2%    | 102      | 6.2%    | 89       | 5.    |
| 20 - 24                         | 74       | 3.9%    | 81       | 4.9%    | 69       | 4.    |
| 25 - 34                         | 173      | 9.0%    | 164      | 9.9%    | 163      | 10.   |
| 35 - 44                         | 288      | 15.1%   | 184      | 11.2%   | 161      | 10.   |
| 45 - 54                         | 236      | 12.3%   | 259      | 15.7%   | 205      | 13.   |
| 55 - 64                         | 182      | 9.5%    | 211      | 12.8%   | 244      | 15.   |
| 65 - 74                         | 217      | 11.3%   | 149      | 9.0%    | 163      | 10.   |
| 75 - 84                         | 159      | 8.3%    | 142      | 8.6%    | 118      | 7.    |
| 85+                             | 82       | 4.3%    | 78       | 4.7%    | 74       | 4.    |
|                                 | 20       | 000     | 20       | 010     | 20       | 15    |
| Race and Ethnicity              | Number   | Percent | Number   | Percent | Number   | Perc  |
| White Alone                     | 1,891    | 98.7%   | 1,626    | 98.5%   | 1,530    | 98.   |
| Black Alone                     | 2        | 0.1%    | 2        | 0.1%    | 2        | 0.    |
| American Indian Alone           | 4        | 0.2%    | 4        | 0.2%    | 4        | 0.    |
| Asian Alone                     | 8        | 0.4%    | 8        | 0.5%    | 8        | 0.    |
| Pacific Islander Alone          | 0        | 0.0%    | 0        | 0.0%    | 0        | 0.    |
| Some Other Race Alone           | 1        | 0.1%    | 1        | 0.1%    | 1        | 0.    |
|                                 |          |         |          |         |          |       |
| Two or More Races               | 9        | 0.5%    | 9        | 0.5%    | 9        | 0.    |