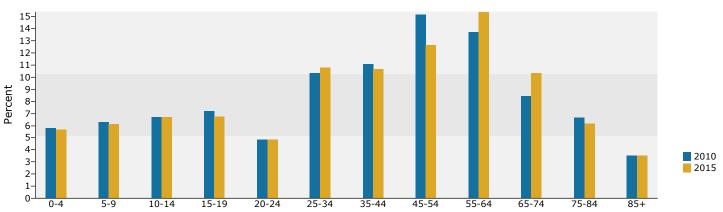

## Population by Age

| Summary                                                                                                                                                                  |                                                                                                                                            | 2000                                                                                              |                                                                                                                               | 2010                                                                                     |                                                                                                                  | 20                                              |
|--------------------------------------------------------------------------------------------------------------------------------------------------------------------------|--------------------------------------------------------------------------------------------------------------------------------------------|---------------------------------------------------------------------------------------------------|-------------------------------------------------------------------------------------------------------------------------------|------------------------------------------------------------------------------------------|------------------------------------------------------------------------------------------------------------------|-------------------------------------------------|
| Population                                                                                                                                                               |                                                                                                                                            | 53,466                                                                                            |                                                                                                                               | 51,706                                                                                   |                                                                                                                  | 50,7                                            |
| Households                                                                                                                                                               |                                                                                                                                            | 20,258                                                                                            |                                                                                                                               | 19,920                                                                                   |                                                                                                                  | 19,6                                            |
| Families                                                                                                                                                                 |                                                                                                                                            | 14,389                                                                                            |                                                                                                                               | 13,987                                                                                   |                                                                                                                  | 13,6                                            |
| Average Household Size                                                                                                                                                   |                                                                                                                                            | 2.53                                                                                              |                                                                                                                               | 2.49                                                                                     |                                                                                                                  | 2                                               |
| Owner Occupied Housing Units                                                                                                                                             |                                                                                                                                            | 15,585                                                                                            |                                                                                                                               | 15,310                                                                                   |                                                                                                                  | 15,0                                            |
| Renter Occupied Housing Units                                                                                                                                            |                                                                                                                                            | 4,673                                                                                             |                                                                                                                               | 4,610                                                                                    |                                                                                                                  | 4,5                                             |
| Median Age                                                                                                                                                               |                                                                                                                                            | 38.1                                                                                              |                                                                                                                               | 39.6                                                                                     |                                                                                                                  | 3                                               |
| Trends: 2010 - 2015 Annual Rate                                                                                                                                          |                                                                                                                                            | Area                                                                                              |                                                                                                                               | State                                                                                    |                                                                                                                  | Natio                                           |
| Population                                                                                                                                                               |                                                                                                                                            | -0.38%                                                                                            |                                                                                                                               | 0.47%                                                                                    |                                                                                                                  | 0.7                                             |
| Households                                                                                                                                                               |                                                                                                                                            | -0.32%                                                                                            |                                                                                                                               | 0.56%                                                                                    |                                                                                                                  | 0.78                                            |
| Families                                                                                                                                                                 |                                                                                                                                            | -0.46%                                                                                            |                                                                                                                               | 0.35%                                                                                    |                                                                                                                  | 0.6                                             |
| Owner HHs                                                                                                                                                                |                                                                                                                                            | -0.29%                                                                                            |                                                                                                                               | 0.56%                                                                                    |                                                                                                                  | 0.8                                             |
| Median Household Income                                                                                                                                                  |                                                                                                                                            | 2.53%                                                                                             |                                                                                                                               | 2.56%                                                                                    |                                                                                                                  | 2.3                                             |
|                                                                                                                                                                          | 20                                                                                                                                         | 000                                                                                               | 20                                                                                                                            | 10                                                                                       | 20                                                                                                               | 15                                              |
| Households by Income                                                                                                                                                     | Number                                                                                                                                     | Percent                                                                                           | Number                                                                                                                        | Percent                                                                                  | Number                                                                                                           | Perc                                            |
| <\$15,000                                                                                                                                                                | 2,816                                                                                                                                      | 13.9%                                                                                             | 1,928                                                                                                                         | 9.7%                                                                                     | 1,807                                                                                                            | 9.                                              |
| \$15,000 - \$24,999                                                                                                                                                      | 3,047                                                                                                                                      | 15.1%                                                                                             | 2,254                                                                                                                         | 11.3%                                                                                    | 1,861                                                                                                            | 9.                                              |
| \$25,000 - \$34,999                                                                                                                                                      | 3,282                                                                                                                                      | 16.2%                                                                                             | 2,469                                                                                                                         | 12.4%                                                                                    | 1,887                                                                                                            | 9.                                              |
| \$35,000 - \$49,999                                                                                                                                                      | 4,283                                                                                                                                      | 21.2%                                                                                             | 4,190                                                                                                                         | 21.0%                                                                                    | 3,369                                                                                                            | 17.                                             |
| \$50,000 - \$74,999                                                                                                                                                      | 4,317                                                                                                                                      | 21.4%                                                                                             | 5,051                                                                                                                         | 25.4%                                                                                    | 5,582                                                                                                            | 28.                                             |
| \$75,000 - \$99,999                                                                                                                                                      | 1,438                                                                                                                                      | 7.1%                                                                                              | 2,269                                                                                                                         | 11.4%                                                                                    | 2,515                                                                                                            | 12.                                             |
| \$100,000 - \$149,999                                                                                                                                                    | 699                                                                                                                                        | 3.5%                                                                                              | 1,326                                                                                                                         | 6.7%                                                                                     | 2,023                                                                                                            | 10.                                             |
| \$150,000 - \$199,999                                                                                                                                                    | 116                                                                                                                                        | 0.6%                                                                                              | 214                                                                                                                           | 1.1%                                                                                     | 290                                                                                                              | 1.                                              |
| \$200,000+                                                                                                                                                               | 206                                                                                                                                        | 1.0%                                                                                              | 219                                                                                                                           | 1.1%                                                                                     | 269                                                                                                              | 1.                                              |
| ,,                                                                                                                                                                       |                                                                                                                                            |                                                                                                   |                                                                                                                               |                                                                                          |                                                                                                                  |                                                 |
| Median Household Income                                                                                                                                                  | \$37,830                                                                                                                                   |                                                                                                   | \$46,452                                                                                                                      |                                                                                          | \$52,629                                                                                                         |                                                 |
| Average Household Income                                                                                                                                                 | \$45,710                                                                                                                                   |                                                                                                   | \$54,641                                                                                                                      |                                                                                          | \$60,595                                                                                                         |                                                 |
| Per Capita Income                                                                                                                                                        | \$17,740                                                                                                                                   |                                                                                                   | \$21,714                                                                                                                      |                                                                                          | \$24,187                                                                                                         |                                                 |
|                                                                                                                                                                          | 20                                                                                                                                         | 000                                                                                               | 20                                                                                                                            | 10                                                                                       | 20                                                                                                               | 15                                              |
| Population by Age                                                                                                                                                        | Number                                                                                                                                     | Percent                                                                                           | Number                                                                                                                        | Percent                                                                                  | Number                                                                                                           | Perc                                            |
| 0 - 4                                                                                                                                                                    | 3,379                                                                                                                                      | 6.3%                                                                                              | 3,312                                                                                                                         | 6.4%                                                                                     | 3,141                                                                                                            | 6.                                              |
| 5 - 9                                                                                                                                                                    | 3,762                                                                                                                                      | 7.0%                                                                                              | 3,476                                                                                                                         | 6.7%                                                                                     | 3,314                                                                                                            | 6.                                              |
|                                                                                                                                                                          |                                                                                                                                            |                                                                                                   | 3,470                                                                                                                         |                                                                                          | 0,01.                                                                                                            | 0.                                              |
| 10 - 14                                                                                                                                                                  | 4,238                                                                                                                                      | 7.9%                                                                                              | 3,557                                                                                                                         | 6.9%                                                                                     | 3,686                                                                                                            |                                                 |
| 10 - 14<br>15 - 19                                                                                                                                                       |                                                                                                                                            | 7.9%<br>8.8%                                                                                      |                                                                                                                               | 6.9%<br>7.6%                                                                             |                                                                                                                  | 7.                                              |
|                                                                                                                                                                          | 4,238                                                                                                                                      |                                                                                                   | 3,557                                                                                                                         |                                                                                          | 3,686                                                                                                            | 7.<br>7.                                        |
| 15 - 19                                                                                                                                                                  | 4,238<br>4,704                                                                                                                             | 8.8%                                                                                              | 3,557<br>3,922                                                                                                                | 7.6%                                                                                     | 3,686<br>3,785                                                                                                   | 7.<br>7.<br>6.                                  |
| 15 - 19<br>20 - 24                                                                                                                                                       | 4,238<br>4,704<br>3,089                                                                                                                    | 8.8%<br>5.8%                                                                                      | 3,557<br>3,922<br>3,218                                                                                                       | 7.6%<br>6.2%                                                                             | 3,686<br>3,785<br>3,092                                                                                          | 7.<br>7.<br>6.<br>11.                           |
| 15 - 19<br>20 - 24<br>25 - 34                                                                                                                                            | 4,238<br>4,704<br>3,089<br>5,269                                                                                                           | 8.8%<br>5.8%<br>9.9%                                                                              | 3,557<br>3,922<br>3,218<br>5,869                                                                                              | 7.6%<br>6.2%<br>11.4%                                                                    | 3,686<br>3,785<br>3,092<br>5,688                                                                                 | 7.<br>7.<br>6.<br>11.<br>11.                    |
| 15 - 19<br>20 - 24<br>25 - 34<br>35 - 44                                                                                                                                 | 4,238<br>4,704<br>3,089<br>5,269<br>7,963                                                                                                  | 8.8%<br>5.8%<br>9.9%<br>14.9%                                                                     | 3,557<br>3,922<br>3,218<br>5,869<br>5,682                                                                                     | 7.6%<br>6.2%<br>11.4%<br>11.0%                                                           | 3,686<br>3,785<br>3,092<br>5,688<br>5,693                                                                        | 7.<br>7.<br>6.<br>11.<br>11.                    |
| 15 - 19<br>20 - 24<br>25 - 34<br>35 - 44<br>45 - 54                                                                                                                      | 4,238<br>4,704<br>3,089<br>5,269<br>7,963<br>6,965                                                                                         | 8.8%<br>5.8%<br>9.9%<br>14.9%<br>13.0%                                                            | 3,557<br>3,922<br>3,218<br>5,869<br>5,682<br>7,690                                                                            | 7.6%<br>6.2%<br>11.4%<br>11.0%<br>14.9%                                                  | 3,686<br>3,785<br>3,092<br>5,688<br>5,693<br>6,193                                                               | 7.<br>7.<br>6.<br>11.<br>12.                    |
| 15 - 19<br>20 - 24<br>25 - 34<br>35 - 44<br>45 - 54<br>55 - 64                                                                                                           | 4,238<br>4,704<br>3,089<br>5,269<br>7,963<br>6,965<br>4,616                                                                                | 8.8%<br>5.8%<br>9.9%<br>14.9%<br>13.0%<br>8.6%                                                    | 3,557<br>3,922<br>3,218<br>5,869<br>5,682<br>7,690<br>6,463                                                                   | 7.6%<br>6.2%<br>11.4%<br>11.0%<br>14.9%<br>12.5%                                         | 3,686<br>3,785<br>3,092<br>5,688<br>5,693<br>6,193<br>7,344                                                      | 7.<br>7.<br>6.<br>11.<br>11.<br>12.<br>14.      |
| 15 - 19<br>20 - 24<br>25 - 34<br>35 - 44<br>45 - 54<br>55 - 64<br>65 - 74                                                                                                | 4,238<br>4,704<br>3,089<br>5,269<br>7,963<br>6,965<br>4,616<br>4,544                                                                       | 8.8%<br>5.8%<br>9.9%<br>14.9%<br>13.0%<br>8.6%<br>8.5%                                            | 3,557<br>3,922<br>3,218<br>5,869<br>5,682<br>7,690<br>6,463<br>3,797                                                          | 7.6%<br>6.2%<br>11.4%<br>11.0%<br>14.9%<br>12.5%<br>7.3%                                 | 3,686<br>3,785<br>3,092<br>5,688<br>5,693<br>6,193<br>7,344<br>4,437                                             | 7.<br>7.<br>6.<br>11.<br>12.<br>14.<br>8.       |
| 15 - 19<br>20 - 24<br>25 - 34<br>35 - 44<br>45 - 54<br>55 - 64<br>65 - 74<br>75 - 84                                                                                     | 4,238<br>4,704<br>3,089<br>5,269<br>7,963<br>6,965<br>4,616<br>4,544<br>3,498<br>1,435                                                     | 8.8%<br>5.8%<br>9.9%<br>14.9%<br>13.0%<br>8.6%<br>8.5%<br>6.5%                                    | 3,557<br>3,922<br>3,218<br>5,869<br>5,682<br>7,690<br>6,463<br>3,797<br>3,042<br>1,677                                        | 7.6%<br>6.2%<br>11.4%<br>11.0%<br>14.9%<br>12.5%<br>7.3%<br>5.9%                         | 3,686<br>3,785<br>3,092<br>5,688<br>5,693<br>6,193<br>7,344<br>4,437<br>2,729                                    | 7. 7. 6. 11. 12. 14. 8. 5.                      |
| 15 - 19<br>20 - 24<br>25 - 34<br>35 - 44<br>45 - 54<br>55 - 64<br>65 - 74<br>75 - 84<br>85+                                                                              | 4,238<br>4,704<br>3,089<br>5,269<br>7,963<br>6,965<br>4,616<br>4,544<br>3,498<br>1,435                                                     | 8.8%<br>5.8%<br>9.9%<br>14.9%<br>13.0%<br>8.6%<br>8.5%<br>6.5%<br>2.7%                            | 3,557<br>3,922<br>3,218<br>5,869<br>5,682<br>7,690<br>6,463<br>3,797<br>3,042<br>1,677                                        | 7.6%<br>6.2%<br>11.4%<br>11.0%<br>14.9%<br>12.5%<br>7.3%<br>5.9%<br>3.2%                 | 3,686<br>3,785<br>3,092<br>5,688<br>5,693<br>6,193<br>7,344<br>4,437<br>2,729<br>1,628                           | 7. 7. 6. 11. 12. 14. 8. 5. 3.                   |
| 15 - 19<br>20 - 24<br>25 - 34<br>35 - 44<br>45 - 54<br>55 - 64<br>65 - 74<br>75 - 84<br>85+                                                                              | 4,238<br>4,704<br>3,089<br>5,269<br>7,963<br>6,965<br>4,616<br>4,544<br>3,498<br>1,435                                                     | 8.8%<br>5.8%<br>9.9%<br>14.9%<br>13.0%<br>8.6%<br>8.5%<br>6.5%<br>2.7%                            | 3,557<br>3,922<br>3,218<br>5,869<br>5,682<br>7,690<br>6,463<br>3,797<br>3,042<br>1,677                                        | 7.6% 6.2% 11.4% 11.0% 14.9% 12.5% 7.3% 5.9% 3.2%                                         | 3,686<br>3,785<br>3,092<br>5,688<br>5,693<br>6,193<br>7,344<br>4,437<br>2,729<br>1,628                           | 7. 7. 6. 11. 12. 14. 8. 5. 3.                   |
| 15 - 19 20 - 24 25 - 34 35 - 44 45 - 54 55 - 64 65 - 74 75 - 84 85+  Race and Ethnicity                                                                                  | 4,238<br>4,704<br>3,089<br>5,269<br>7,963<br>6,965<br>4,616<br>4,544<br>3,498<br>1,435<br>20<br>Number                                     | 8.8%<br>5.8%<br>9.9%<br>14.9%<br>13.0%<br>8.6%<br>8.5%<br>6.5%<br>2.7%                            | 3,557<br>3,922<br>3,218<br>5,869<br>5,682<br>7,690<br>6,463<br>3,797<br>3,042<br>1,677<br><b>20</b><br>Number                 | 7.6% 6.2% 11.4% 11.0% 14.9% 12.5% 7.3% 5.9% 3.2% Percent                                 | 3,686<br>3,785<br>3,092<br>5,688<br>5,693<br>6,193<br>7,344<br>4,437<br>2,729<br>1,628<br>Number                 | 7. 7. 6. 11. 12. 14. 8. 5. 3. 15 Perc           |
| 15 - 19 20 - 24 25 - 34 35 - 44 45 - 54 55 - 64 65 - 74 75 - 84 85+  Race and Ethnicity White Alone                                                                      | 4,238<br>4,704<br>3,089<br>5,269<br>7,963<br>6,965<br>4,616<br>4,544<br>3,498<br>1,435<br>Number<br>52,480                                 | 8.8%<br>5.8%<br>9.9%<br>14.9%<br>13.0%<br>8.6%<br>8.5%<br>6.5%<br>2.7%<br>D00<br>Percent<br>98.2% | 3,557<br>3,922<br>3,218<br>5,869<br>5,682<br>7,690<br>6,463<br>3,797<br>3,042<br>1,677<br>Number<br>50,593                    | 7.6% 6.2% 11.4% 11.0% 14.9% 12.5% 7.3% 5.9% 3.2% Percent 97.8%                           | 3,686<br>3,785<br>3,092<br>5,688<br>5,693<br>6,193<br>7,344<br>4,437<br>2,729<br>1,628<br>20<br>Number<br>49,559 | 7. 7. 6. 11. 12. 14. 8. 5. 3. 915  Perc 97. 0.  |
| 15 - 19 20 - 24 25 - 34 35 - 44 45 - 54 55 - 64 65 - 74 75 - 84 85+  Race and Ethnicity White Alone Black Alone                                                          | 4,238<br>4,704<br>3,089<br>5,269<br>7,963<br>6,965<br>4,616<br>4,544<br>3,498<br>1,435<br>20<br>Number<br>52,480<br>149                    | 8.8% 5.8% 9.9% 14.9% 13.0% 8.6% 8.5% 6.5% 2.7%  D00  Percent 98.2% 0.3% 0.1%                      | 3,557<br>3,922<br>3,218<br>5,869<br>5,682<br>7,690<br>6,463<br>3,797<br>3,042<br>1,677<br>20<br>Number<br>50,593<br>162<br>82 | 7.6% 6.2% 11.4% 11.0% 14.9% 12.5% 7.3% 5.9% 3.2%  Percent 97.8% 0.3%                     | 3,686 3,785 3,092 5,688 5,693 6,193 7,344 4,437 2,729 1,628  Number 49,559 170 85                                | 7. 6. 11. 12. 14. 8. 5. 3. 915  Perc 97. 0.     |
| 15 - 19 20 - 24 25 - 34 35 - 44 45 - 54 55 - 64 65 - 74 75 - 84 85+  Race and Ethnicity  White Alone Black Alone American Indian Alone                                   | 4,238<br>4,704<br>3,089<br>5,269<br>7,963<br>6,965<br>4,616<br>4,544<br>3,498<br>1,435<br>20<br>Number<br>52,480<br>149<br>76<br>227       | 8.8% 5.8% 9.9% 14.9% 13.0% 8.6% 8.5% 6.5% 2.7%  DOO  Percent 98.2% 0.3% 0.1% 0.4%                 | 3,557<br>3,922<br>3,218<br>5,869<br>5,682<br>7,690<br>6,463<br>3,797<br>3,042<br>1,677<br>Number<br>50,593<br>162             | 7.6% 6.2% 11.4% 11.0% 14.9% 12.5% 7.3% 5.9% 3.2%  Percent 97.8% 0.3% 0.2%                | 3,686 3,785 3,092 5,688 5,693 6,193 7,344 4,437 2,729 1,628 20 Number 49,559 170 85 252                          | 7. 6. 11. 12. 14. 8. 5. 3. 915  Perc 97. 0. 0.  |
| 15 - 19 20 - 24 25 - 34 35 - 44 45 - 54 55 - 64 65 - 74 75 - 84 85+  Race and Ethnicity White Alone Black Alone American Indian Alone Asian Alone Pacific Islander Alone | 4,238<br>4,704<br>3,089<br>5,269<br>7,963<br>6,965<br>4,616<br>4,544<br>3,498<br>1,435<br>20<br>Number<br>52,480<br>149<br>76<br>227<br>15 | 8.8% 5.8% 9.9% 14.9% 13.0% 8.6% 8.5% 6.5% 2.7%  DOO  Percent 98.2% 0.3% 0.1% 0.4% 0.0%            | 3,557 3,922 3,218 5,869 5,682 7,690 6,463 3,797 3,042 1,677 20  Number 50,593 162 82 246 16                                   | 7.6% 6.2% 11.4% 11.0% 14.9% 12.5% 7.3% 5.9% 3.2%  910  Percent 97.8% 0.3% 0.2% 0.5% 0.0% | 3,686 3,785 3,092 5,688 5,693 6,193 7,344 4,437 2,729 1,628 20 Number 49,559 170 85 252 17                       | 7. 6. 11. 12. 14. 8. 5. 3. 97. 0. 0. 0.         |
| 15 - 19 20 - 24 25 - 34 35 - 44 45 - 54 55 - 64 65 - 74 75 - 84 85+  Race and Ethnicity  White Alone Black Alone American Indian Alone Asian Alone                       | 4,238<br>4,704<br>3,089<br>5,269<br>7,963<br>6,965<br>4,616<br>4,544<br>3,498<br>1,435<br>20<br>Number<br>52,480<br>149<br>76<br>227       | 8.8% 5.8% 9.9% 14.9% 13.0% 8.6% 8.5% 6.5% 2.7%  DOO  Percent 98.2% 0.3% 0.1% 0.4%                 | 3,557 3,922 3,218 5,869 5,682 7,690 6,463 3,797 3,042 1,677 20 Number 50,593 162 82 246                                       | 7.6% 6.2% 11.4% 11.0% 14.9% 12.5% 7.3% 5.9% 3.2%  Percent 97.8% 0.3% 0.2% 0.5%           | 3,686 3,785 3,092 5,688 5,693 6,193 7,344 4,437 2,729 1,628 20 Number 49,559 170 85 252                          | 7.<br>7.<br>6.<br>11.<br>12.<br>14.<br>8.<br>5. |