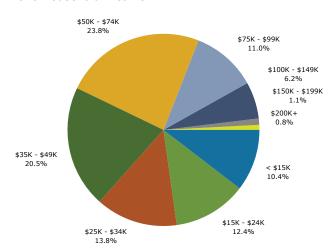

#### 2010 Household Income

| Summary                                                                                                                                                                  |                                                                                                                                            | 2000                                                                                              |                                                                                                                               | 2010                                                                                     |                                                                                                                  | 20                                              |
|--------------------------------------------------------------------------------------------------------------------------------------------------------------------------|--------------------------------------------------------------------------------------------------------------------------------------------|---------------------------------------------------------------------------------------------------|-------------------------------------------------------------------------------------------------------------------------------|------------------------------------------------------------------------------------------|------------------------------------------------------------------------------------------------------------------|-------------------------------------------------|
| Population                                                                                                                                                               |                                                                                                                                            | 53,466                                                                                            |                                                                                                                               | 51,706                                                                                   |                                                                                                                  | 50,7                                            |
| Households                                                                                                                                                               |                                                                                                                                            | 20,258                                                                                            |                                                                                                                               | 19,920                                                                                   |                                                                                                                  | 19,6                                            |
| Families                                                                                                                                                                 |                                                                                                                                            | 14,389                                                                                            |                                                                                                                               | 13,987                                                                                   |                                                                                                                  | 13,6                                            |
| Average Household Size                                                                                                                                                   |                                                                                                                                            | 2.53                                                                                              |                                                                                                                               | 2.49                                                                                     |                                                                                                                  | 2                                               |
| Owner Occupied Housing Units                                                                                                                                             |                                                                                                                                            | 15,585                                                                                            |                                                                                                                               | 15,310                                                                                   |                                                                                                                  | 15,0                                            |
| Renter Occupied Housing Units                                                                                                                                            |                                                                                                                                            | 4,673                                                                                             |                                                                                                                               | 4,610                                                                                    |                                                                                                                  | 4,5                                             |
| Median Age                                                                                                                                                               |                                                                                                                                            | 38.1                                                                                              |                                                                                                                               | 39.6                                                                                     |                                                                                                                  | 3                                               |
| Trends: 2010 - 2015 Annual Rate                                                                                                                                          |                                                                                                                                            | Area                                                                                              |                                                                                                                               | State                                                                                    |                                                                                                                  | Natio                                           |
| Population                                                                                                                                                               |                                                                                                                                            | -0.38%                                                                                            |                                                                                                                               | 0.47%                                                                                    |                                                                                                                  | 0.7                                             |
| Households                                                                                                                                                               |                                                                                                                                            | -0.32%                                                                                            |                                                                                                                               | 0.56%                                                                                    |                                                                                                                  | 0.78                                            |
| Families                                                                                                                                                                 |                                                                                                                                            | -0.46%                                                                                            |                                                                                                                               | 0.35%                                                                                    |                                                                                                                  | 0.6                                             |
| Owner HHs                                                                                                                                                                |                                                                                                                                            | -0.29%                                                                                            |                                                                                                                               | 0.56%                                                                                    |                                                                                                                  | 0.8                                             |
| Median Household Income                                                                                                                                                  |                                                                                                                                            | 2.53%                                                                                             |                                                                                                                               | 2.56%                                                                                    |                                                                                                                  | 2.3                                             |
|                                                                                                                                                                          | 20                                                                                                                                         | 000                                                                                               | 20                                                                                                                            | 10                                                                                       | 20                                                                                                               | 15                                              |
| Households by Income                                                                                                                                                     | Number                                                                                                                                     | Percent                                                                                           | Number                                                                                                                        | Percent                                                                                  | Number                                                                                                           | Perc                                            |
| <\$15,000                                                                                                                                                                | 2,816                                                                                                                                      | 13.9%                                                                                             | 1,928                                                                                                                         | 9.7%                                                                                     | 1,807                                                                                                            | 9.                                              |
| \$15,000 - \$24,999                                                                                                                                                      | 3,047                                                                                                                                      | 15.1%                                                                                             | 2,254                                                                                                                         | 11.3%                                                                                    | 1,861                                                                                                            | 9.                                              |
| \$25,000 - \$34,999                                                                                                                                                      | 3,282                                                                                                                                      | 16.2%                                                                                             | 2,469                                                                                                                         | 12.4%                                                                                    | 1,887                                                                                                            | 9.                                              |
| \$35,000 - \$49,999                                                                                                                                                      | 4,283                                                                                                                                      | 21.2%                                                                                             | 4,190                                                                                                                         | 21.0%                                                                                    | 3,369                                                                                                            | 17.                                             |
| \$50,000 - \$74,999                                                                                                                                                      | 4,317                                                                                                                                      | 21.4%                                                                                             | 5,051                                                                                                                         | 25.4%                                                                                    | 5,582                                                                                                            | 28.                                             |
| \$75,000 - \$99,999                                                                                                                                                      | 1,438                                                                                                                                      | 7.1%                                                                                              | 2,269                                                                                                                         | 11.4%                                                                                    | 2,515                                                                                                            | 12.                                             |
| \$100,000 - \$149,999                                                                                                                                                    | 699                                                                                                                                        | 3.5%                                                                                              | 1,326                                                                                                                         | 6.7%                                                                                     | 2,023                                                                                                            | 10.                                             |
| \$150,000 - \$199,999                                                                                                                                                    | 116                                                                                                                                        | 0.6%                                                                                              | 214                                                                                                                           | 1.1%                                                                                     | 290                                                                                                              | 1.                                              |
| \$200,000+                                                                                                                                                               | 206                                                                                                                                        | 1.0%                                                                                              | 219                                                                                                                           | 1.1%                                                                                     | 269                                                                                                              | 1.                                              |
| ,,                                                                                                                                                                       |                                                                                                                                            |                                                                                                   |                                                                                                                               |                                                                                          |                                                                                                                  |                                                 |
| Median Household Income                                                                                                                                                  | \$37,830                                                                                                                                   |                                                                                                   | \$46,452                                                                                                                      |                                                                                          | \$52,629                                                                                                         |                                                 |
| Average Household Income                                                                                                                                                 | \$45,710                                                                                                                                   |                                                                                                   | \$54,641                                                                                                                      |                                                                                          | \$60,595                                                                                                         |                                                 |
| Per Capita Income                                                                                                                                                        | \$17,740                                                                                                                                   |                                                                                                   | \$21,714                                                                                                                      |                                                                                          | \$24,187                                                                                                         |                                                 |
|                                                                                                                                                                          | 20                                                                                                                                         | 000                                                                                               | 20                                                                                                                            | 10                                                                                       | 20                                                                                                               | 15                                              |
| Population by Age                                                                                                                                                        | Number                                                                                                                                     | Percent                                                                                           | Number                                                                                                                        | Percent                                                                                  | Number                                                                                                           | Perc                                            |
| 0 - 4                                                                                                                                                                    | 3,379                                                                                                                                      | 6.3%                                                                                              | 3,312                                                                                                                         | 6.4%                                                                                     | 3,141                                                                                                            | 6.                                              |
| 5 - 9                                                                                                                                                                    | 3,762                                                                                                                                      | 7.0%                                                                                              | 3,476                                                                                                                         | 6.7%                                                                                     | 3,314                                                                                                            | 6.                                              |
|                                                                                                                                                                          |                                                                                                                                            |                                                                                                   | 3,470                                                                                                                         |                                                                                          | 0,01.                                                                                                            | 0.                                              |
| 10 - 14                                                                                                                                                                  | 4,238                                                                                                                                      | 7.9%                                                                                              | 3,557                                                                                                                         | 6.9%                                                                                     | 3,686                                                                                                            |                                                 |
| 10 - 14<br>15 - 19                                                                                                                                                       |                                                                                                                                            | 7.9%<br>8.8%                                                                                      |                                                                                                                               | 6.9%<br>7.6%                                                                             |                                                                                                                  | 7.                                              |
|                                                                                                                                                                          | 4,238                                                                                                                                      |                                                                                                   | 3,557                                                                                                                         |                                                                                          | 3,686                                                                                                            | 7.<br>7.                                        |
| 15 - 19                                                                                                                                                                  | 4,238<br>4,704                                                                                                                             | 8.8%                                                                                              | 3,557<br>3,922                                                                                                                | 7.6%                                                                                     | 3,686<br>3,785                                                                                                   | 7.<br>7.<br>6.                                  |
| 15 - 19<br>20 - 24                                                                                                                                                       | 4,238<br>4,704<br>3,089                                                                                                                    | 8.8%<br>5.8%                                                                                      | 3,557<br>3,922<br>3,218                                                                                                       | 7.6%<br>6.2%                                                                             | 3,686<br>3,785<br>3,092                                                                                          | 7.<br>7.<br>6.<br>11.                           |
| 15 - 19<br>20 - 24<br>25 - 34                                                                                                                                            | 4,238<br>4,704<br>3,089<br>5,269                                                                                                           | 8.8%<br>5.8%<br>9.9%                                                                              | 3,557<br>3,922<br>3,218<br>5,869                                                                                              | 7.6%<br>6.2%<br>11.4%                                                                    | 3,686<br>3,785<br>3,092<br>5,688                                                                                 | 7.<br>7.<br>6.<br>11.<br>11.                    |
| 15 - 19<br>20 - 24<br>25 - 34<br>35 - 44                                                                                                                                 | 4,238<br>4,704<br>3,089<br>5,269<br>7,963                                                                                                  | 8.8%<br>5.8%<br>9.9%<br>14.9%                                                                     | 3,557<br>3,922<br>3,218<br>5,869<br>5,682                                                                                     | 7.6%<br>6.2%<br>11.4%<br>11.0%                                                           | 3,686<br>3,785<br>3,092<br>5,688<br>5,693                                                                        | 7.<br>7.<br>6.<br>11.<br>11.                    |
| 15 - 19<br>20 - 24<br>25 - 34<br>35 - 44<br>45 - 54                                                                                                                      | 4,238<br>4,704<br>3,089<br>5,269<br>7,963<br>6,965                                                                                         | 8.8%<br>5.8%<br>9.9%<br>14.9%<br>13.0%                                                            | 3,557<br>3,922<br>3,218<br>5,869<br>5,682<br>7,690                                                                            | 7.6%<br>6.2%<br>11.4%<br>11.0%<br>14.9%                                                  | 3,686<br>3,785<br>3,092<br>5,688<br>5,693<br>6,193                                                               | 7.<br>7.<br>6.<br>11.<br>12.                    |
| 15 - 19<br>20 - 24<br>25 - 34<br>35 - 44<br>45 - 54<br>55 - 64                                                                                                           | 4,238<br>4,704<br>3,089<br>5,269<br>7,963<br>6,965<br>4,616                                                                                | 8.8%<br>5.8%<br>9.9%<br>14.9%<br>13.0%<br>8.6%                                                    | 3,557<br>3,922<br>3,218<br>5,869<br>5,682<br>7,690<br>6,463                                                                   | 7.6%<br>6.2%<br>11.4%<br>11.0%<br>14.9%<br>12.5%                                         | 3,686<br>3,785<br>3,092<br>5,688<br>5,693<br>6,193<br>7,344                                                      | 7.<br>7.<br>6.<br>11.<br>11.<br>12.<br>14.      |
| 15 - 19<br>20 - 24<br>25 - 34<br>35 - 44<br>45 - 54<br>55 - 64<br>65 - 74                                                                                                | 4,238<br>4,704<br>3,089<br>5,269<br>7,963<br>6,965<br>4,616<br>4,544                                                                       | 8.8%<br>5.8%<br>9.9%<br>14.9%<br>13.0%<br>8.6%<br>8.5%                                            | 3,557<br>3,922<br>3,218<br>5,869<br>5,682<br>7,690<br>6,463<br>3,797                                                          | 7.6%<br>6.2%<br>11.4%<br>11.0%<br>14.9%<br>12.5%<br>7.3%                                 | 3,686<br>3,785<br>3,092<br>5,688<br>5,693<br>6,193<br>7,344<br>4,437                                             | 7.<br>7.<br>6.<br>11.<br>12.<br>14.<br>8.       |
| 15 - 19<br>20 - 24<br>25 - 34<br>35 - 44<br>45 - 54<br>55 - 64<br>65 - 74<br>75 - 84                                                                                     | 4,238<br>4,704<br>3,089<br>5,269<br>7,963<br>6,965<br>4,616<br>4,544<br>3,498<br>1,435                                                     | 8.8%<br>5.8%<br>9.9%<br>14.9%<br>13.0%<br>8.6%<br>8.5%<br>6.5%                                    | 3,557<br>3,922<br>3,218<br>5,869<br>5,682<br>7,690<br>6,463<br>3,797<br>3,042<br>1,677                                        | 7.6%<br>6.2%<br>11.4%<br>11.0%<br>14.9%<br>12.5%<br>7.3%<br>5.9%                         | 3,686<br>3,785<br>3,092<br>5,688<br>5,693<br>6,193<br>7,344<br>4,437<br>2,729                                    | 7. 7. 6. 11. 12. 14. 8. 5.                      |
| 15 - 19<br>20 - 24<br>25 - 34<br>35 - 44<br>45 - 54<br>55 - 64<br>65 - 74<br>75 - 84<br>85+                                                                              | 4,238<br>4,704<br>3,089<br>5,269<br>7,963<br>6,965<br>4,616<br>4,544<br>3,498<br>1,435                                                     | 8.8%<br>5.8%<br>9.9%<br>14.9%<br>13.0%<br>8.6%<br>8.5%<br>6.5%<br>2.7%                            | 3,557<br>3,922<br>3,218<br>5,869<br>5,682<br>7,690<br>6,463<br>3,797<br>3,042<br>1,677                                        | 7.6%<br>6.2%<br>11.4%<br>11.0%<br>14.9%<br>12.5%<br>7.3%<br>5.9%<br>3.2%                 | 3,686<br>3,785<br>3,092<br>5,688<br>5,693<br>6,193<br>7,344<br>4,437<br>2,729<br>1,628                           | 7. 7. 6. 11. 12. 14. 8. 5. 3.                   |
| 15 - 19<br>20 - 24<br>25 - 34<br>35 - 44<br>45 - 54<br>55 - 64<br>65 - 74<br>75 - 84<br>85+                                                                              | 4,238<br>4,704<br>3,089<br>5,269<br>7,963<br>6,965<br>4,616<br>4,544<br>3,498<br>1,435                                                     | 8.8%<br>5.8%<br>9.9%<br>14.9%<br>13.0%<br>8.6%<br>8.5%<br>6.5%<br>2.7%                            | 3,557<br>3,922<br>3,218<br>5,869<br>5,682<br>7,690<br>6,463<br>3,797<br>3,042<br>1,677                                        | 7.6% 6.2% 11.4% 11.0% 14.9% 12.5% 7.3% 5.9% 3.2%                                         | 3,686<br>3,785<br>3,092<br>5,688<br>5,693<br>6,193<br>7,344<br>4,437<br>2,729<br>1,628                           | 7. 7. 6. 11. 12. 14. 8. 5. 3.                   |
| 15 - 19 20 - 24 25 - 34 35 - 44 45 - 54 55 - 64 65 - 74 75 - 84 85+  Race and Ethnicity                                                                                  | 4,238<br>4,704<br>3,089<br>5,269<br>7,963<br>6,965<br>4,616<br>4,544<br>3,498<br>1,435<br>20<br>Number                                     | 8.8%<br>5.8%<br>9.9%<br>14.9%<br>13.0%<br>8.6%<br>8.5%<br>6.5%<br>2.7%                            | 3,557<br>3,922<br>3,218<br>5,869<br>5,682<br>7,690<br>6,463<br>3,797<br>3,042<br>1,677<br><b>20</b><br>Number                 | 7.6% 6.2% 11.4% 11.0% 14.9% 12.5% 7.3% 5.9% 3.2% Percent                                 | 3,686<br>3,785<br>3,092<br>5,688<br>5,693<br>6,193<br>7,344<br>4,437<br>2,729<br>1,628<br>Number                 | 7. 7. 6. 11. 12. 14. 8. 5. 3. 15 Perc           |
| 15 - 19 20 - 24 25 - 34 35 - 44 45 - 54 55 - 64 65 - 74 75 - 84 85+  Race and Ethnicity White Alone                                                                      | 4,238<br>4,704<br>3,089<br>5,269<br>7,963<br>6,965<br>4,616<br>4,544<br>3,498<br>1,435<br>Number<br>52,480                                 | 8.8%<br>5.8%<br>9.9%<br>14.9%<br>13.0%<br>8.6%<br>8.5%<br>6.5%<br>2.7%<br>D00<br>Percent<br>98.2% | 3,557<br>3,922<br>3,218<br>5,869<br>5,682<br>7,690<br>6,463<br>3,797<br>3,042<br>1,677<br>Number<br>50,593                    | 7.6% 6.2% 11.4% 11.0% 14.9% 12.5% 7.3% 5.9% 3.2% Percent 97.8%                           | 3,686<br>3,785<br>3,092<br>5,688<br>5,693<br>6,193<br>7,344<br>4,437<br>2,729<br>1,628<br>20<br>Number<br>49,559 | 7. 7. 6. 11. 12. 14. 8. 5. 3. 915  Perc 97. 0.  |
| 15 - 19 20 - 24 25 - 34 35 - 44 45 - 54 55 - 64 65 - 74 75 - 84 85+  Race and Ethnicity White Alone Black Alone                                                          | 4,238<br>4,704<br>3,089<br>5,269<br>7,963<br>6,965<br>4,616<br>4,544<br>3,498<br>1,435<br>20<br>Number<br>52,480<br>149                    | 8.8% 5.8% 9.9% 14.9% 13.0% 8.6% 8.5% 6.5% 2.7%  D00  Percent 98.2% 0.3% 0.1%                      | 3,557<br>3,922<br>3,218<br>5,869<br>5,682<br>7,690<br>6,463<br>3,797<br>3,042<br>1,677<br>20<br>Number<br>50,593<br>162<br>82 | 7.6% 6.2% 11.4% 11.0% 14.9% 12.5% 7.3% 5.9% 3.2%  Percent 97.8% 0.3%                     | 3,686 3,785 3,092 5,688 5,693 6,193 7,344 4,437 2,729 1,628  Number 49,559 170 85                                | 7. 6. 11. 12. 14. 8. 5. 3. 915  Perc 97. 0.     |
| 15 - 19 20 - 24 25 - 34 35 - 44 45 - 54 55 - 64 65 - 74 75 - 84 85+  Race and Ethnicity  White Alone Black Alone American Indian Alone                                   | 4,238<br>4,704<br>3,089<br>5,269<br>7,963<br>6,965<br>4,616<br>4,544<br>3,498<br>1,435<br>20<br>Number<br>52,480<br>149<br>76<br>227       | 8.8% 5.8% 9.9% 14.9% 13.0% 8.6% 8.5% 6.5% 2.7%  DOO  Percent 98.2% 0.3% 0.1% 0.4%                 | 3,557<br>3,922<br>3,218<br>5,869<br>5,682<br>7,690<br>6,463<br>3,797<br>3,042<br>1,677<br>Number<br>50,593<br>162             | 7.6% 6.2% 11.4% 11.0% 14.9% 12.5% 7.3% 5.9% 3.2%  Percent 97.8% 0.3% 0.2%                | 3,686 3,785 3,092 5,688 5,693 6,193 7,344 4,437 2,729 1,628 20 Number 49,559 170 85 252                          | 7. 6. 11. 12. 14. 8. 5. 3. 915  Perc 97. 0. 0.  |
| 15 - 19 20 - 24 25 - 34 35 - 44 45 - 54 55 - 64 65 - 74 75 - 84 85+  Race and Ethnicity White Alone Black Alone American Indian Alone Asian Alone Pacific Islander Alone | 4,238<br>4,704<br>3,089<br>5,269<br>7,963<br>6,965<br>4,616<br>4,544<br>3,498<br>1,435<br>20<br>Number<br>52,480<br>149<br>76<br>227<br>15 | 8.8% 5.8% 9.9% 14.9% 13.0% 8.6% 8.5% 6.5% 2.7%  DOO  Percent 98.2% 0.3% 0.1% 0.4% 0.0%            | 3,557 3,922 3,218 5,869 5,682 7,690 6,463 3,797 3,042 1,677 20  Number 50,593 162 82 246 16                                   | 7.6% 6.2% 11.4% 11.0% 14.9% 12.5% 7.3% 5.9% 3.2%  910  Percent 97.8% 0.3% 0.2% 0.5% 0.0% | 3,686 3,785 3,092 5,688 5,693 6,193 7,344 4,437 2,729 1,628 20 Number 49,559 170 85 252 17                       | 7. 6. 11. 12. 14. 8. 5. 3. 97. 0. 0. 0.         |
| 15 - 19 20 - 24 25 - 34 35 - 44 45 - 54 55 - 64 65 - 74 75 - 84 85+  Race and Ethnicity  White Alone Black Alone American Indian Alone Asian Alone                       | 4,238<br>4,704<br>3,089<br>5,269<br>7,963<br>6,965<br>4,616<br>4,544<br>3,498<br>1,435<br>20<br>Number<br>52,480<br>149<br>76<br>227       | 8.8% 5.8% 9.9% 14.9% 13.0% 8.6% 8.5% 6.5% 2.7%  DOO  Percent 98.2% 0.3% 0.1% 0.4%                 | 3,557 3,922 3,218 5,869 5,682 7,690 6,463 3,797 3,042 1,677 20 Number 50,593 162 82 246                                       | 7.6% 6.2% 11.4% 11.0% 14.9% 12.5% 7.3% 5.9% 3.2%  Percent 97.8% 0.3% 0.2% 0.5%           | 3,686 3,785 3,092 5,688 5,693 6,193 7,344 4,437 2,729 1,628 20 Number 49,559 170 85 252                          | 7.<br>7.<br>6.<br>11.<br>12.<br>14.<br>8.<br>5. |