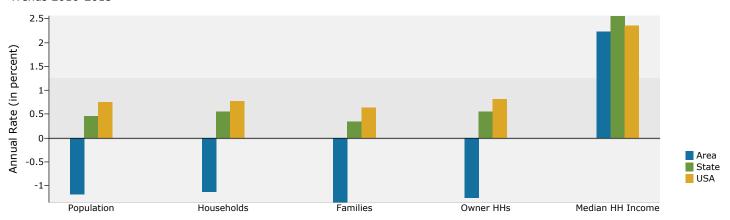

## Population by Age

| Summary                                                                                                                                                                  |                                                                                                                                            | 2000                                                                                              |                                                                                                                               | 2010                                                                                     |                                                                                                                  | 20                                              |
|--------------------------------------------------------------------------------------------------------------------------------------------------------------------------|--------------------------------------------------------------------------------------------------------------------------------------------|---------------------------------------------------------------------------------------------------|-------------------------------------------------------------------------------------------------------------------------------|------------------------------------------------------------------------------------------|------------------------------------------------------------------------------------------------------------------|-------------------------------------------------|
| Population                                                                                                                                                               |                                                                                                                                            | 53,466                                                                                            |                                                                                                                               | 51,706                                                                                   |                                                                                                                  | 50,7                                            |
| Households                                                                                                                                                               |                                                                                                                                            | 20,258                                                                                            |                                                                                                                               | 19,920                                                                                   |                                                                                                                  | 19,6                                            |
| Families                                                                                                                                                                 |                                                                                                                                            | 14,389                                                                                            |                                                                                                                               | 13,987                                                                                   |                                                                                                                  | 13,6                                            |
| Average Household Size                                                                                                                                                   |                                                                                                                                            | 2.53                                                                                              |                                                                                                                               | 2.49                                                                                     |                                                                                                                  | 2                                               |
| Owner Occupied Housing Units                                                                                                                                             |                                                                                                                                            | 15,585                                                                                            |                                                                                                                               | 15,310                                                                                   |                                                                                                                  | 15,0                                            |
| Renter Occupied Housing Units                                                                                                                                            |                                                                                                                                            | 4,673                                                                                             |                                                                                                                               | 4,610                                                                                    |                                                                                                                  | 4,5                                             |
| Median Age                                                                                                                                                               |                                                                                                                                            | 38.1                                                                                              |                                                                                                                               | 39.6                                                                                     |                                                                                                                  | 3                                               |
| Trends: 2010 - 2015 Annual Rate                                                                                                                                          |                                                                                                                                            | Area                                                                                              |                                                                                                                               | State                                                                                    |                                                                                                                  | Natio                                           |
| Population                                                                                                                                                               |                                                                                                                                            | -0.38%                                                                                            |                                                                                                                               | 0.47%                                                                                    |                                                                                                                  | 0.7                                             |
| Households                                                                                                                                                               |                                                                                                                                            | -0.32%                                                                                            |                                                                                                                               | 0.56%                                                                                    |                                                                                                                  | 0.78                                            |
| Families                                                                                                                                                                 |                                                                                                                                            | -0.46%                                                                                            |                                                                                                                               | 0.35%                                                                                    |                                                                                                                  | 0.6                                             |
| Owner HHs                                                                                                                                                                |                                                                                                                                            | -0.29%                                                                                            |                                                                                                                               | 0.56%                                                                                    |                                                                                                                  | 0.8                                             |
| Median Household Income                                                                                                                                                  |                                                                                                                                            | 2.53%                                                                                             |                                                                                                                               | 2.56%                                                                                    |                                                                                                                  | 2.3                                             |
|                                                                                                                                                                          | 20                                                                                                                                         | 000                                                                                               | 20                                                                                                                            | 10                                                                                       | 20                                                                                                               | 15                                              |
| Households by Income                                                                                                                                                     | Number                                                                                                                                     | Percent                                                                                           | Number                                                                                                                        | Percent                                                                                  | Number                                                                                                           | Perc                                            |
| <\$15,000                                                                                                                                                                | 2,816                                                                                                                                      | 13.9%                                                                                             | 1,928                                                                                                                         | 9.7%                                                                                     | 1,807                                                                                                            | 9.                                              |
| \$15,000 - \$24,999                                                                                                                                                      | 3,047                                                                                                                                      | 15.1%                                                                                             | 2,254                                                                                                                         | 11.3%                                                                                    | 1,861                                                                                                            | 9.                                              |
| \$25,000 - \$34,999                                                                                                                                                      | 3,282                                                                                                                                      | 16.2%                                                                                             | 2,469                                                                                                                         | 12.4%                                                                                    | 1,887                                                                                                            | 9.                                              |
| \$35,000 - \$49,999                                                                                                                                                      | 4,283                                                                                                                                      | 21.2%                                                                                             | 4,190                                                                                                                         | 21.0%                                                                                    | 3,369                                                                                                            | 17.                                             |
| \$50,000 - \$74,999                                                                                                                                                      | 4,317                                                                                                                                      | 21.4%                                                                                             | 5,051                                                                                                                         | 25.4%                                                                                    | 5,582                                                                                                            | 28.                                             |
| \$75,000 - \$99,999                                                                                                                                                      | 1,438                                                                                                                                      | 7.1%                                                                                              | 2,269                                                                                                                         | 11.4%                                                                                    | 2,515                                                                                                            | 12.                                             |
| \$100,000 - \$149,999                                                                                                                                                    | 699                                                                                                                                        | 3.5%                                                                                              | 1,326                                                                                                                         | 6.7%                                                                                     | 2,023                                                                                                            | 10.                                             |
| \$150,000 - \$199,999                                                                                                                                                    | 116                                                                                                                                        | 0.6%                                                                                              | 214                                                                                                                           | 1.1%                                                                                     | 290                                                                                                              | 1.                                              |
| \$200,000+                                                                                                                                                               | 206                                                                                                                                        | 1.0%                                                                                              | 219                                                                                                                           | 1.1%                                                                                     | 269                                                                                                              | 1.                                              |
| ,,                                                                                                                                                                       |                                                                                                                                            |                                                                                                   |                                                                                                                               |                                                                                          |                                                                                                                  |                                                 |
| Median Household Income                                                                                                                                                  | \$37,830                                                                                                                                   |                                                                                                   | \$46,452                                                                                                                      |                                                                                          | \$52,629                                                                                                         |                                                 |
| Average Household Income                                                                                                                                                 | \$45,710                                                                                                                                   |                                                                                                   | \$54,641                                                                                                                      |                                                                                          | \$60,595                                                                                                         |                                                 |
| Per Capita Income                                                                                                                                                        | \$17,740                                                                                                                                   |                                                                                                   | \$21,714                                                                                                                      |                                                                                          | \$24,187                                                                                                         |                                                 |
|                                                                                                                                                                          | 20                                                                                                                                         | 000                                                                                               | 20                                                                                                                            | 10                                                                                       | 20                                                                                                               | 15                                              |
| Population by Age                                                                                                                                                        | Number                                                                                                                                     | Percent                                                                                           | Number                                                                                                                        | Percent                                                                                  | Number                                                                                                           | Perc                                            |
| 0 - 4                                                                                                                                                                    | 3,379                                                                                                                                      | 6.3%                                                                                              | 3,312                                                                                                                         | 6.4%                                                                                     | 3,141                                                                                                            | 6.                                              |
| 5 - 9                                                                                                                                                                    | 3,762                                                                                                                                      | 7.0%                                                                                              | 3,476                                                                                                                         | 6.7%                                                                                     | 3,314                                                                                                            | 6.                                              |
|                                                                                                                                                                          |                                                                                                                                            |                                                                                                   | 3,470                                                                                                                         |                                                                                          | 0,01.                                                                                                            | 0.                                              |
| 10 - 14                                                                                                                                                                  | 4,238                                                                                                                                      | 7.9%                                                                                              | 3,557                                                                                                                         | 6.9%                                                                                     | 3,686                                                                                                            |                                                 |
| 10 - 14<br>15 - 19                                                                                                                                                       |                                                                                                                                            | 7.9%<br>8.8%                                                                                      |                                                                                                                               | 6.9%<br>7.6%                                                                             |                                                                                                                  | 7.                                              |
|                                                                                                                                                                          | 4,238                                                                                                                                      |                                                                                                   | 3,557                                                                                                                         |                                                                                          | 3,686                                                                                                            | 7.<br>7.                                        |
| 15 - 19                                                                                                                                                                  | 4,238<br>4,704                                                                                                                             | 8.8%                                                                                              | 3,557<br>3,922                                                                                                                | 7.6%                                                                                     | 3,686<br>3,785                                                                                                   | 7.<br>7.<br>6.                                  |
| 15 - 19<br>20 - 24                                                                                                                                                       | 4,238<br>4,704<br>3,089                                                                                                                    | 8.8%<br>5.8%                                                                                      | 3,557<br>3,922<br>3,218                                                                                                       | 7.6%<br>6.2%                                                                             | 3,686<br>3,785<br>3,092                                                                                          | 7.<br>7.<br>6.<br>11.                           |
| 15 - 19<br>20 - 24<br>25 - 34                                                                                                                                            | 4,238<br>4,704<br>3,089<br>5,269                                                                                                           | 8.8%<br>5.8%<br>9.9%                                                                              | 3,557<br>3,922<br>3,218<br>5,869                                                                                              | 7.6%<br>6.2%<br>11.4%                                                                    | 3,686<br>3,785<br>3,092<br>5,688                                                                                 | 7.<br>7.<br>6.<br>11.<br>11.                    |
| 15 - 19<br>20 - 24<br>25 - 34<br>35 - 44                                                                                                                                 | 4,238<br>4,704<br>3,089<br>5,269<br>7,963                                                                                                  | 8.8%<br>5.8%<br>9.9%<br>14.9%                                                                     | 3,557<br>3,922<br>3,218<br>5,869<br>5,682                                                                                     | 7.6%<br>6.2%<br>11.4%<br>11.0%                                                           | 3,686<br>3,785<br>3,092<br>5,688<br>5,693                                                                        | 7.<br>7.<br>6.<br>11.<br>11.                    |
| 15 - 19<br>20 - 24<br>25 - 34<br>35 - 44<br>45 - 54                                                                                                                      | 4,238<br>4,704<br>3,089<br>5,269<br>7,963<br>6,965                                                                                         | 8.8%<br>5.8%<br>9.9%<br>14.9%<br>13.0%                                                            | 3,557<br>3,922<br>3,218<br>5,869<br>5,682<br>7,690                                                                            | 7.6%<br>6.2%<br>11.4%<br>11.0%<br>14.9%                                                  | 3,686<br>3,785<br>3,092<br>5,688<br>5,693<br>6,193                                                               | 7.<br>7.<br>6.<br>11.<br>12.                    |
| 15 - 19<br>20 - 24<br>25 - 34<br>35 - 44<br>45 - 54<br>55 - 64                                                                                                           | 4,238<br>4,704<br>3,089<br>5,269<br>7,963<br>6,965<br>4,616                                                                                | 8.8%<br>5.8%<br>9.9%<br>14.9%<br>13.0%<br>8.6%                                                    | 3,557<br>3,922<br>3,218<br>5,869<br>5,682<br>7,690<br>6,463                                                                   | 7.6%<br>6.2%<br>11.4%<br>11.0%<br>14.9%<br>12.5%                                         | 3,686<br>3,785<br>3,092<br>5,688<br>5,693<br>6,193<br>7,344                                                      | 7.<br>7.<br>6.<br>11.<br>11.<br>12.<br>14.      |
| 15 - 19<br>20 - 24<br>25 - 34<br>35 - 44<br>45 - 54<br>55 - 64<br>65 - 74                                                                                                | 4,238<br>4,704<br>3,089<br>5,269<br>7,963<br>6,965<br>4,616<br>4,544                                                                       | 8.8%<br>5.8%<br>9.9%<br>14.9%<br>13.0%<br>8.6%<br>8.5%                                            | 3,557<br>3,922<br>3,218<br>5,869<br>5,682<br>7,690<br>6,463<br>3,797                                                          | 7.6%<br>6.2%<br>11.4%<br>11.0%<br>14.9%<br>12.5%<br>7.3%                                 | 3,686<br>3,785<br>3,092<br>5,688<br>5,693<br>6,193<br>7,344<br>4,437                                             | 7.<br>7.<br>6.<br>11.<br>12.<br>14.<br>8.       |
| 15 - 19<br>20 - 24<br>25 - 34<br>35 - 44<br>45 - 54<br>55 - 64<br>65 - 74<br>75 - 84                                                                                     | 4,238<br>4,704<br>3,089<br>5,269<br>7,963<br>6,965<br>4,616<br>4,544<br>3,498<br>1,435                                                     | 8.8%<br>5.8%<br>9.9%<br>14.9%<br>13.0%<br>8.6%<br>8.5%<br>6.5%                                    | 3,557<br>3,922<br>3,218<br>5,869<br>5,682<br>7,690<br>6,463<br>3,797<br>3,042<br>1,677                                        | 7.6%<br>6.2%<br>11.4%<br>11.0%<br>14.9%<br>12.5%<br>7.3%<br>5.9%                         | 3,686<br>3,785<br>3,092<br>5,688<br>5,693<br>6,193<br>7,344<br>4,437<br>2,729                                    | 7. 7. 6. 11. 12. 14. 8. 5.                      |
| 15 - 19<br>20 - 24<br>25 - 34<br>35 - 44<br>45 - 54<br>55 - 64<br>65 - 74<br>75 - 84<br>85+                                                                              | 4,238<br>4,704<br>3,089<br>5,269<br>7,963<br>6,965<br>4,616<br>4,544<br>3,498<br>1,435                                                     | 8.8%<br>5.8%<br>9.9%<br>14.9%<br>13.0%<br>8.6%<br>8.5%<br>6.5%<br>2.7%                            | 3,557<br>3,922<br>3,218<br>5,869<br>5,682<br>7,690<br>6,463<br>3,797<br>3,042<br>1,677                                        | 7.6%<br>6.2%<br>11.4%<br>11.0%<br>14.9%<br>12.5%<br>7.3%<br>5.9%<br>3.2%                 | 3,686<br>3,785<br>3,092<br>5,688<br>5,693<br>6,193<br>7,344<br>4,437<br>2,729<br>1,628                           | 7. 7. 6. 11. 12. 14. 8. 5. 3.                   |
| 15 - 19<br>20 - 24<br>25 - 34<br>35 - 44<br>45 - 54<br>55 - 64<br>65 - 74<br>75 - 84<br>85+                                                                              | 4,238<br>4,704<br>3,089<br>5,269<br>7,963<br>6,965<br>4,616<br>4,544<br>3,498<br>1,435                                                     | 8.8%<br>5.8%<br>9.9%<br>14.9%<br>13.0%<br>8.6%<br>8.5%<br>6.5%<br>2.7%                            | 3,557<br>3,922<br>3,218<br>5,869<br>5,682<br>7,690<br>6,463<br>3,797<br>3,042<br>1,677                                        | 7.6% 6.2% 11.4% 11.0% 14.9% 12.5% 7.3% 5.9% 3.2%                                         | 3,686<br>3,785<br>3,092<br>5,688<br>5,693<br>6,193<br>7,344<br>4,437<br>2,729<br>1,628                           | 7. 7. 6. 11. 12. 14. 8. 5. 3.                   |
| 15 - 19 20 - 24 25 - 34 35 - 44 45 - 54 55 - 64 65 - 74 75 - 84 85+  Race and Ethnicity                                                                                  | 4,238<br>4,704<br>3,089<br>5,269<br>7,963<br>6,965<br>4,616<br>4,544<br>3,498<br>1,435<br>20<br>Number                                     | 8.8%<br>5.8%<br>9.9%<br>14.9%<br>13.0%<br>8.6%<br>8.5%<br>6.5%<br>2.7%                            | 3,557<br>3,922<br>3,218<br>5,869<br>5,682<br>7,690<br>6,463<br>3,797<br>3,042<br>1,677<br><b>20</b><br>Number                 | 7.6% 6.2% 11.4% 11.0% 14.9% 12.5% 7.3% 5.9% 3.2% Percent                                 | 3,686<br>3,785<br>3,092<br>5,688<br>5,693<br>6,193<br>7,344<br>4,437<br>2,729<br>1,628<br>Number                 | 7. 7. 6. 11. 12. 14. 8. 5. 3. 15 Perc           |
| 15 - 19 20 - 24 25 - 34 35 - 44 45 - 54 55 - 64 65 - 74 75 - 84 85+  Race and Ethnicity White Alone                                                                      | 4,238<br>4,704<br>3,089<br>5,269<br>7,963<br>6,965<br>4,616<br>4,544<br>3,498<br>1,435<br>Number<br>52,480                                 | 8.8%<br>5.8%<br>9.9%<br>14.9%<br>13.0%<br>8.6%<br>8.5%<br>6.5%<br>2.7%<br>D00<br>Percent<br>98.2% | 3,557<br>3,922<br>3,218<br>5,869<br>5,682<br>7,690<br>6,463<br>3,797<br>3,042<br>1,677<br>Number<br>50,593                    | 7.6% 6.2% 11.4% 11.0% 14.9% 12.5% 7.3% 5.9% 3.2% Percent 97.8%                           | 3,686<br>3,785<br>3,092<br>5,688<br>5,693<br>6,193<br>7,344<br>4,437<br>2,729<br>1,628<br>20<br>Number<br>49,559 | 7. 7. 6. 11. 12. 14. 8. 5. 3. 915  Perc 97. 0.  |
| 15 - 19 20 - 24 25 - 34 35 - 44 45 - 54 55 - 64 65 - 74 75 - 84 85+  Race and Ethnicity White Alone Black Alone                                                          | 4,238<br>4,704<br>3,089<br>5,269<br>7,963<br>6,965<br>4,616<br>4,544<br>3,498<br>1,435<br>20<br>Number<br>52,480<br>149                    | 8.8% 5.8% 9.9% 14.9% 13.0% 8.6% 8.5% 6.5% 2.7%  D00  Percent 98.2% 0.3% 0.1%                      | 3,557<br>3,922<br>3,218<br>5,869<br>5,682<br>7,690<br>6,463<br>3,797<br>3,042<br>1,677<br>20<br>Number<br>50,593<br>162<br>82 | 7.6% 6.2% 11.4% 11.0% 14.9% 12.5% 7.3% 5.9% 3.2%  Percent 97.8% 0.3%                     | 3,686 3,785 3,092 5,688 5,693 6,193 7,344 4,437 2,729 1,628  Number 49,559 170 85                                | 7. 6. 11. 12. 14. 8. 5. 3. 915  Perc 97. 0.     |
| 15 - 19 20 - 24 25 - 34 35 - 44 45 - 54 55 - 64 65 - 74 75 - 84 85+  Race and Ethnicity  White Alone Black Alone American Indian Alone                                   | 4,238<br>4,704<br>3,089<br>5,269<br>7,963<br>6,965<br>4,616<br>4,544<br>3,498<br>1,435<br>20<br>Number<br>52,480<br>149<br>76<br>227       | 8.8% 5.8% 9.9% 14.9% 13.0% 8.6% 8.5% 6.5% 2.7%  DOO  Percent 98.2% 0.3% 0.1% 0.4%                 | 3,557<br>3,922<br>3,218<br>5,869<br>5,682<br>7,690<br>6,463<br>3,797<br>3,042<br>1,677<br>Number<br>50,593<br>162             | 7.6% 6.2% 11.4% 11.0% 14.9% 12.5% 7.3% 5.9% 3.2%  Percent 97.8% 0.3% 0.2%                | 3,686 3,785 3,092 5,688 5,693 6,193 7,344 4,437 2,729 1,628 20 Number 49,559 170 85 252                          | 7. 6. 11. 12. 14. 8. 5. 3. 915  Perc 97. 0. 0.  |
| 15 - 19 20 - 24 25 - 34 35 - 44 45 - 54 55 - 64 65 - 74 75 - 84 85+  Race and Ethnicity White Alone Black Alone American Indian Alone Asian Alone Pacific Islander Alone | 4,238<br>4,704<br>3,089<br>5,269<br>7,963<br>6,965<br>4,616<br>4,544<br>3,498<br>1,435<br>20<br>Number<br>52,480<br>149<br>76<br>227<br>15 | 8.8% 5.8% 9.9% 14.9% 13.0% 8.6% 8.5% 6.5% 2.7%  DOO  Percent 98.2% 0.3% 0.1% 0.4% 0.0%            | 3,557 3,922 3,218 5,869 5,682 7,690 6,463 3,797 3,042 1,677 20  Number 50,593 162 82 246 16                                   | 7.6% 6.2% 11.4% 11.0% 14.9% 12.5% 7.3% 5.9% 3.2%  910  Percent 97.8% 0.3% 0.2% 0.5% 0.0% | 3,686 3,785 3,092 5,688 5,693 6,193 7,344 4,437 2,729 1,628 20 Number 49,559 170 85 252 17                       | 7. 6. 11. 12. 14. 8. 5. 3. 97. 0. 0. 0.         |
| 15 - 19 20 - 24 25 - 34 35 - 44 45 - 54 55 - 64 65 - 74 75 - 84 85+  Race and Ethnicity  White Alone Black Alone American Indian Alone Asian Alone                       | 4,238<br>4,704<br>3,089<br>5,269<br>7,963<br>6,965<br>4,616<br>4,544<br>3,498<br>1,435<br>20<br>Number<br>52,480<br>149<br>76<br>227       | 8.8% 5.8% 9.9% 14.9% 13.0% 8.6% 8.5% 6.5% 2.7%  DOO  Percent 98.2% 0.3% 0.1% 0.4%                 | 3,557 3,922 3,218 5,869 5,682 7,690 6,463 3,797 3,042 1,677 20 Number 50,593 162 82 246                                       | 7.6% 6.2% 11.4% 11.0% 14.9% 12.5% 7.3% 5.9% 3.2%  Percent 97.8% 0.3% 0.2% 0.5%           | 3,686 3,785 3,092 5,688 5,693 6,193 7,344 4,437 2,729 1,628 20 Number 49,559 170 85 252                          | 7.<br>7.<br>6.<br>11.<br>12.<br>14.<br>8.<br>5. |