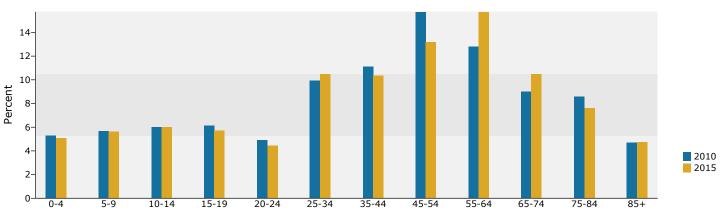

#### 2010 Household Income

| Summary                                                                                                                                                                  |                                                                                                                                            | 2000                                                                                              |                                                                                                                               | 2010                                                                                     |                                                                                                                  | 20                                              |
|--------------------------------------------------------------------------------------------------------------------------------------------------------------------------|--------------------------------------------------------------------------------------------------------------------------------------------|---------------------------------------------------------------------------------------------------|-------------------------------------------------------------------------------------------------------------------------------|------------------------------------------------------------------------------------------|------------------------------------------------------------------------------------------------------------------|-------------------------------------------------|
| Population                                                                                                                                                               |                                                                                                                                            | 53,466                                                                                            |                                                                                                                               | 51,706                                                                                   |                                                                                                                  | 50,7                                            |
| Households                                                                                                                                                               |                                                                                                                                            | 20,258                                                                                            |                                                                                                                               | 19,920                                                                                   |                                                                                                                  | 19,6                                            |
| Families                                                                                                                                                                 |                                                                                                                                            | 14,389                                                                                            |                                                                                                                               | 13,987                                                                                   |                                                                                                                  | 13,6                                            |
| Average Household Size                                                                                                                                                   |                                                                                                                                            | 2.53                                                                                              |                                                                                                                               | 2.49                                                                                     |                                                                                                                  | 2                                               |
| Owner Occupied Housing Units                                                                                                                                             |                                                                                                                                            | 15,585                                                                                            |                                                                                                                               | 15,310                                                                                   |                                                                                                                  | 15,0                                            |
| Renter Occupied Housing Units                                                                                                                                            |                                                                                                                                            | 4,673                                                                                             |                                                                                                                               | 4,610                                                                                    |                                                                                                                  | 4,5                                             |
| Median Age                                                                                                                                                               |                                                                                                                                            | 38.1                                                                                              |                                                                                                                               | 39.6                                                                                     |                                                                                                                  | 3                                               |
| Trends: 2010 - 2015 Annual Rate                                                                                                                                          |                                                                                                                                            | Area                                                                                              |                                                                                                                               | State                                                                                    |                                                                                                                  | Natio                                           |
| Population                                                                                                                                                               |                                                                                                                                            | -0.38%                                                                                            |                                                                                                                               | 0.47%                                                                                    |                                                                                                                  | 0.7                                             |
| Households                                                                                                                                                               |                                                                                                                                            | -0.32%                                                                                            |                                                                                                                               | 0.56%                                                                                    |                                                                                                                  | 0.78                                            |
| Families                                                                                                                                                                 |                                                                                                                                            | -0.46%                                                                                            |                                                                                                                               | 0.35%                                                                                    |                                                                                                                  | 0.6                                             |
| Owner HHs                                                                                                                                                                |                                                                                                                                            | -0.29%                                                                                            |                                                                                                                               | 0.56%                                                                                    |                                                                                                                  | 0.8                                             |
| Median Household Income                                                                                                                                                  |                                                                                                                                            | 2.53%                                                                                             |                                                                                                                               | 2.56%                                                                                    |                                                                                                                  | 2.3                                             |
|                                                                                                                                                                          | 20                                                                                                                                         | 000                                                                                               | 20                                                                                                                            | 10                                                                                       | 20                                                                                                               | 15                                              |
| Households by Income                                                                                                                                                     | Number                                                                                                                                     | Percent                                                                                           | Number                                                                                                                        | Percent                                                                                  | Number                                                                                                           | Perc                                            |
| <\$15,000                                                                                                                                                                | 2,816                                                                                                                                      | 13.9%                                                                                             | 1,928                                                                                                                         | 9.7%                                                                                     | 1,807                                                                                                            | 9.                                              |
| \$15,000 - \$24,999                                                                                                                                                      | 3,047                                                                                                                                      | 15.1%                                                                                             | 2,254                                                                                                                         | 11.3%                                                                                    | 1,861                                                                                                            | 9.                                              |
| \$25,000 - \$34,999                                                                                                                                                      | 3,282                                                                                                                                      | 16.2%                                                                                             | 2,469                                                                                                                         | 12.4%                                                                                    | 1,887                                                                                                            | 9.                                              |
| \$35,000 - \$49,999                                                                                                                                                      | 4,283                                                                                                                                      | 21.2%                                                                                             | 4,190                                                                                                                         | 21.0%                                                                                    | 3,369                                                                                                            | 17.                                             |
| \$50,000 - \$74,999                                                                                                                                                      | 4,317                                                                                                                                      | 21.4%                                                                                             | 5,051                                                                                                                         | 25.4%                                                                                    | 5,582                                                                                                            | 28.                                             |
| \$75,000 - \$99,999                                                                                                                                                      | 1,438                                                                                                                                      | 7.1%                                                                                              | 2,269                                                                                                                         | 11.4%                                                                                    | 2,515                                                                                                            | 12.                                             |
| \$100,000 - \$149,999                                                                                                                                                    | 699                                                                                                                                        | 3.5%                                                                                              | 1,326                                                                                                                         | 6.7%                                                                                     | 2,023                                                                                                            | 10.                                             |
| \$150,000 - \$199,999                                                                                                                                                    | 116                                                                                                                                        | 0.6%                                                                                              | 214                                                                                                                           | 1.1%                                                                                     | 290                                                                                                              | 1.                                              |
| \$200,000+                                                                                                                                                               | 206                                                                                                                                        | 1.0%                                                                                              | 219                                                                                                                           | 1.1%                                                                                     | 269                                                                                                              | 1.                                              |
| ,,                                                                                                                                                                       |                                                                                                                                            |                                                                                                   |                                                                                                                               |                                                                                          |                                                                                                                  |                                                 |
| Median Household Income                                                                                                                                                  | \$37,830                                                                                                                                   |                                                                                                   | \$46,452                                                                                                                      |                                                                                          | \$52,629                                                                                                         |                                                 |
| Average Household Income                                                                                                                                                 | \$45,710                                                                                                                                   |                                                                                                   | \$54,641                                                                                                                      |                                                                                          | \$60,595                                                                                                         |                                                 |
| Per Capita Income                                                                                                                                                        | \$17,740                                                                                                                                   |                                                                                                   | \$21,714                                                                                                                      |                                                                                          | \$24,187                                                                                                         |                                                 |
|                                                                                                                                                                          | 20                                                                                                                                         | 000                                                                                               | 20                                                                                                                            | 10                                                                                       | 20                                                                                                               | 15                                              |
| Population by Age                                                                                                                                                        | Number                                                                                                                                     | Percent                                                                                           | Number                                                                                                                        | Percent                                                                                  | Number                                                                                                           | Perc                                            |
| 0 - 4                                                                                                                                                                    | 3,379                                                                                                                                      | 6.3%                                                                                              | 3,312                                                                                                                         | 6.4%                                                                                     | 3,141                                                                                                            | 6.                                              |
| 5 - 9                                                                                                                                                                    | 3,762                                                                                                                                      | 7.0%                                                                                              | 3,476                                                                                                                         | 6.7%                                                                                     | 3,314                                                                                                            | 6.                                              |
|                                                                                                                                                                          |                                                                                                                                            |                                                                                                   | 3,470                                                                                                                         |                                                                                          | 0,01.                                                                                                            | 0.                                              |
| 10 - 14                                                                                                                                                                  | 4,238                                                                                                                                      | 7.9%                                                                                              | 3,557                                                                                                                         | 6.9%                                                                                     | 3,686                                                                                                            |                                                 |
| 10 - 14<br>15 - 19                                                                                                                                                       |                                                                                                                                            | 7.9%<br>8.8%                                                                                      |                                                                                                                               | 6.9%<br>7.6%                                                                             |                                                                                                                  | 7.                                              |
|                                                                                                                                                                          | 4,238                                                                                                                                      |                                                                                                   | 3,557                                                                                                                         |                                                                                          | 3,686                                                                                                            | 7.<br>7.                                        |
| 15 - 19                                                                                                                                                                  | 4,238<br>4,704                                                                                                                             | 8.8%                                                                                              | 3,557<br>3,922                                                                                                                | 7.6%                                                                                     | 3,686<br>3,785                                                                                                   | 7.<br>7.<br>6.                                  |
| 15 - 19<br>20 - 24                                                                                                                                                       | 4,238<br>4,704<br>3,089                                                                                                                    | 8.8%<br>5.8%                                                                                      | 3,557<br>3,922<br>3,218                                                                                                       | 7.6%<br>6.2%                                                                             | 3,686<br>3,785<br>3,092                                                                                          | 7.<br>7.<br>6.<br>11.                           |
| 15 - 19<br>20 - 24<br>25 - 34                                                                                                                                            | 4,238<br>4,704<br>3,089<br>5,269                                                                                                           | 8.8%<br>5.8%<br>9.9%                                                                              | 3,557<br>3,922<br>3,218<br>5,869                                                                                              | 7.6%<br>6.2%<br>11.4%                                                                    | 3,686<br>3,785<br>3,092<br>5,688                                                                                 | 7.<br>7.<br>6.<br>11.<br>11.                    |
| 15 - 19<br>20 - 24<br>25 - 34<br>35 - 44                                                                                                                                 | 4,238<br>4,704<br>3,089<br>5,269<br>7,963                                                                                                  | 8.8%<br>5.8%<br>9.9%<br>14.9%                                                                     | 3,557<br>3,922<br>3,218<br>5,869<br>5,682                                                                                     | 7.6%<br>6.2%<br>11.4%<br>11.0%                                                           | 3,686<br>3,785<br>3,092<br>5,688<br>5,693                                                                        | 7.<br>7.<br>6.<br>11.<br>11.                    |
| 15 - 19<br>20 - 24<br>25 - 34<br>35 - 44<br>45 - 54                                                                                                                      | 4,238<br>4,704<br>3,089<br>5,269<br>7,963<br>6,965                                                                                         | 8.8%<br>5.8%<br>9.9%<br>14.9%<br>13.0%                                                            | 3,557<br>3,922<br>3,218<br>5,869<br>5,682<br>7,690                                                                            | 7.6%<br>6.2%<br>11.4%<br>11.0%<br>14.9%                                                  | 3,686<br>3,785<br>3,092<br>5,688<br>5,693<br>6,193                                                               | 7.<br>7.<br>6.<br>11.<br>12.                    |
| 15 - 19<br>20 - 24<br>25 - 34<br>35 - 44<br>45 - 54<br>55 - 64                                                                                                           | 4,238<br>4,704<br>3,089<br>5,269<br>7,963<br>6,965<br>4,616                                                                                | 8.8%<br>5.8%<br>9.9%<br>14.9%<br>13.0%<br>8.6%                                                    | 3,557<br>3,922<br>3,218<br>5,869<br>5,682<br>7,690<br>6,463                                                                   | 7.6%<br>6.2%<br>11.4%<br>11.0%<br>14.9%<br>12.5%                                         | 3,686<br>3,785<br>3,092<br>5,688<br>5,693<br>6,193<br>7,344                                                      | 7.<br>7.<br>6.<br>11.<br>11.<br>12.<br>14.      |
| 15 - 19<br>20 - 24<br>25 - 34<br>35 - 44<br>45 - 54<br>55 - 64<br>65 - 74                                                                                                | 4,238<br>4,704<br>3,089<br>5,269<br>7,963<br>6,965<br>4,616<br>4,544                                                                       | 8.8%<br>5.8%<br>9.9%<br>14.9%<br>13.0%<br>8.6%<br>8.5%                                            | 3,557<br>3,922<br>3,218<br>5,869<br>5,682<br>7,690<br>6,463<br>3,797                                                          | 7.6%<br>6.2%<br>11.4%<br>11.0%<br>14.9%<br>12.5%<br>7.3%                                 | 3,686<br>3,785<br>3,092<br>5,688<br>5,693<br>6,193<br>7,344<br>4,437                                             | 7.<br>7.<br>6.<br>11.<br>12.<br>14.<br>8.       |
| 15 - 19<br>20 - 24<br>25 - 34<br>35 - 44<br>45 - 54<br>55 - 64<br>65 - 74<br>75 - 84                                                                                     | 4,238<br>4,704<br>3,089<br>5,269<br>7,963<br>6,965<br>4,616<br>4,544<br>3,498<br>1,435                                                     | 8.8%<br>5.8%<br>9.9%<br>14.9%<br>13.0%<br>8.6%<br>8.5%<br>6.5%                                    | 3,557<br>3,922<br>3,218<br>5,869<br>5,682<br>7,690<br>6,463<br>3,797<br>3,042<br>1,677                                        | 7.6%<br>6.2%<br>11.4%<br>11.0%<br>14.9%<br>12.5%<br>7.3%<br>5.9%                         | 3,686<br>3,785<br>3,092<br>5,688<br>5,693<br>6,193<br>7,344<br>4,437<br>2,729                                    | 7. 7. 6. 11. 12. 14. 8. 5.                      |
| 15 - 19<br>20 - 24<br>25 - 34<br>35 - 44<br>45 - 54<br>55 - 64<br>65 - 74<br>75 - 84<br>85+                                                                              | 4,238<br>4,704<br>3,089<br>5,269<br>7,963<br>6,965<br>4,616<br>4,544<br>3,498<br>1,435                                                     | 8.8%<br>5.8%<br>9.9%<br>14.9%<br>13.0%<br>8.6%<br>8.5%<br>6.5%<br>2.7%                            | 3,557<br>3,922<br>3,218<br>5,869<br>5,682<br>7,690<br>6,463<br>3,797<br>3,042<br>1,677                                        | 7.6%<br>6.2%<br>11.4%<br>11.0%<br>14.9%<br>12.5%<br>7.3%<br>5.9%<br>3.2%                 | 3,686<br>3,785<br>3,092<br>5,688<br>5,693<br>6,193<br>7,344<br>4,437<br>2,729<br>1,628                           | 7. 7. 6. 11. 12. 14. 8. 5. 3.                   |
| 15 - 19<br>20 - 24<br>25 - 34<br>35 - 44<br>45 - 54<br>55 - 64<br>65 - 74<br>75 - 84<br>85+                                                                              | 4,238<br>4,704<br>3,089<br>5,269<br>7,963<br>6,965<br>4,616<br>4,544<br>3,498<br>1,435                                                     | 8.8%<br>5.8%<br>9.9%<br>14.9%<br>13.0%<br>8.6%<br>8.5%<br>6.5%<br>2.7%                            | 3,557<br>3,922<br>3,218<br>5,869<br>5,682<br>7,690<br>6,463<br>3,797<br>3,042<br>1,677                                        | 7.6% 6.2% 11.4% 11.0% 14.9% 12.5% 7.3% 5.9% 3.2%                                         | 3,686<br>3,785<br>3,092<br>5,688<br>5,693<br>6,193<br>7,344<br>4,437<br>2,729<br>1,628                           | 7. 7. 6. 11. 12. 14. 8. 5. 3.                   |
| 15 - 19 20 - 24 25 - 34 35 - 44 45 - 54 55 - 64 65 - 74 75 - 84 85+  Race and Ethnicity                                                                                  | 4,238<br>4,704<br>3,089<br>5,269<br>7,963<br>6,965<br>4,616<br>4,544<br>3,498<br>1,435<br>20<br>Number                                     | 8.8%<br>5.8%<br>9.9%<br>14.9%<br>13.0%<br>8.6%<br>8.5%<br>6.5%<br>2.7%                            | 3,557<br>3,922<br>3,218<br>5,869<br>5,682<br>7,690<br>6,463<br>3,797<br>3,042<br>1,677<br><b>20</b><br>Number                 | 7.6% 6.2% 11.4% 11.0% 14.9% 12.5% 7.3% 5.9% 3.2% Percent                                 | 3,686<br>3,785<br>3,092<br>5,688<br>5,693<br>6,193<br>7,344<br>4,437<br>2,729<br>1,628<br>Number                 | 7. 7. 6. 11. 12. 14. 8. 5. 3. 15 Perc           |
| 15 - 19 20 - 24 25 - 34 35 - 44 45 - 54 55 - 64 65 - 74 75 - 84 85+  Race and Ethnicity White Alone                                                                      | 4,238<br>4,704<br>3,089<br>5,269<br>7,963<br>6,965<br>4,616<br>4,544<br>3,498<br>1,435<br>Number<br>52,480                                 | 8.8%<br>5.8%<br>9.9%<br>14.9%<br>13.0%<br>8.6%<br>8.5%<br>6.5%<br>2.7%<br>D00<br>Percent<br>98.2% | 3,557<br>3,922<br>3,218<br>5,869<br>5,682<br>7,690<br>6,463<br>3,797<br>3,042<br>1,677<br>Number<br>50,593                    | 7.6% 6.2% 11.4% 11.0% 14.9% 12.5% 7.3% 5.9% 3.2% Percent 97.8%                           | 3,686<br>3,785<br>3,092<br>5,688<br>5,693<br>6,193<br>7,344<br>4,437<br>2,729<br>1,628<br>20<br>Number<br>49,559 | 7. 7. 6. 11. 12. 14. 8. 5. 3. 915  Perc 97. 0.  |
| 15 - 19 20 - 24 25 - 34 35 - 44 45 - 54 55 - 64 65 - 74 75 - 84 85+  Race and Ethnicity White Alone Black Alone                                                          | 4,238<br>4,704<br>3,089<br>5,269<br>7,963<br>6,965<br>4,616<br>4,544<br>3,498<br>1,435<br>20<br>Number<br>52,480<br>149                    | 8.8% 5.8% 9.9% 14.9% 13.0% 8.6% 8.5% 6.5% 2.7%  D00  Percent 98.2% 0.3% 0.1%                      | 3,557<br>3,922<br>3,218<br>5,869<br>5,682<br>7,690<br>6,463<br>3,797<br>3,042<br>1,677<br>20<br>Number<br>50,593<br>162<br>82 | 7.6% 6.2% 11.4% 11.0% 14.9% 12.5% 7.3% 5.9% 3.2%  Percent 97.8% 0.3%                     | 3,686 3,785 3,092 5,688 5,693 6,193 7,344 4,437 2,729 1,628  Number 49,559 170 85                                | 7. 6. 11. 12. 14. 8. 5. 3. 915  Perc 97. 0.     |
| 15 - 19 20 - 24 25 - 34 35 - 44 45 - 54 55 - 64 65 - 74 75 - 84 85+  Race and Ethnicity  White Alone Black Alone American Indian Alone                                   | 4,238<br>4,704<br>3,089<br>5,269<br>7,963<br>6,965<br>4,616<br>4,544<br>3,498<br>1,435<br>20<br>Number<br>52,480<br>149<br>76<br>227       | 8.8% 5.8% 9.9% 14.9% 13.0% 8.6% 8.5% 6.5% 2.7%  DOO  Percent 98.2% 0.3% 0.1% 0.4%                 | 3,557<br>3,922<br>3,218<br>5,869<br>5,682<br>7,690<br>6,463<br>3,797<br>3,042<br>1,677<br>Number<br>50,593<br>162             | 7.6% 6.2% 11.4% 11.0% 14.9% 12.5% 7.3% 5.9% 3.2%  Percent 97.8% 0.3% 0.2%                | 3,686 3,785 3,092 5,688 5,693 6,193 7,344 4,437 2,729 1,628 20 Number 49,559 170 85 252                          | 7. 6. 11. 12. 14. 8. 5. 3. 915  Perc 97. 0. 0.  |
| 15 - 19 20 - 24 25 - 34 35 - 44 45 - 54 55 - 64 65 - 74 75 - 84 85+  Race and Ethnicity White Alone Black Alone American Indian Alone Asian Alone Pacific Islander Alone | 4,238<br>4,704<br>3,089<br>5,269<br>7,963<br>6,965<br>4,616<br>4,544<br>3,498<br>1,435<br>20<br>Number<br>52,480<br>149<br>76<br>227<br>15 | 8.8% 5.8% 9.9% 14.9% 13.0% 8.6% 8.5% 6.5% 2.7%  DOO  Percent 98.2% 0.3% 0.1% 0.4% 0.0%            | 3,557 3,922 3,218 5,869 5,682 7,690 6,463 3,797 3,042 1,677 20  Number 50,593 162 82 246 16                                   | 7.6% 6.2% 11.4% 11.0% 14.9% 12.5% 7.3% 5.9% 3.2%  910  Percent 97.8% 0.3% 0.2% 0.5% 0.0% | 3,686 3,785 3,092 5,688 5,693 6,193 7,344 4,437 2,729 1,628 20 Number 49,559 170 85 252 17                       | 7. 6. 11. 12. 14. 8. 5. 3. 97. 0. 0. 0.         |
| 15 - 19 20 - 24 25 - 34 35 - 44 45 - 54 55 - 64 65 - 74 75 - 84 85+  Race and Ethnicity  White Alone Black Alone American Indian Alone Asian Alone                       | 4,238<br>4,704<br>3,089<br>5,269<br>7,963<br>6,965<br>4,616<br>4,544<br>3,498<br>1,435<br>20<br>Number<br>52,480<br>149<br>76<br>227       | 8.8% 5.8% 9.9% 14.9% 13.0% 8.6% 8.5% 6.5% 2.7%  DOO  Percent 98.2% 0.3% 0.1% 0.4%                 | 3,557 3,922 3,218 5,869 5,682 7,690 6,463 3,797 3,042 1,677 20 Number 50,593 162 82 246                                       | 7.6% 6.2% 11.4% 11.0% 14.9% 12.5% 7.3% 5.9% 3.2%  Percent 97.8% 0.3% 0.2% 0.5%           | 3,686 3,785 3,092 5,688 5,693 6,193 7,344 4,437 2,729 1,628 20 Number 49,559 170 85 252                          | 7.<br>7.<br>6.<br>11.<br>12.<br>14.<br>8.<br>5. |