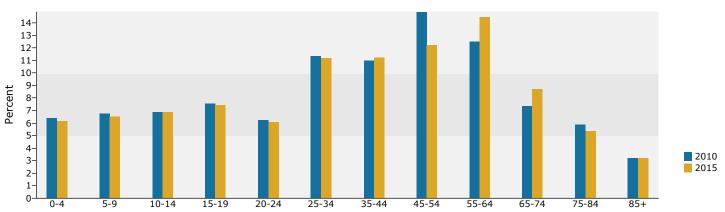

## Population by Age

| Summary                                                                                                           |                                                                      | 2000                                                             |                                                               | 2010                                             |                                                | 201                                                      |
|-------------------------------------------------------------------------------------------------------------------|----------------------------------------------------------------------|------------------------------------------------------------------|---------------------------------------------------------------|--------------------------------------------------|------------------------------------------------|----------------------------------------------------------|
| Population                                                                                                        |                                                                      | 15,821                                                           |                                                               | 14,536                                           |                                                | 13,97                                                    |
| Households                                                                                                        |                                                                      | 6,360                                                            |                                                               | 5,979                                            |                                                | 5,7                                                      |
| Families                                                                                                          |                                                                      | 4,318                                                            |                                                               | 4,001                                            |                                                | 3,83                                                     |
| Average Household Size                                                                                            |                                                                      | 2.42                                                             |                                                               | 2.37                                             |                                                | 2.:                                                      |
| Owner Occupied Housing Units                                                                                      |                                                                      | 4,815                                                            |                                                               | 4,516                                            |                                                | 4,3                                                      |
| Renter Occupied Housing Units                                                                                     |                                                                      | 1,545                                                            |                                                               | 1,463                                            |                                                | 1,4                                                      |
| Median Age                                                                                                        |                                                                      | 40.7                                                             |                                                               | 43.0                                             |                                                | 43                                                       |
| Trends: 2010 - 2015 Annual Rate                                                                                   |                                                                      | Area                                                             |                                                               | State                                            |                                                | Nation                                                   |
| Population Population                                                                                             |                                                                      | -0.78%                                                           |                                                               | 0.47%                                            |                                                | 0.76                                                     |
| Households                                                                                                        |                                                                      | -0.71%                                                           |                                                               | 0.56%                                            |                                                | 0.78                                                     |
| Families                                                                                                          |                                                                      | -0.71%                                                           |                                                               | 0.35%                                            |                                                | 0.6                                                      |
|                                                                                                                   |                                                                      |                                                                  |                                                               |                                                  |                                                |                                                          |
| Owner HHs                                                                                                         |                                                                      | -0.72%                                                           |                                                               | 0.56%                                            |                                                | 0.82                                                     |
| Median Household Income                                                                                           | 2.6                                                                  | 2.95%                                                            | 20                                                            | 2.56%                                            | 20                                             | 2.36                                                     |
| II                                                                                                                |                                                                      | 00                                                               |                                                               | 010                                              |                                                | 15                                                       |
| Households by Income                                                                                              | Number                                                               | Percent                                                          | Number                                                        | Percent                                          | Number                                         | Perce                                                    |
| <\$15,000                                                                                                         | 963                                                                  | 15.1%                                                            | 623                                                           | 10.4%                                            | 572                                            | 9.9                                                      |
| \$15,000 - \$24,999                                                                                               | 1,094                                                                | 17.1%                                                            | 739                                                           | 12.4%                                            | 614                                            | 10.                                                      |
| \$25,000 - \$34,999                                                                                               | 1,050                                                                | 16.4%                                                            | 827                                                           | 13.8%                                            | 631                                            | 10.9                                                     |
| \$35,000 - \$49,999                                                                                               | 1,331                                                                | 20.8%                                                            | 1,226                                                         | 20.5%                                            | 973                                            | 16.                                                      |
| \$50,000 - \$74,999                                                                                               | 1,241                                                                | 19.4%                                                            | 1,423                                                         | 23.8%                                            | 1,548                                          | 26.                                                      |
| \$75,000 - \$99,999                                                                                               | 420                                                                  | 6.6%                                                             | 658                                                           | 11.0%                                            | 728                                            | 12.0                                                     |
| \$100,000 - \$149,999                                                                                             | 204                                                                  | 3.2%                                                             | 369                                                           | 6.2%                                             | 561                                            | 9.                                                       |
| \$150,000 - \$199,999                                                                                             | 29                                                                   | 0.5%                                                             | 65                                                            | 1.1%                                             | 86                                             | 1.                                                       |
| \$200,000+                                                                                                        | 52                                                                   | 0.8%                                                             | 48                                                            | 0.8%                                             | 56                                             | 1.                                                       |
| Median Household Income                                                                                           | \$35,700                                                             |                                                                  | \$44,179                                                      |                                                  | \$51,079                                       |                                                          |
| Average Household Income                                                                                          | \$43,285                                                             |                                                                  | \$52,341                                                      |                                                  | \$57,983                                       |                                                          |
| Per Capita Income                                                                                                 | \$17,735                                                             |                                                                  | \$21,864                                                      |                                                  | \$24,337                                       |                                                          |
|                                                                                                                   |                                                                      | 00                                                               |                                                               | 10                                               |                                                | 15                                                       |
| Population by Age                                                                                                 | Number                                                               | Percent                                                          | Number                                                        | Percent                                          | Number                                         | Perc                                                     |
| 0 - 4                                                                                                             | 907                                                                  | 5.7%                                                             | 845                                                           | 5.8%                                             | 788                                            | 5.                                                       |
| 5 - 9                                                                                                             | 1,101                                                                | 7.0%                                                             | 914                                                           | 6.3%                                             | 855                                            | 6.                                                       |
| 10 - 14                                                                                                           | 1,246                                                                | 7.9%                                                             | 974                                                           | 6.7%                                             | 982                                            | 7.                                                       |
| 15 - 19                                                                                                           | 1,276                                                                | 8.1%                                                             | 1,048                                                         | 7.2%                                             | 946                                            | 6.                                                       |
| 20 - 24                                                                                                           | 633                                                                  | 4.0%                                                             | 705                                                           | 4.9%                                             | 681                                            | 4.                                                       |
| 25 - 34                                                                                                           | 1,474                                                                | 9.3%                                                             | 1,506                                                         | 10.4%                                            | 1,506                                          | 10.                                                      |
| 35 - 44                                                                                                           | 2,348                                                                | 14.8%                                                            | 1,616                                                         | 11.1%                                            | 1,491                                          | 10.                                                      |
| 45 - 54                                                                                                           | 2,204                                                                | 13.9%                                                            |                                                               | 15.2%                                            |                                                | 12.                                                      |
| 55 - 64                                                                                                           |                                                                      | 9.5%                                                             | 2,208                                                         |                                                  | 1,769                                          | 15.4                                                     |
| 65 - 74                                                                                                           | 1,502<br>1,480                                                       | 9.4%                                                             | 2,001<br>1,230                                                | 13.8%<br>8.5%                                    | 2,151                                          |                                                          |
|                                                                                                                   | 1,480                                                                | 9.4%                                                             | 1.230                                                         | 8.5%                                             | 1,446                                          | 10.                                                      |
|                                                                                                                   |                                                                      |                                                                  |                                                               | C 70/                                            | 0.00                                           | _                                                        |
| 75 - 84                                                                                                           | 1,172                                                                | 7.4%                                                             | 970                                                           | 6.7%                                             | 868                                            |                                                          |
|                                                                                                                   | 1,172<br>478                                                         | 7.4%<br>3.0%                                                     | 970<br>517                                                    | 3.6%                                             | 492                                            | 3.                                                       |
| 75 - 84<br>85+                                                                                                    | 1,172<br>478                                                         | 7.4%                                                             | 970<br>517                                                    |                                                  | 492                                            | 3.<br>1 <b>5</b>                                         |
| 75 - 84<br>85+                                                                                                    | 1,172<br>478<br><b>20</b>                                            | 7.4%<br>3.0%                                                     | 970<br>517<br><b>20</b>                                       | 3.6%<br><b>)10</b>                               | 492<br><b>20</b>                               | 3.!<br>1 <b>5</b><br>Perc                                |
| 75 - 84<br>85+<br>Race and Ethnicity                                                                              | 1,172<br>478<br><b>20</b><br>Number                                  | 7.4%<br>3.0%<br><b>000</b><br>Percent<br>98.5%                   | 970<br>517<br><b>20</b><br>Number                             | 3.6%<br>910<br>Percent<br>98.3%                  | 492<br><b>20</b><br>Number                     | 3.<br>9 <b>15</b><br>Perc<br>98.                         |
| 75 - 84<br>85+<br>Race and Ethnicity<br>White Alone                                                               | 1,172<br>478<br><b>20</b><br>Number<br>15,579                        | 7.4%<br>3.0%<br><b>00</b><br>Percent                             | 970<br>517<br><b>20</b><br>Number<br>14,285                   | 3.6%<br><b>910</b><br>Percent                    | 492<br><b>20</b><br>Number<br>13,720           | 3.<br>Perc<br>98.<br>0.                                  |
| 75 - 84<br>85+<br>Race and Ethnicity<br>White Alone<br>Black Alone                                                | 1,172<br>478<br><b>20</b><br>Number<br>15,579<br>47<br>25            | 7.4%<br>3.0%<br><b>100</b><br>Percent<br>98.5%<br>0.3%<br>0.2%   | 970<br>517<br><b>20</b><br>Number<br>14,285<br>47<br>25       | 3.6%<br>Percent<br>98.3%<br>0.3%<br>0.2%         | 492<br><b>20</b><br>Number<br>13,720<br>47     | 3.<br>Perc<br>98.<br>0.                                  |
| 75 - 84<br>85+<br>Race and Ethnicity<br>White Alone<br>Black Alone<br>American Indian Alone                       | 1,172<br>478<br><b>20</b><br>Number<br>15,579<br>47<br>25<br>56      | 7.4%<br>3.0%<br>100<br>Percent<br>98.5%<br>0.3%<br>0.2%<br>0.4%  | 970<br>517<br><b>20</b><br>Number<br>14,285<br>47<br>25<br>56 | 3.6%<br>Percent<br>98.3%<br>0.3%<br>0.2%<br>0.4% | 492<br>Number<br>13,720<br>47<br>25<br>56      | 3.5<br>Perc<br>98.5<br>0.5<br>0.6                        |
| 75 - 84 85+  Race and Ethnicity  White Alone Black Alone American Indian Alone Asian Alone Pacific Islander Alone | 1,172<br>478<br><b>20</b><br>Number<br>15,579<br>47<br>25<br>56<br>1 | 7.4%<br>3.0%<br>Percent<br>98.5%<br>0.3%<br>0.2%<br>0.4%<br>0.0% | 970<br>517<br><b>20</b><br>Number<br>14,285<br>47<br>25<br>56 | 3.6% Percent 98.3% 0.3% 0.2% 0.4% 0.0%           | 492<br>Number<br>13,720<br>47<br>25<br>56<br>1 | 3.5<br>Perco<br>98.2<br>0.3<br>0.4<br>0.6                |
| 75 - 84<br>85+<br>Race and Ethnicity<br>White Alone<br>Black Alone<br>American Indian Alone<br>Asian Alone        | 1,172<br>478<br><b>20</b><br>Number<br>15,579<br>47<br>25<br>56      | 7.4%<br>3.0%<br>100<br>Percent<br>98.5%<br>0.3%<br>0.2%<br>0.4%  | 970<br>517<br><b>20</b><br>Number<br>14,285<br>47<br>25<br>56 | 3.6%<br>Percent<br>98.3%<br>0.3%<br>0.2%<br>0.4% | 492<br>Number<br>13,720<br>47<br>25<br>56      | 6.3<br>3.15<br>Perco<br>98.3<br>0.3<br>0.4<br>0.6<br>0.6 |